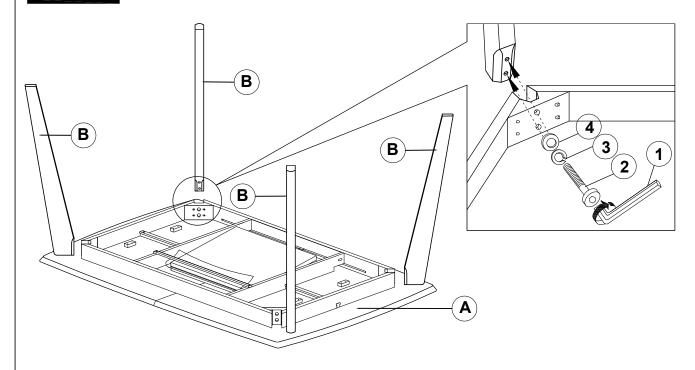

### PARTS IDENTIFICATION

A TOP 1PC

B LEG 4PCS

### HARDWARE IDENTIFICATION

| 1 | ALLEN WRENCH<br>(M5 x 63mm - BLK) | 1PC  |
|---|-----------------------------------|------|
| 2 | BOLT<br>(M6 x 60mm - RBW)         | 8PCS |
| 3 | LOCK WASHER<br>(1/4" - BLK)       | 8PCS |
| 4 | FLAT WASHER<br>(5/16" - RBW)      | 8PCS |

## STEP 1