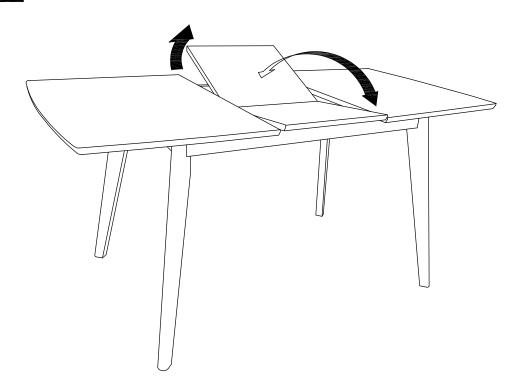

f assembly.
- 3. Please follow attached instructions in the same sequence as numbered to assure fast & easy assembly.



#### **WARNING!**

- 1. Don't attempt to repair or modify parts that are broken or defective. Please contact the store immediately.
- 2. This product is for home use only and not intended for commercial establishments.



**ASSEMBLY TIME** 

15 MINUTES

### PARTS IDENTIFICATION

A TOP 1PC

B LEG 4PCS

### HARDWARE IDENTIFICATION

| 1 | ALLEN WRENCH<br>(M5 x 63mm - BLK) | 1PC  |
|---|-----------------------------------|------|
| 2 | BOLT<br>(M6 x 60mm - RBW)         | 8PCS |
| 3 | LOCK WASHER<br>(1/4" - BLK)       | 8PCS |
| 4 | FLAT WASHER<br>(5/16" - RBW)      | 8PCS |

### **ASSEMBLY INSTRUCTIONS**



## STEP 1



# STEP 2



### **ASSEMBLY INSTRUCTIONS**



# STEP 3



## STEP 4



### **ASSEMBLY INSTRUCTIONS**



# STEP 5 COMPLETE









Note: Dimension tolerance ±5%

COASTERFURNITURE.COM