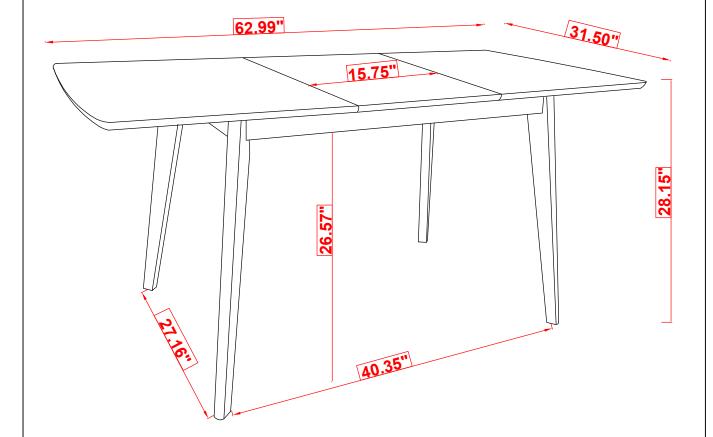

as numbered to assure fast & easy assembly.



#### **WARNING!**

- 1. Don't attempt to repair or modify parts that are broken or defective. Please contact the store immediately.
- 2. This product is for home use only and not intended for commercial establishments.



**ASSEMBLY TIME** 

15 MINUTES

### PARTS IDENTIFICATION

A TOP 1PC

B LEG 4PCS

### HARDWARE IDENTIFICATION

| 1 | ALLEN WRENCH<br>(M5 x 63mm - BLK) | 1PC  |
|---|-----------------------------------|------|
| 2 | BOLT<br>(M6 x 60mm - RBW)         | 8PCS |
| 3 | LOCK WASHER<br>(1/4" - BLK)       | 8PCS |
| 4 | FLAT WASHER<br>(5/16" - RBW)      | 8PCS |

### **ASSEMBLY INSTRUCTIONS**



## STEP 1



# STEP 2



### **ASSEMBLY INSTRUCTIONS**



# STEP 3



## STEP 4



### **ASSEMBLY INSTRUCTIONS**



# STEP 5 COMPLETE









Note: Dimension tolerance ±5%

COASTERFURNITURE.COM