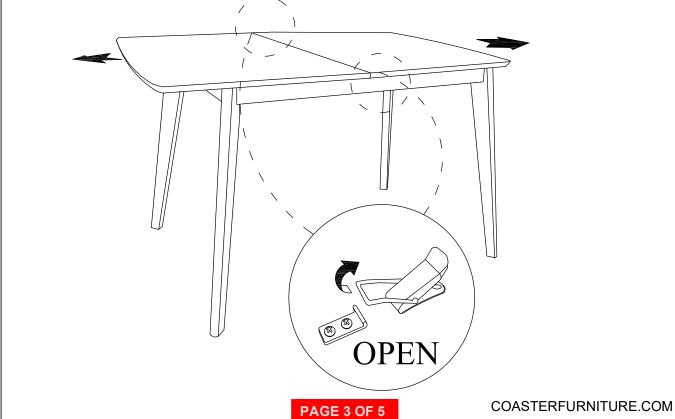

rdware and parts are present prior to start of assembly.
- 3. Please follow attached instructions in the same sequence as numbered to assure fast & easy assembly.



#### **WARNING!**

- 1. Don't attempt to repair or modify parts that are broken or defective. Please contact the store immediately.
- 2. This product is for home use only and not intended for commercial establishments.



**ASSEMBLY TIME** 

15 MINUTES

### PARTS IDENTIFICATION

A TOP 1PC

B LEG 4PCS

### HARDWARE IDENTIFICATION

| 1 | ALLEN WRENCH<br>(M5 x 63mm - BLK) | 1PC  |
|---|-----------------------------------|------|
| 2 | BOLT<br>(M6 x 60mm - RBW)         | 8PCS |
| 3 | LOCK WASHER<br>(1/4" - BLK)       | 8PCS |
| 4 | FLAT WASHER<br>(5/16" - RBW)      | 8PCS |

### **ASSEMBLY INSTRUCTIONS**



## STEP 1



# STEP 2



### **ASSEMBLY INSTRUCTIONS**



# STEP 3



## STEP 4



### **ASSEMBLY INSTRUCTIONS**



# STEP 5 COMPLETE









Note: Dimension tolerance ±5%

COASTERFURNITURE.COM