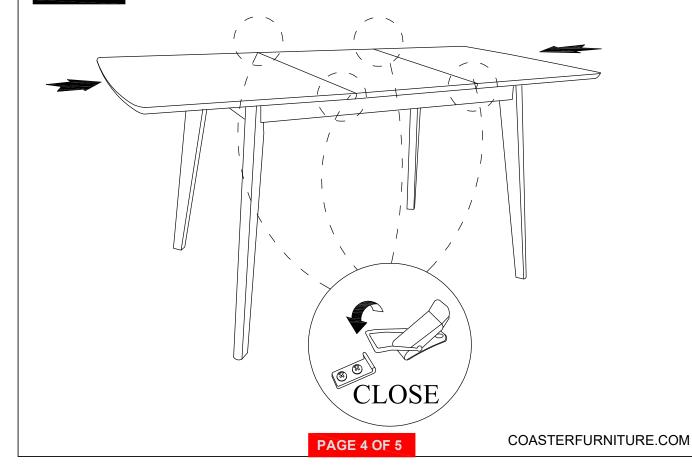

3. Please follow attached instructions in the same sequence as numbered to assure fast & easy assembly.



#### **WARNING!**

- 1. Don't attempt to repair or modify parts that are broken or defective. Please contact the store immediately.
- 2. This product is for home use only and not intended for commercial establishments.



**ASSEMBLY TIME** 

15 MINUTES

### PARTS IDENTIFICATION

A TOP 1PC

B LEG 4PCS

### HARDWARE IDENTIFICATION

| 1 | ALLEN WRENCH<br>(M5 x 63mm - BLK) | 1PC  |
|---|-----------------------------------|------|
| 2 | BOLT<br>(M6 x 60mm - RBW)         | 8PCS |
| 3 | LOCK WASHER<br>(1/4" - BLK)       | 8PCS |
| 4 | FLAT WASHER<br>(5/16" - RBW)      | 8PCS |

### **ASSEMBLY INSTRUCTIONS**



## STEP 1



# STEP 2



### **ASSEMBLY INSTRUCTIONS**



# STEP 3



## STEP 4



### **ASSEMBLY INSTRUCTIONS**



# STEP 5 COMPLETE









Note: Dimension tolerance ±5%

COASTERFURNITURE.COM