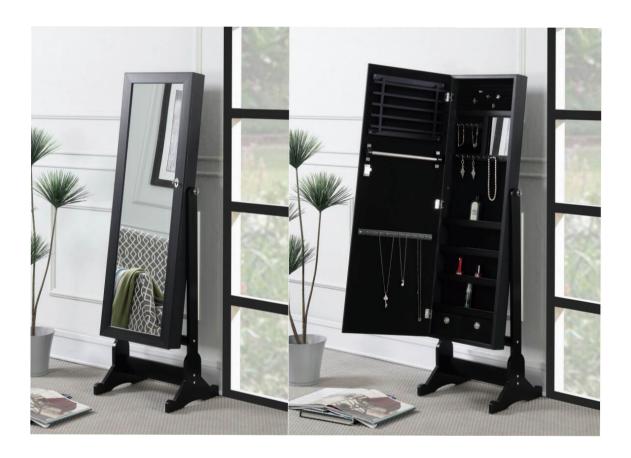

# **JEWELRY CHEVAL MIRROR**

REVISION 0: 03/01/2020 REVISION 1: 05/11/2020 PAGE 1 OF 3

COASTERFURNITURE.COM

ITEM: 904039

### **Z** HARDWARE IDENTIFICATION **PARTS IDENTIFICATION:.** Long screws 6PCS Mirror cabinet 1PCS Ø 0.5x4.5mm **Bolts** 6PCS 2 Ø1x1.1mm В Leg 2PCS Main connecting 2PCS 3 screws Ø 0.5x6.5mm C Top crossbar 1PCS Plastic washer 2PCS Ø3mm D Bottom crossbar 1PCS Wooden dowel 5 4PCS Ø 0.8x3mm Allen key 1PCS M6x6.7