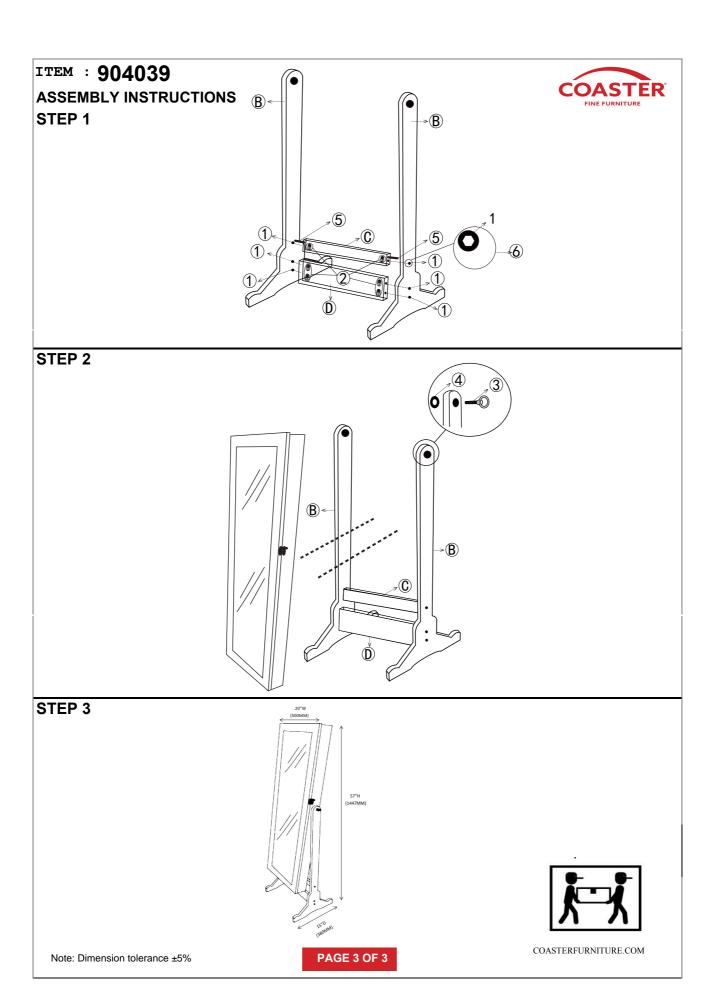

## ASSEMBLY INSTRUCTIONS

#### **ASSEMBLY INSTRUCTIONS**

COASTERFURNITURE.COM

### **Z** HARDWARE IDENTIFICATION **PARTS IDENTIFICATION:.** Long screws 6PCS Mirror cabinet 1PCS Ø 0.5x4.5mm **Bolts** 6PCS 2 Ø1x1.1mm В Leg 2PCS Main connecting 2PCS 3 screws Ø 0.5x6.5mm C Top crossbar 1PCS Plastic washer 2PCS Ø3mm D Bottom crossbar 1PCS Wooden dowel 5 4PCS Ø 0.8x3mm Allen key 1PCS M6x6.7

PAGE 2 OF 3