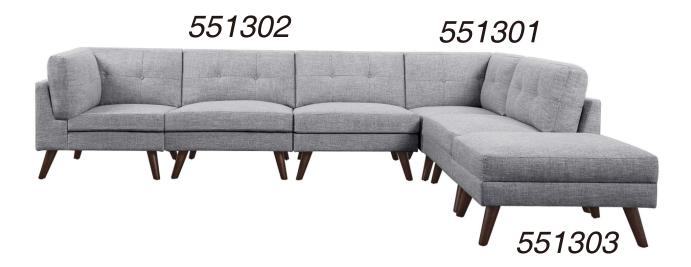

## ASSEMBLY INSTRUCTIONS COASTER FINE FURNITURE

Fine Furniture for every stage of life

551301 **CORNER** 

REVISION 0: 05/03/2019

## ITEM: 551301

# ASSEMBLY INSTRUCTIONS PRODUCT DIMENSION