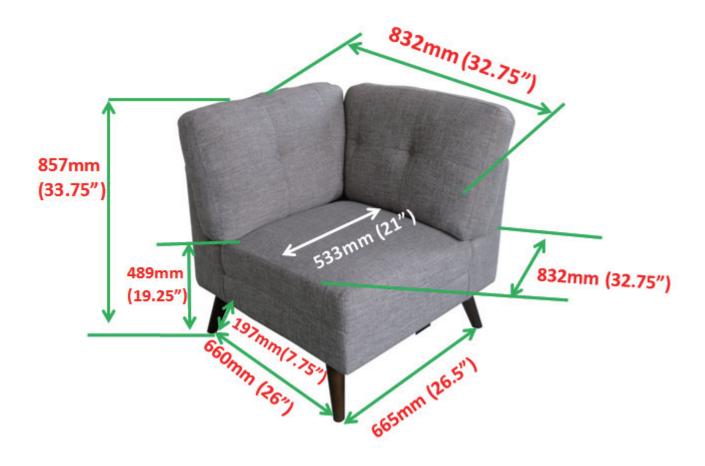

- 2. Please check to see that all hardware and parts are present prior to start of assembly.
- 3. Please follow attached instructions in the same sequence as numbered to assure fast & easy assembly.



#### **WARNING!**

- 1. Don't attempt to repair or modify parts that are broken or defective. Please contact the store immediately.
- 2. This product is for home use only and not intended for commercial establishments.



ASSEMBLY TIME

30 MINUTES

## PARTS IDENTIFICATION

A CORNER SOFA



1PC

B LEG



4PCS

## HARDWARE IDENTIFICATION

Z01 ALLEN WRENCH (D 5mm - RBW)



1PC

Z03 WASHER (10 x 25mm - RBW)



8PCS

Z02 BOLT (8 x 30m



8PCS



(551401) CORNER SOFA: 1,4 (551402) ARMLESS CHAIR: 2,3,5

(551403) OTTOMAN: 6

ITEM: **551301** 

# COASTER®

# ASSEMBLY INSTRUCTIONS PRODUCT DIMENSION