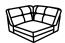

## ASSEMBLY INSTRUCTIONS COASTER FINE FURNITURE



Fine Furniture for every stage of life

551301 **CORNER** 

REVISION 0: 05/03/2019

## ITEM: 551301



### **ASSEMBLY INSTRUCTIONS**

### **ASSEMBLY TIPS:**

- 1. Remove hardware from box and sort by size.
- 2. Please check to see that all hardware and parts are present prior to start of assembly.
- 3. Please follow attached instructions in the same sequence as numbered to assure fast & easy assembly.



#### **WARNING!**

- 1. Don't attempt to repair or modify parts that are broken or defective. Please contact the store immediately.
- 2. This product is for home use only and not intended for commercial establishments.



ASSEMBLY TIME

30 MINUTES

## PARTS IDENTIFICATION

A CORNER SOFA



1PC

B LEG



4PCS

## HARDWARE IDENTIFICATION

Z01 ALLEN WRENCH (D 5mm - RBW)



1PC

Z03 WASHER (10 x 25mm - RBW)



8PCS

Z02 BOLT (8 x 30m



8PCS



(551401) CORNER SOFA: 1,4 (551402) ARMLESS CHAIR: 2,3,5

(551403) OTTOMAN: 6

ITEM: **551301** 

# COASTER®

# ASSEMBLY INSTRUCTIONS PRODUCT DIMENSION