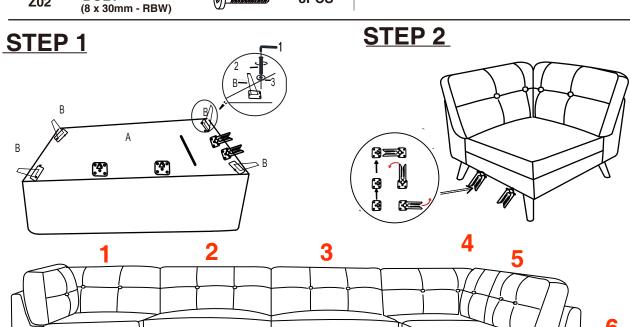

### **ASSEMBLY INSTRUCTIONS**

## PARTS IDENTIFICATION

A CORNER SOFA

1PC

B LEG

4PCS

## HARDWARE IDENTIFICATION

Z01 ALLEN WRENCH (D 5mm - RBW)

1PC

Z03 WASHER (10 x 25mm - RBW)

8PCS

Z02 BOLT (8 x 30m

8PCS

(551401) CORNER SOFA: 1,4 (551402) ARMLESS CHAIR: 2,3,5