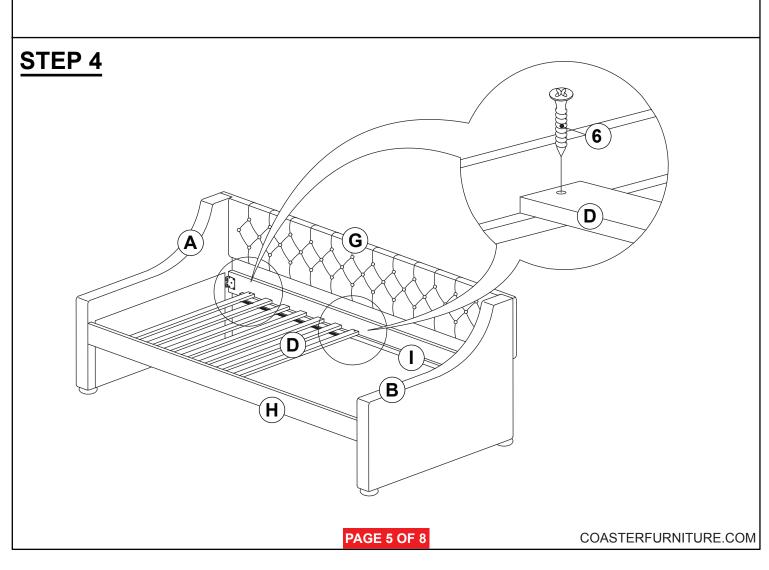

# PARTS IDENTIFICATION

| B1 (BOX 1) |                        |  |      |   |                             |  |       |  |  |  |
|------------|------------------------|--|------|---|-----------------------------|--|-------|--|--|--|
| Α          | LEFT SIDE PANEL        |  | 1PC  | D | ROLL SLAT<br>(7PCS)         |  | 2SETS |  |  |  |
| В          | RIGHT SIDE PANEL       |  | 1PC  | E | TRUNDLE<br>SIDE PANEL       |  | 2PCS  |  |  |  |
| С          | BUN FOOT               |  | 4PCS | F | TRUNDLE ROLL<br>SLAT (5PCS) |  | 2SETS |  |  |  |
|            |                        |  |      |   |                             |  |       |  |  |  |
| B2 (BOX 2) |                        |  |      |   |                             |  |       |  |  |  |
| G          | BACK PANEL             |  | 1PC  | К | TRUNDLE<br>BACK PANEL       |  | 1PC   |  |  |  |
| Н          | FRONT RAIL             |  | 1PC  | L | TRUNDLE SLAT                |  | 3PCS  |  |  |  |
| ı          | BACK RAIL              |  | 1PC  | М | CASTER WITH                 |  | 6SETS |  |  |  |
| J          | TRUNDLE<br>FRONT PANEL |  | 1PC  |   | SCREW                       |  |       |  |  |  |

# Z-B2 (BOX 2) - HARDWARE PACK IS LOCATED IN 305883 (B2)

| 1 | SHORT BOLT<br>(M8 x 20MM - RBW)            | (a)          | 16PCS | 6 | FLAT HEAD SCREW<br>(M4 x 32MM - RBW)     | <u>3</u> | 16PCS |
|---|--------------------------------------------|--------------|-------|---|------------------------------------------|----------|-------|
| 2 | LONG BOLT<br>(M6 x 50MM - RBW)             | (Manananana) | 20PCS | 7 | SMALL ALLEN WRENCH<br>(M4 x 100MM - BLK) |          | 1PC   |
| 3 | LOCK WASHER<br>(15/64" x 13 Ø - RBW)       |              | 16PCS | 8 | BIG ALLEN WRENCH<br>(M5 x 65MM - BLK)    |          | 1PC   |
| 4 | BIG FLAT WASHER<br>(15/64" x 19 Ø - RBW)   | 0            | 4PCS  |   |                                          |          |       |
| 5 | SMALL FLAT WASHER<br>(15/64" X 13 Ø - RBW) | 0            | 12PCS |   |                                          |          |       |
|   |                                            |              |       |   |                                          |          |       |