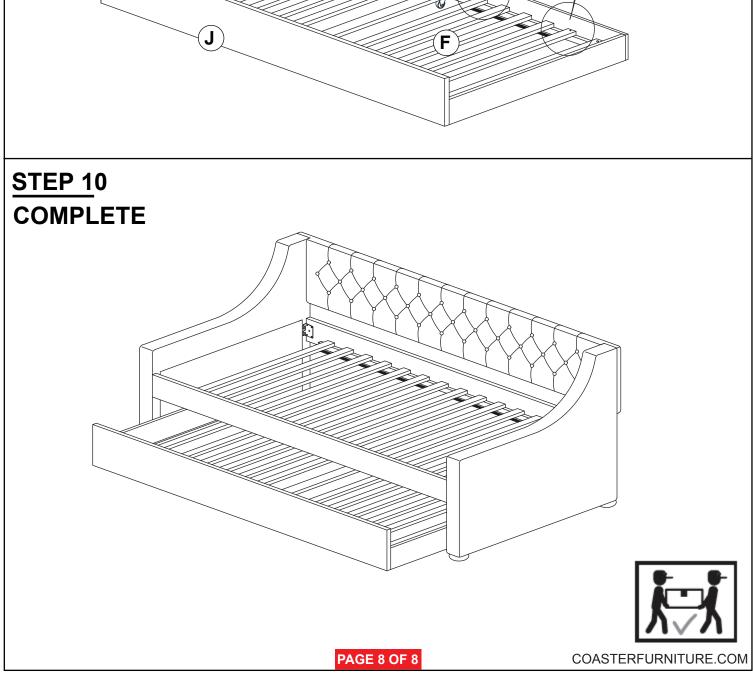

|          | 1PC   |
| 4 | BIG FLAT WASHER<br>(15/64" x 19 Ø - RBW)   | 0            | 4PCS  |   |                                          |          |       |
| 5 | SMALL FLAT WASHER<br>(15/64" X 13 Ø - RBW) | 0            | 12PCS |   |                                          |          |       |
|   |                                            |              |       |   |                                          |          |       |

## NOTE:

Phillips head screw driver is required in the assembly process; however, manufacturer does not provided this item.



# **ASSEMBLY INSTRUCTIONS**

# STEP 1



# STEP 2 A 1 B COASTERFURNITURE.COM





# COASTER

# **ASSEMBLY INSTRUCTIONS**

# STEP 5



# STEP 6





# **ASSEMBLY INSTRUCTIONS**





# STEP 8



PAGE 7 OF 8

COASTERFURNITURE.COM