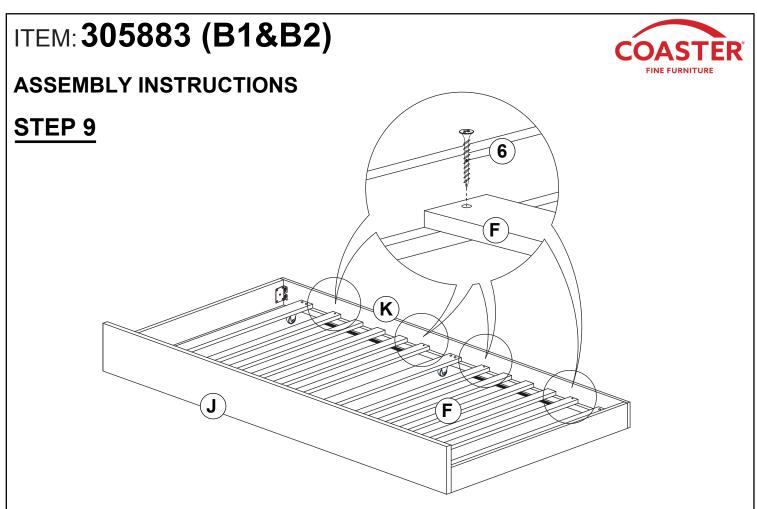

|          | 1PC   |
| 4 | BIG FLAT WASHER<br>(15/64" x 19 Ø - RBW)   | 0            | 4PCS  |   |                                          |          |       |
| 5 | SMALL FLAT WASHER<br>(15/64" X 13 Ø - RBW) | 0            | 12PCS |   |                                          |          |       |
|   |                                            |              |       |   |                                          |          |       |

## NOTE:

Phillips head screw driver is required in the assembly process; however, manufacturer does not provided this item.



# **ASSEMBLY INSTRUCTIONS**

# STEP 1



# STEP 2 A 1 B COASTERFURNITURE.COM





# COASTER

# **ASSEMBLY INSTRUCTIONS**

# STEP 5



# STEP 6





# **ASSEMBLY INSTRUCTIONS**





# STEP 8



PAGE 7 OF 8

COASTERFURNITURE.COM