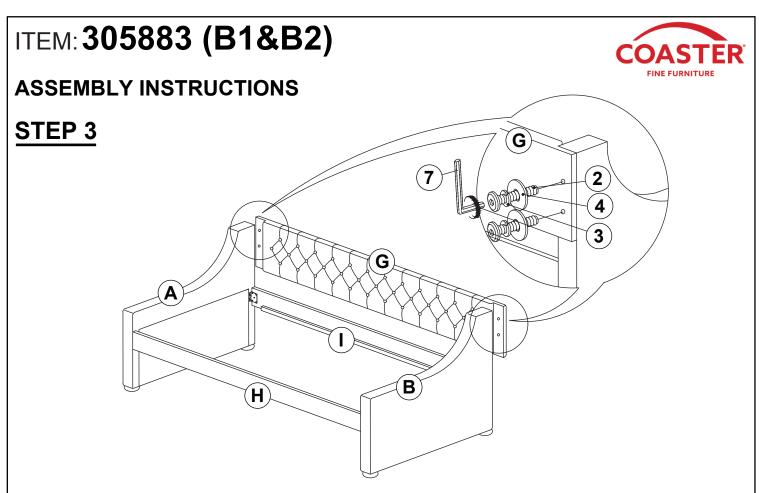

# PARTS IDENTIFICATION

| B1 (BOX 1) |                        |  |      |   |                             |  |       |  |  |  |
|------------|------------------------|--|------|---|-----------------------------|--|-------|--|--|--|
| Α          | LEFT SIDE PANEL        |  | 1PC  | D | ROLL SLAT<br>(7PCS)         |  | 2SETS |  |  |  |
| В          | RIGHT SIDE PANEL       |  | 1PC  | E | TRUNDLE<br>SIDE PANEL       |  | 2PCS  |  |  |  |
| С          | BUN FOOT               |  | 4PCS | F | TRUNDLE ROLL<br>SLAT (5PCS) |  | 2SETS |  |  |  |
|            |                        |  |      |   |                             |  |       |  |  |  |
| B2 (BOX 2) |                        |  |      |   |                             |  |       |  |  |  |
| G          | BACK PANEL             |  | 1PC  | К | TRUNDLE<br>BACK PANEL       |  | 1PC   |  |  |  |
| Н          | FRONT RAIL             |  | 1PC  | L | TRUNDLE SLAT                |  | 3PCS  |  |  |  |
| ı          | BACK RAIL              |  | 1PC  | М | CASTER WITH                 |  | 6SETS |  |  |  |
| J          | TRUNDLE<br>FRONT PANEL |  | 1PC  |   | SCREW                       |  |       |  |  |  |

# Z-B2 (BOX 2) - HARDWARE PACK IS LOCATED IN 305883 (B2)

| 1 | SHORT BOLT<br>(M8 x 20MM - RBW)            | (a)          | 16PCS | 6 | FLAT HEAD SCREW<br>(M4 x 32MM - RBW)     | <u>3</u> | 16PCS |
|---|--------------------------------------------|--------------|-------|---|------------------------------------------|----------|-------|
| 2 | LONG BOLT<br>(M6 x 50MM - RBW)             | (Manananana) | 20PCS | 7 | SMALL ALLEN WRENCH<br>(M4 x 100MM - BLK) |          | 1PC   |
| 3 | LOCK WASHER<br>(15/64" x 13 Ø - RBW)       |              | 16PCS | 8 | BIG ALLEN WRENCH<br>(M5 x 65MM - BLK)    |          | 1PC   |
| 4 | BIG FLAT WASHER<br>(15/64" x 19 Ø - RBW)   | 0            | 4PCS  |   |                                          |          |       |
| 5 | SMALL FLAT WASHER<br>(15/64" X 13 Ø - RBW) | 0            | 12PCS |   |                                          |          |       |
|   |                                            |              |       |   |                                          |          |       |