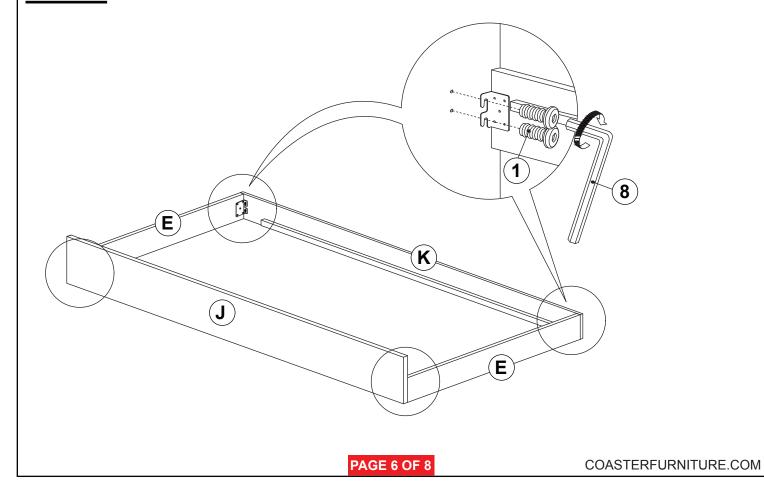

Ø - RBW)       |              | 16PCS | 8 | BIG ALLEN WRENCH<br>(M5 x 65MM - BLK)    |          | 1PC   |
| 4 | BIG FLAT WASHER<br>(15/64" x 19 Ø - RBW)   | 0            | 4PCS  |   |                                          |          |       |
| 5 | SMALL FLAT WASHER<br>(15/64" X 13 Ø - RBW) | 0            | 12PCS |   |                                          |          |       |
|   |                                            |              |       |   |                                          |          |       |

## NOTE:

Phillips head screw driver is required in the assembly process; however, manufacturer does not provided this item.



# **ASSEMBLY INSTRUCTIONS**

# STEP 1



# STEP 2 A 1 B COASTERFURNITURE.COM





# COASTER

# **ASSEMBLY INSTRUCTIONS**

# STEP 5



# STEP 6





# **ASSEMBLY INSTRUCTIONS**





# STEP 8



PAGE 7 OF 8

COASTERFURNITURE.COM