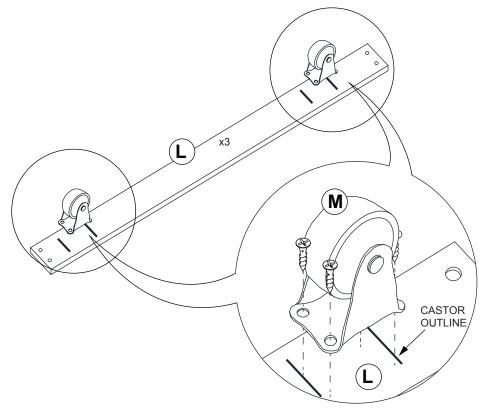

PCS | 8 | BIG ALLEN WRENCH<br>(M5 x 65MM - BLK)    |          | 1PC   |
| 4 | BIG FLAT WASHER<br>(15/64" x 19 Ø - RBW)   | 0            | 4PCS  |   |                                          |          |       |
| 5 | SMALL FLAT WASHER<br>(15/64" X 13 Ø - RBW) | 0            | 12PCS |   |                                          |          |       |
|   |                                            |              |       |   |                                          |          |       |

## NOTE:

Phillips head screw driver is required in the assembly process; however, manufacturer does not provided this item.



# **ASSEMBLY INSTRUCTIONS**

# STEP 1



# STEP 2 A 1 B COASTERFURNITURE.COM





# COASTER

# **ASSEMBLY INSTRUCTIONS**

# STEP 5



# STEP 6





# **ASSEMBLY INSTRUCTIONS**





# STEP 8



PAGE 7 OF 8

COASTERFURNITURE.COM