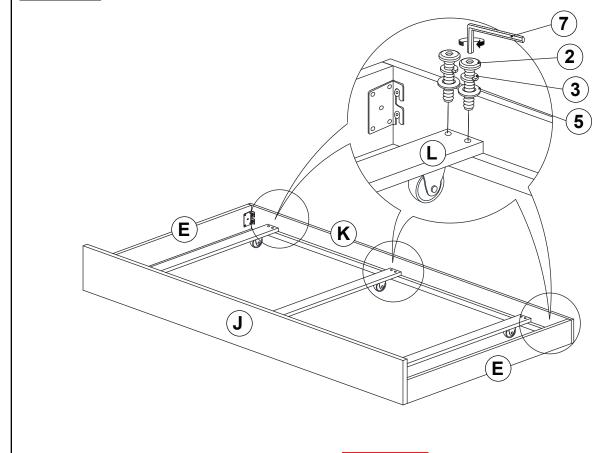

G ALLEN WRENCH<br>(M5 x 65MM - BLK)    |          | 1PC   |
| 4 | BIG FLAT WASHER<br>(15/64" x 19 Ø - RBW)   | 0            | 4PCS  |   |                                          |          |       |
| 5 | SMALL FLAT WASHER<br>(15/64" X 13 Ø - RBW) | 0            | 12PCS |   |                                          |          |       |
|   |                                            |              |       |   |                                          |          |       |

## NOTE:

Phillips head screw driver is required in the assembly process; however, manufacturer does not provided this item.



# **ASSEMBLY INSTRUCTIONS**

# STEP 1



# STEP 2 A 1 B COASTERFURNITURE.COM





# COASTER

# **ASSEMBLY INSTRUCTIONS**

# STEP 5



# STEP 6





# **ASSEMBLY INSTRUCTIONS**





# STEP 8



PAGE 7 OF 8

COASTERFURNITURE.COM