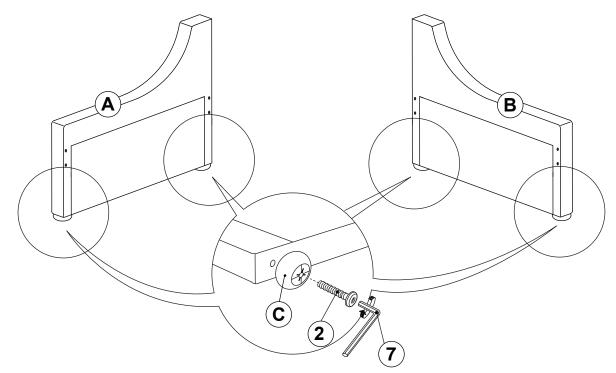

PCS | 7 | SMALL ALLEN WRENCH<br>(M4 x 100MM - BLK) |          | 1PC   |
| 3 | LOCK WASHER<br>(15/64" x 13 Ø - RBW)       |              | 16PCS | 8 | BIG ALLEN WRENCH<br>(M5 x 65MM - BLK)    |          | 1PC   |
| 4 | BIG FLAT WASHER<br>(15/64" x 19 Ø - RBW)   | 0            | 4PCS  |   |                                          |          |       |
| 5 | SMALL FLAT WASHER<br>(15/64" X 13 Ø - RBW) | 0            | 12PCS |   |                                          |          |       |
|   |                                            |              |       |   |                                          |          |       |

## NOTE:

Phillips head screw driver is required in the assembly process; however, manufacturer does not provided this item.



# **ASSEMBLY INSTRUCTIONS**

# STEP 1



# STEP 2 A 1 B COASTERFURNITURE.COM





# COASTER

# **ASSEMBLY INSTRUCTIONS**

# STEP 5



# STEP 6





# **ASSEMBLY INSTRUCTIONS**





# STEP 8



PAGE 7 OF 8

COASTERFURNITURE.COM