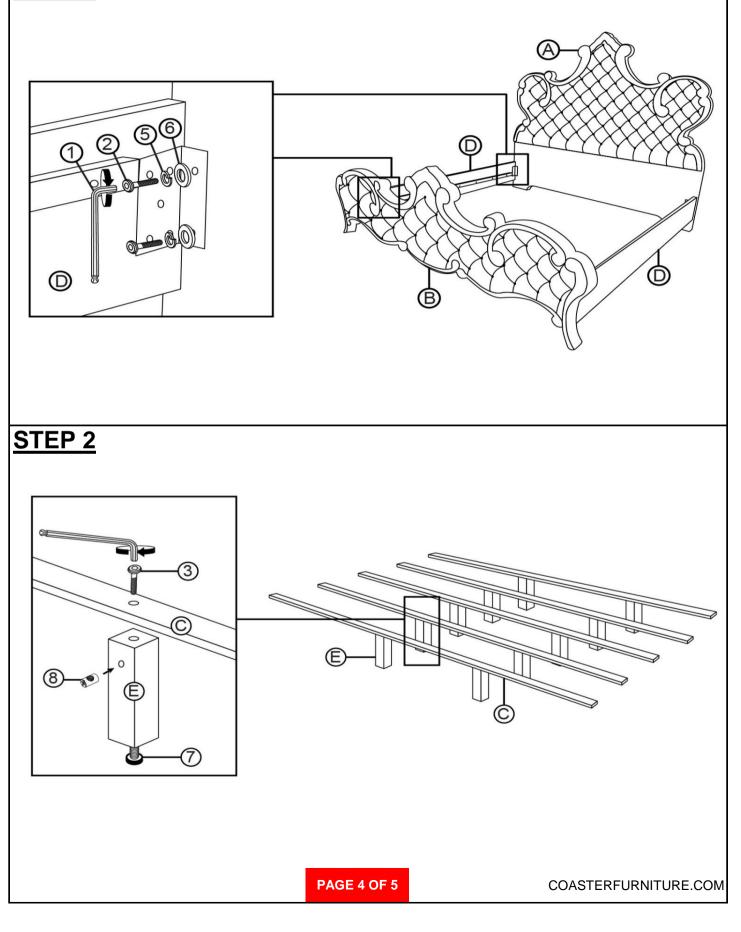

ON**

### Z-B3 (BOX 3) - HARDWARE PACK IS LOCATED IN 302351KE (B3)

| 1 | ALLEN WRENCH<br>(Φ6 - BLK)             |   | 1PC   |
|---|----------------------------------------|---|-------|
| 2 | SHORT BOLT<br>(Ф6 X 30mm - RBW)        |   | 8PCS  |
| 3 | LONG BOLT<br>(Ф6 X 40mm - RBW)         |   | 10PCS |
| 4 | FLAT HEAD SCREW<br>(Φ4 X 32mm - RBW)   |   | 10PCS |
| 5 | LOCK WASHER<br>(Ф6 - RBW)              | Ŷ | 8PCS  |
| 6 | FLAT WASHER<br>(Ф7 X 19mm X 2.0 - RBW) | 0 | 8PCS  |
| 7 | LEVELER<br>(M6 x 23mm - RBW)           |   | 10PCS |
| 8 | BARREL NUT<br>(Φ6 X 13 - RBW)          |   | 10PCS |

#### NOTE:

Phillips head screw driver is required in the assembly process; however, manufacturer does not provide this item.



# ITEM:302351KE (B1-B3)



## ASSEMBLY INSTRUCTIONS

## <u>STEP 1</u>