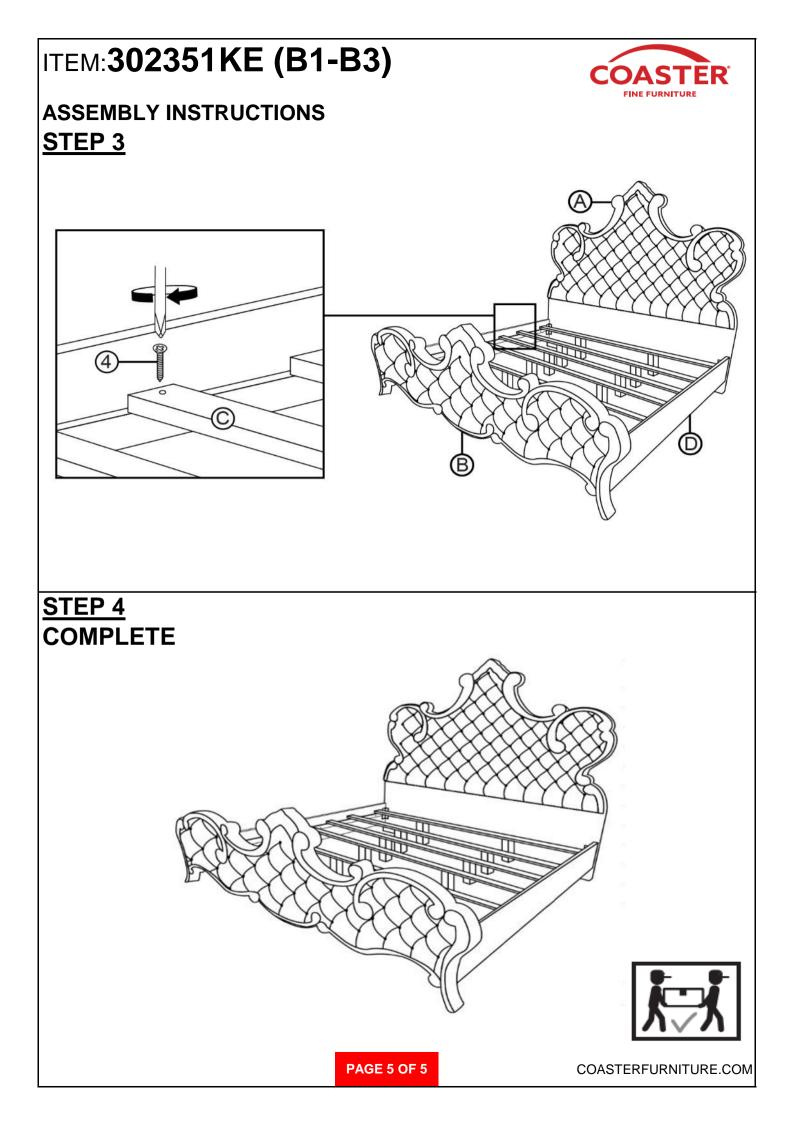

**

### Z-B3 (BOX 3) - HARDWARE PACK IS LOCATED IN 302351KE (B3)

| 1 | ALLEN WRENCH<br>(Φ6 - BLK)             |   | 1PC   |
|---|----------------------------------------|---|-------|
| 2 | SHORT BOLT<br>(Ф6 X 30mm - RBW)        |   | 8PCS  |
| 3 | LONG BOLT<br>(Ф6 X 40mm - RBW)         |   | 10PCS |
| 4 | FLAT HEAD SCREW<br>(Φ4 X 32mm - RBW)   |   | 10PCS |
| 5 | LOCK WASHER<br>(Ф6 - RBW)              | Ŷ | 8PCS  |
| 6 | FLAT WASHER<br>(Ф7 X 19mm X 2.0 - RBW) | 0 | 8PCS  |
| 7 | LEVELER<br>(M6 x 23mm - RBW)           |   | 10PCS |
| 8 | BARREL NUT<br>(Φ6 X 13 - RBW)          |   | 10PCS |

#### NOTE:

Phillips head screw driver is required in the assembly process; however, manufacturer does not provide this item.



# ITEM:302351KE (B1-B3)



## ASSEMBLY INSTRUCTIONS

## <u>STEP 1</u>