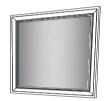

### **PARTS IDENTIFICATION**

A MIRROR

1PC

C MIRROR
SUPPORT
(PACKED WITH DRESSER)

2PCS

B DRESSER FROM BOX ITEM #206363

1PC