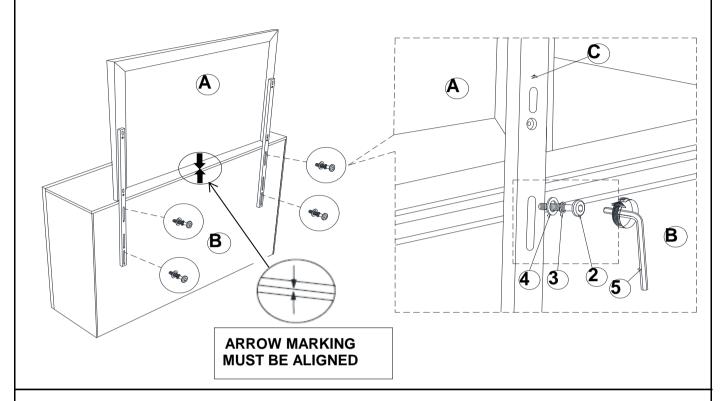

## STEP 1

#### ARROW MARKING FACE UPWARD

## STEP 2

#### **ARROW MARKING FACE UPWARD**

PAGE 3 OF 4

COASTERFURNITURE.COM