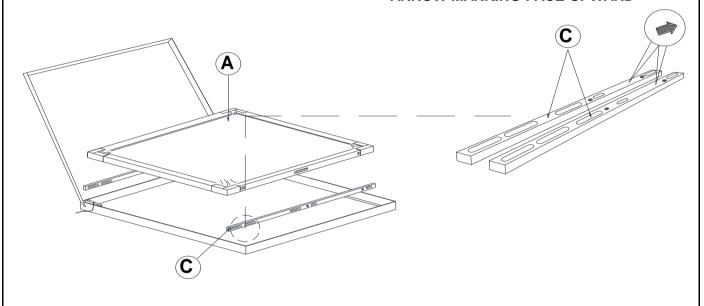

## STEP 1

#### ARROW MARKING FACE UPWARD

## STEP 2

#### **ARROW MARKING FACE UPWARD**

PAGE 3 OF 4

COASTERFURNITURE.COM