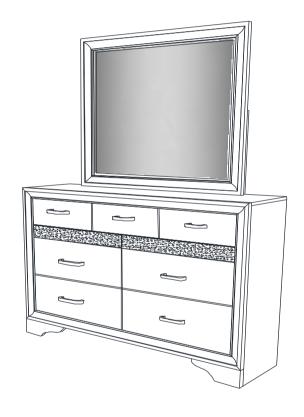

# ASSEMBLY INSTRUCTIONS COASTER FINE FURNITURE

Fine Furniture for every stage of life

206364 *Mirror* 

REVISION 0 : 05/23/2017 REVISION 1 : 09/07/2018 REVISION 2 : 12/06/2018 REVISION 3 : 10/25/2019

COASTERFURNITURE.COM

### **PARTS IDENTIFICATION**

A MIRROR

1PC

C MIRROR
SUPPORT
(PACKED WITH DRESSER)

2PCS

B DRESSER FROM BOX ITEM #206363

1PC