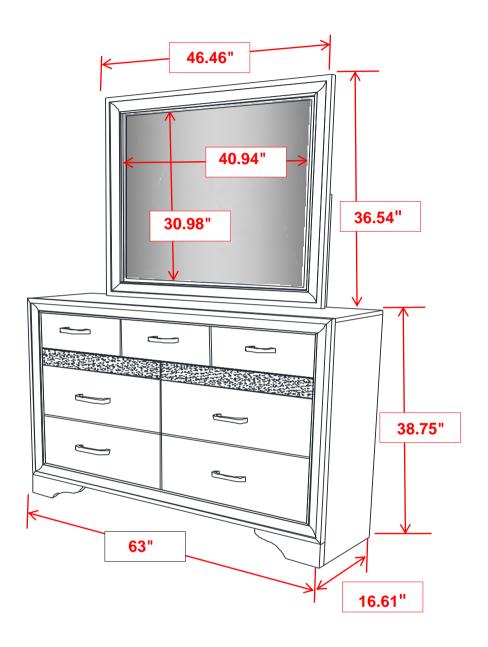

lease contact the store immediately.
- 2. This product is for home use only and not intended for commercial establishments.



ASSEMBLY TIME

10 MINUTES

### **PARTS IDENTIFICATION**

A MIRROR



1PC

C MIRROR
SUPPORT
(PACKED WITH DRESSER)

2PCS

B DRESSER FROM BOX ITEM #206363



1PC

#### **HARDWARE IDENTIFICATION**

- 1 SHORT BOLT (M6 x 35mm - BLK)
- 4PCS
- FLAT WASHER 4 (1/4"ID x 19mm -BLK)



8PCS

- 2 LONG BOLT (M6 x 40mm - BLK)
- (1)
- 4PCS
- ALLEN WRENCH (M4 x 60MM - BLK)



1PC

3 LOCK WASHER (1/4" - BLK)



8PCS



#### **ASSEMBLY INSTRUCTIONS**

## STEP 1

#### ARROW MARKING FACE UPWARD



## STEP 2

#### **ARROW MARKING FACE UPWARD**



PAGE 3 OF 4

COASTERFURNITURE.COM



#### **ASSEMBLY INSTRUCTIONS**

## STEP 3



## STEP 4 COMPLETE





PAGE 4 OF 4

COASTERFURNITURE.COM





**Note**: Dimension tolerence ± 5%