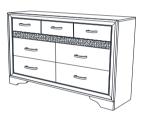

### **PARTS IDENTIFICATION**

A MIRROR

1PC

C MIRROR
SUPPORT
(PACKED WITH DRESSER)

2PCS

B DRESSER FROM BOX ITEM #206363

1PC