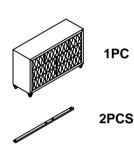

#### **PARTS IDENTIFICATION**

DRESSER A FROM BOX ITEM #206103

MIRROR SUPPORT
(PACKED WITH MIRROR)

B MIRROR

1PC

### HARDWARE IDENTIFICATION

1 ALLEN WRENCH (4MM - RBW)

1PC

LOCK WASHER (Ø1/4" - RBW)

8PCS

2 BOLT (Ø1/4" x 45mm - RBW)

8PCS

4 FLAT WASHER (Ø1/4" x 19 x 1.5mm - RBW)