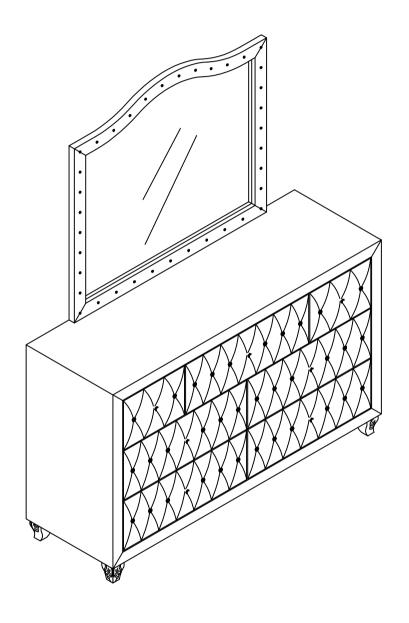

of assembly.
- 3. Please follow attached instructions in the same sequence as numbered to assure fast & easy assembly.



#### WARNING!

- 1. Don't attempt to repair or modify parts that are broken or defective. Please contact the store immediately.
- 2. This product is for home use only and not intended for commercial establishments.



ASSEMBLY TIME

10 MINUTES

#### **PARTS IDENTIFICATION**

DRESSER A FROM BOX ITEM #206103

MIRROR SUPPORT
(PACKED WITH MIRROR)



B MIRROR



1PC

### HARDWARE IDENTIFICATION

1 ALLEN WRENCH (4MM - RBW)



1PC

LOCK WASHER (Ø1/4" - RBW)



8PCS

2 BOLT (Ø1/4" x 45mm - RBW)



8PCS

4 FLAT WASHER (Ø1/4" x 19 x 1.5mm - RBW)



8PCS



# ASSEMBLY INSTRUCTIONS <a href="https://www.scrip.com/structions">STEP 1</a>





# ASSEMBLY INSTRUCTIONS STEP 2 COMPLETE









Note: Dimension tolerance ±5%