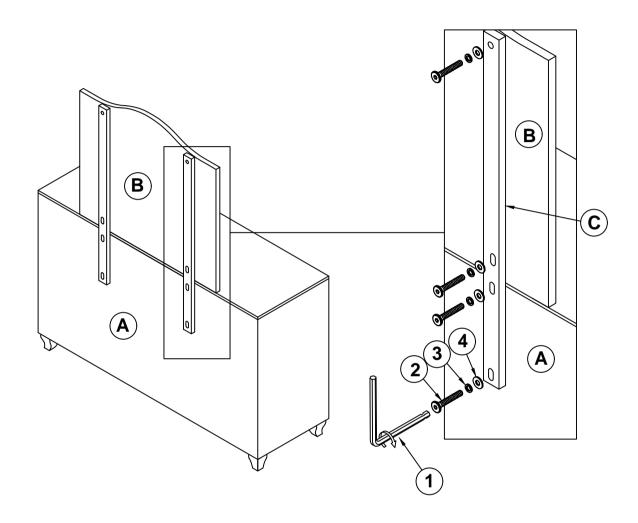

#### **PARTS IDENTIFICATION**

DRESSER A FROM BOX ITEM #206103

MIRROR SUPPORT
(PACKED WITH MIRROR)

B MIRROR

1PC

### HARDWARE IDENTIFICATION

1 ALLEN WRENCH (4MM - RBW)

1PC

LOCK WASHER (Ø1/4" - RBW)

8PCS

2 BOLT (Ø1/4" x 45mm - RBW)

8PCS

4 FLAT WASHER (Ø1/4" x 19 x 1.5mm - RBW)

8PCS

# ASSEMBLY INSTRUCTIONS <a href="https://www.scrip.com/structions">STEP 1</a>