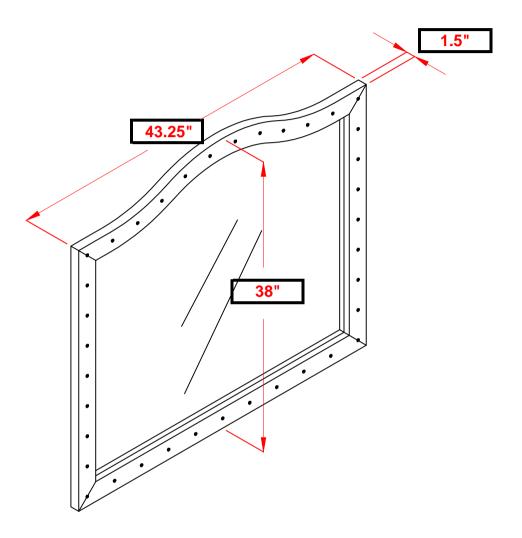

sembly.
- 3. Please follow attached instructions in the same sequence as numbered to assure fast & easy assembly.



#### WARNING!

- 1. Don't attempt to repair or modify parts that are broken or defective. Please contact the store immediately.
- 2. This product is for home use only and not intended for commercial establishments.



ASSEMBLY TIME

10 MINUTES

#### **PARTS IDENTIFICATION**

DRESSER A FROM BOX ITEM #206103

MIRROR SUPPORT
(PACKED WITH MIRROR)



B MIRROR



1PC

### HARDWARE IDENTIFICATION

1 ALLEN WRENCH (4MM - RBW)



1PC

LOCK WASHER (Ø1/4" - RBW)



8PCS

2 BOLT (Ø1/4" x 45mm - RBW)



8PCS

4 FLAT WASHER (Ø1/4" x 19 x 1.5mm - RBW)



8PCS



# ASSEMBLY INSTRUCTIONS <a href="https://www.scrip.com/structions">STEP 1</a>





# ASSEMBLY INSTRUCTIONS STEP 2 COMPLETE









Note: Dimension tolerance ±5%