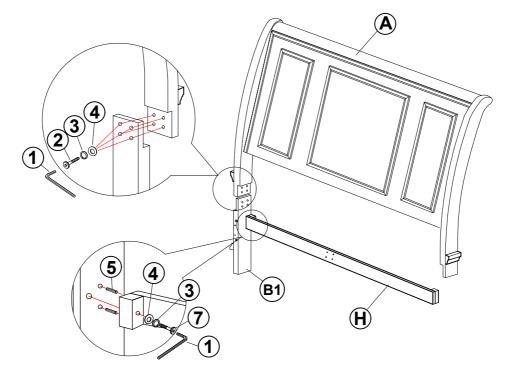

1.2 - BLK)    |           | 22PCS |
| 5  | WOOD DOWEL<br>(M8 x 30mm)                  |           | 12PCS |
| 6  | LONG FLAT HEAD SCREW<br>(#8 x1 1/8"- BLK)  | & Timento | 24PCS |
| 7  | LONG BOLT<br>(M6 x 60mm - BLK)             | O TOMOREO | 10PCS |
| 8  | MEDIUM BOLT<br>(M6 x 45mm - BLK)           | O TOMAN   | 6PCS  |
| 9  | SHORT FLAT HEAD SCREW<br>(M4 x 20mm - BLK) | O-TIME    | 8PCS  |
| 10 | WRENCH<br>(2 x 24.5 x 85 - RBW)            |           | 1PC   |
| 11 | HEX NUT<br>(M6 - RBW)                      |           | 2PCS  |
| 12 | U BRACKET<br>(26 x 63 x 70mm - RBW)        |           | 2PCS  |

#### NOTE:

Phillips head screw driver is required in the assembly process; however, manufacturer does not provide this item.



COASTERFURNITURE.COM



## ASSEMBLY INSTRUCTIONS STEP 1



### STEP 2











# COASTER

# ASSEMBLY INSTRUCTIONS STEP 9 COMPLETE







#### **INNER SIZE OF DRAWER A: 5.6" x 14.8" x 25.7"**



**NOTE**: DIMENSION TOLERANCE ± 5%

COASTERFURNITURE.COM