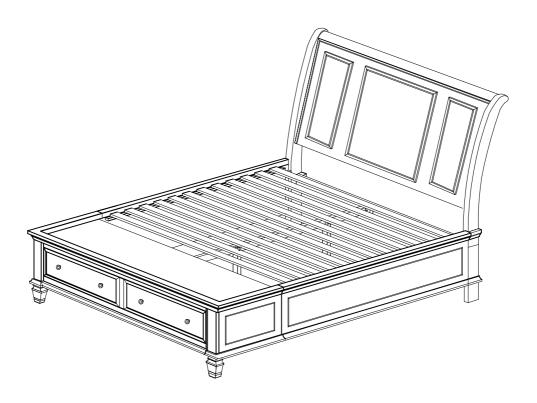

REVISION 6 : 08/14/2018 REVISION 7 : 12/04/2019 PAGE 1 OF 8

201329Q (B1-B3) Queen Storage Bed

COASTERFURNITURE.COM