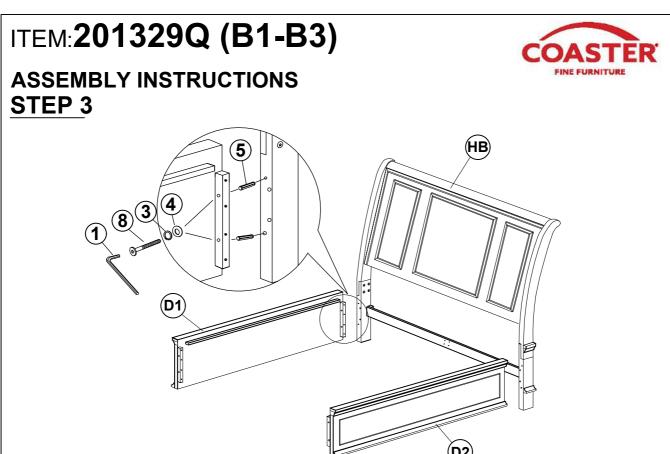

#### **PARTS IDENTIFICATION**

| <u>B1</u>    | (BOX 1)                                          | <del></del> |                      |  |
|--------------|--------------------------------------------------|-------------|----------------------|--|
| Α            | HEADBOARD PANEL                                  |             | 1PC                  |  |
| В1           | LEFT HEADBOARD LEG                               |             | 1PC                  |  |
| B2           | RIGHT HEADBOARD LEG                              |             | 1PC                  |  |
| Н            | HEADBOARD BOTTOM RAIL                            |             | 1PC                  |  |
| B2 ( BOX 2 ) |                                                  |             |                      |  |
| С            | STORAGE FOOTBOARD                                |             | 1PC                  |  |
| E            | CENTER RAIL SUPPORT WITH I                       | LEVELER     | 2PCS                 |  |
| F            | CENTER RAIL                                      |             | 1PC                  |  |
| G            | ROLL SLAT<br>(12PCS)                             |             | 1SET                 |  |
| B3 ( BOX 3 ) |                                                  |             |                      |  |
| D1           | LEFT BED RAIL                                    |             | 1PC                  |  |
| D2           | RIGHT BED RAIL                                   |             | 1PC                  |  |
| НВ           | 201329Q (B1)<br>FROM BOX 1<br>HEADBOARD COMPLETE |             | 1PC                  |  |
| С            | 201329Q (B2)<br>FROM BOX 2<br>STORAGE FOOTBOARD  |             | 1PC                  |  |
|              |                                                  | PAGE 2 OF 8 | COASTERFURNITURE.COM |  |