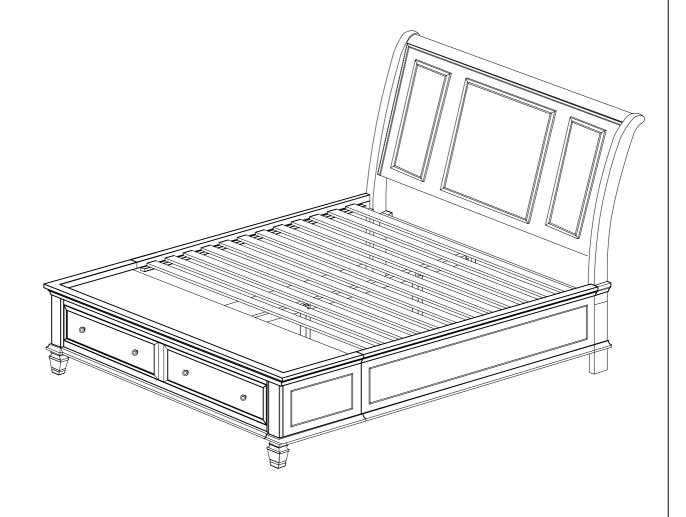

|           | 12PCS |
| 6  | LONG FLAT HEAD SCREW<br>(#8 x1 1/8"- BLK)  | & Timento | 24PCS |
| 7  | LONG BOLT<br>(M6 x 60mm - BLK)             | O TOMOREO | 10PCS |
| 8  | MEDIUM BOLT<br>(M6 x 45mm - BLK)           | O TOMAN   | 6PCS  |
| 9  | SHORT FLAT HEAD SCREW<br>(M4 x 20mm - BLK) | O-TIME    | 8PCS  |
| 10 | WRENCH<br>(2 x 24.5 x 85 - RBW)            |           | 1PC   |
| 11 | HEX NUT<br>(M6 - RBW)                      |           | 2PCS  |
| 12 | U BRACKET<br>(26 x 63 x 70mm - RBW)        |           | 2PCS  |

#### NOTE:

Phillips head screw driver is required in the assembly process; however, manufacturer does not provide this item.



COASTERFURNITURE.COM



## ASSEMBLY INSTRUCTIONS STEP 1



### STEP 2











# COASTER

# ASSEMBLY INSTRUCTIONS STEP 9 COMPLETE







#### **INNER SIZE OF DRAWER A: 5.6" x 14.8" x 25.7"**



**NOTE**: DIMENSION TOLERANCE ± 5%

COASTERFURNITURE.COM