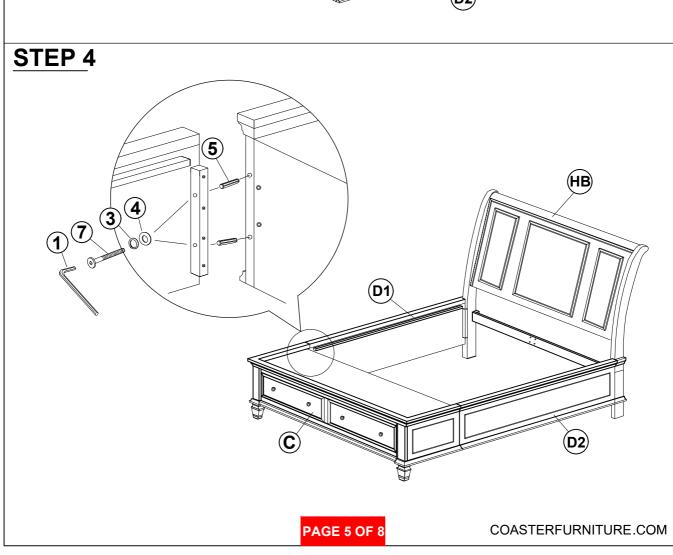

| 22PCS |
| 5  | WOOD DOWEL<br>(M8 x 30mm)                  |           | 12PCS |
| 6  | LONG FLAT HEAD SCREW<br>(#8 x1 1/8"- BLK)  | & Timento | 24PCS |
| 7  | LONG BOLT<br>(M6 x 60mm - BLK)             | O TOMOREO | 10PCS |
| 8  | MEDIUM BOLT<br>(M6 x 45mm - BLK)           | O TOMAN   | 6PCS  |
| 9  | SHORT FLAT HEAD SCREW<br>(M4 x 20mm - BLK) | O-TIME    | 8PCS  |
| 10 | WRENCH<br>(2 x 24.5 x 85 - RBW)            |           | 1PC   |
| 11 | HEX NUT<br>(M6 - RBW)                      |           | 2PCS  |
| 12 | U BRACKET<br>(26 x 63 x 70mm - RBW)        |           | 2PCS  |

#### NOTE:

Phillips head screw driver is required in the assembly process; however, manufacturer does not provide this item.



COASTERFURNITURE.COM



## ASSEMBLY INSTRUCTIONS STEP 1



### STEP 2











# COASTER

# ASSEMBLY INSTRUCTIONS STEP 9 COMPLETE







#### **INNER SIZE OF DRAWER A: 5.6" x 14.8" x 25.7"**



**NOTE**: DIMENSION TOLERANCE ± 5%

COASTERFURNITURE.COM