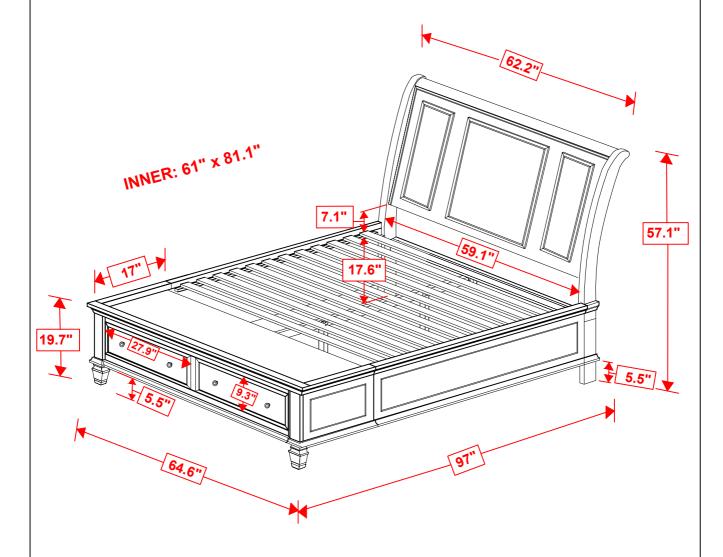

#### **INNER SIZE OF DRAWER A: 5.6" x 14.8" x 25.7"**

**NOTE**: DIMENSION TOLERANCE ± 5%

COASTERFURNITURE.COM