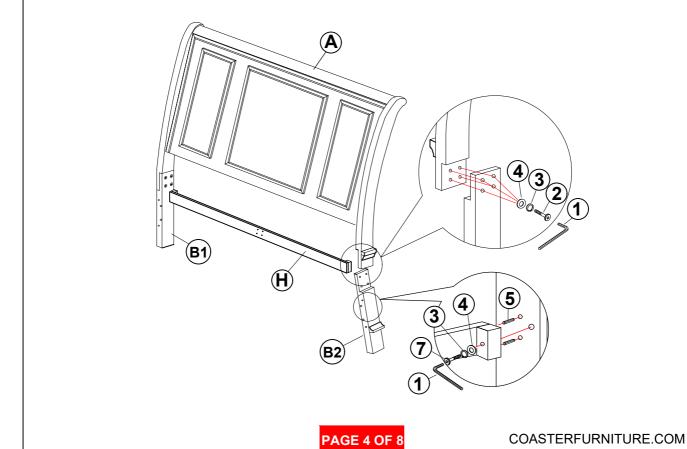

|           | 22PCS |
| 5  | WOOD DOWEL<br>(M8 x 30mm)                  |           | 12PCS |
| 6  | LONG FLAT HEAD SCREW<br>(#8 x1 1/8"- BLK)  | & Timento | 24PCS |
| 7  | LONG BOLT<br>(M6 x 60mm - BLK)             | O TOMOREO | 10PCS |
| 8  | MEDIUM BOLT<br>(M6 x 45mm - BLK)           | O TOMAN   | 6PCS  |
| 9  | SHORT FLAT HEAD SCREW<br>(M4 x 20mm - BLK) | O-TIME    | 8PCS  |
| 10 | WRENCH<br>(2 x 24.5 x 85 - RBW)            |           | 1PC   |
| 11 | HEX NUT<br>(M6 - RBW)                      |           | 2PCS  |
| 12 | U BRACKET<br>(26 x 63 x 70mm - RBW)        |           | 2PCS  |

#### NOTE:

Phillips head screw driver is required in the assembly process; however, manufacturer does not provide this item.



COASTERFURNITURE.COM



## ASSEMBLY INSTRUCTIONS STEP 1



### STEP 2











# COASTER

# ASSEMBLY INSTRUCTIONS STEP 9 COMPLETE







#### **INNER SIZE OF DRAWER A: 5.6" x 14.8" x 25.7"**



**NOTE**: DIMENSION TOLERANCE ± 5%

COASTERFURNITURE.COM