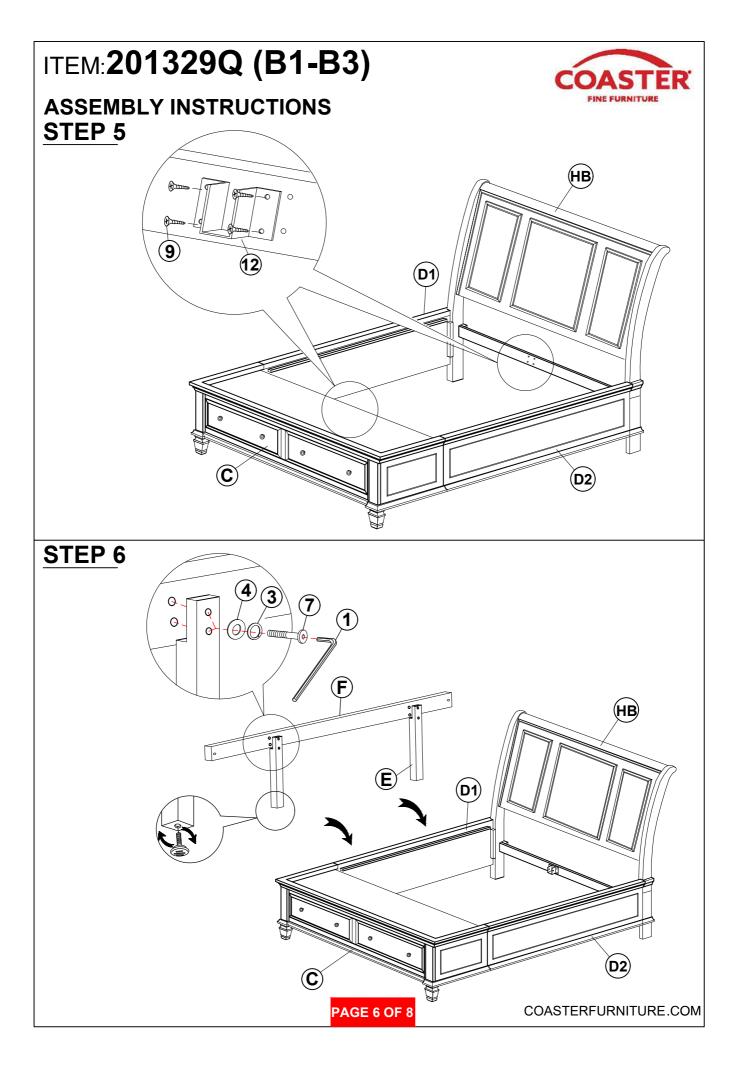

| 22PCS |
| 5  | WOOD DOWEL<br>(M8 x 30mm)                  |           | 12PCS |
| 6  | LONG FLAT HEAD SCREW<br>(#8 x1 1/8"- BLK)  | & Timento | 24PCS |
| 7  | LONG BOLT<br>(M6 x 60mm - BLK)             | O TOMOREO | 10PCS |
| 8  | MEDIUM BOLT<br>(M6 x 45mm - BLK)           | O TOMAN   | 6PCS  |
| 9  | SHORT FLAT HEAD SCREW<br>(M4 x 20mm - BLK) | O-TIME    | 8PCS  |
| 10 | WRENCH<br>(2 x 24.5 x 85 - RBW)            |           | 1PC   |
| 11 | HEX NUT<br>(M6 - RBW)                      |           | 2PCS  |
| 12 | U BRACKET<br>(26 x 63 x 70mm - RBW)        |           | 2PCS  |

#### NOTE:

Phillips head screw driver is required in the assembly process; however, manufacturer does not provide this item.



COASTERFURNITURE.COM



## ASSEMBLY INSTRUCTIONS STEP 1



### STEP 2











# COASTER

# ASSEMBLY INSTRUCTIONS STEP 9 COMPLETE







#### **INNER SIZE OF DRAWER A: 5.6" x 14.8" x 25.7"**



**NOTE**: DIMENSION TOLERANCE ± 5%

COASTERFURNITURE.COM