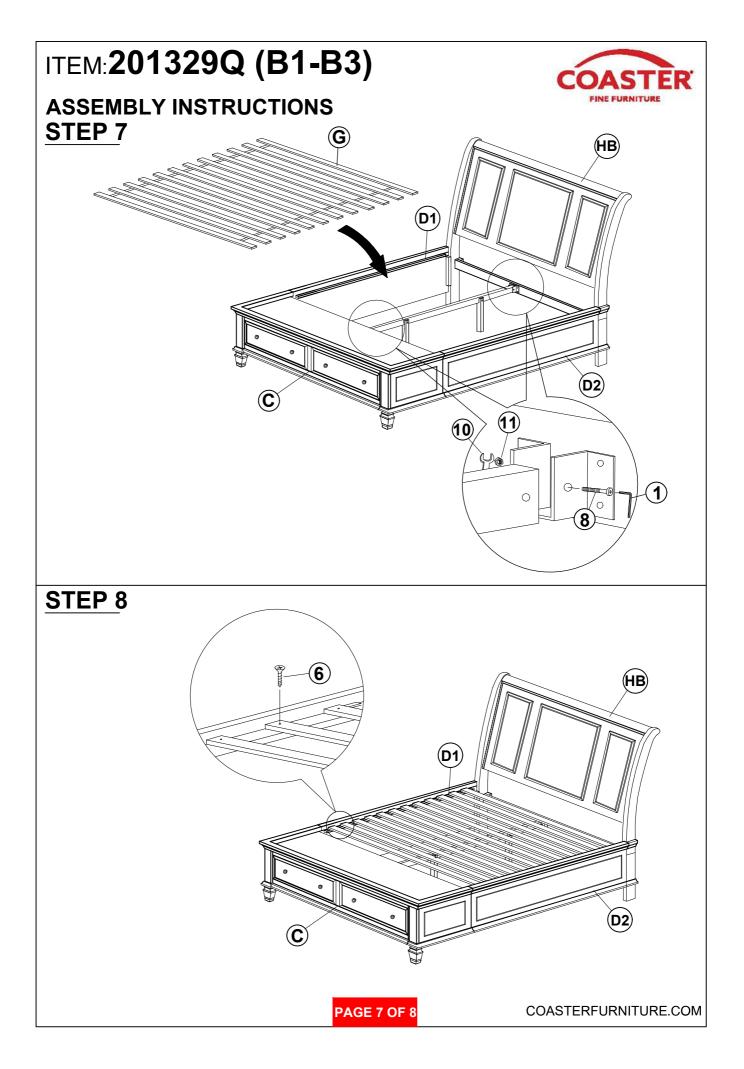

| 22PCS |
| 5  | WOOD DOWEL<br>(M8 x 30mm)                  |           | 12PCS |
| 6  | LONG FLAT HEAD SCREW<br>(#8 x1 1/8"- BLK)  | & Timento | 24PCS |
| 7  | LONG BOLT<br>(M6 x 60mm - BLK)             | O TOMOREO | 10PCS |
| 8  | MEDIUM BOLT<br>(M6 x 45mm - BLK)           | O TOMAN   | 6PCS  |
| 9  | SHORT FLAT HEAD SCREW<br>(M4 x 20mm - BLK) | O-TIME    | 8PCS  |
| 10 | WRENCH<br>(2 x 24.5 x 85 - RBW)            |           | 1PC   |
| 11 | HEX NUT<br>(M6 - RBW)                      |           | 2PCS  |
| 12 | U BRACKET<br>(26 x 63 x 70mm - RBW)        |           | 2PCS  |

#### NOTE:

Phillips head screw driver is required in the assembly process; however, manufacturer does not provide this item.



COASTERFURNITURE.COM



## ASSEMBLY INSTRUCTIONS STEP 1



### STEP 2











# COASTER

# ASSEMBLY INSTRUCTIONS STEP 9 COMPLETE







#### **INNER SIZE OF DRAWER A: 5.6" x 14.8" x 25.7"**



**NOTE**: DIMENSION TOLERANCE ± 5%

COASTERFURNITURE.COM