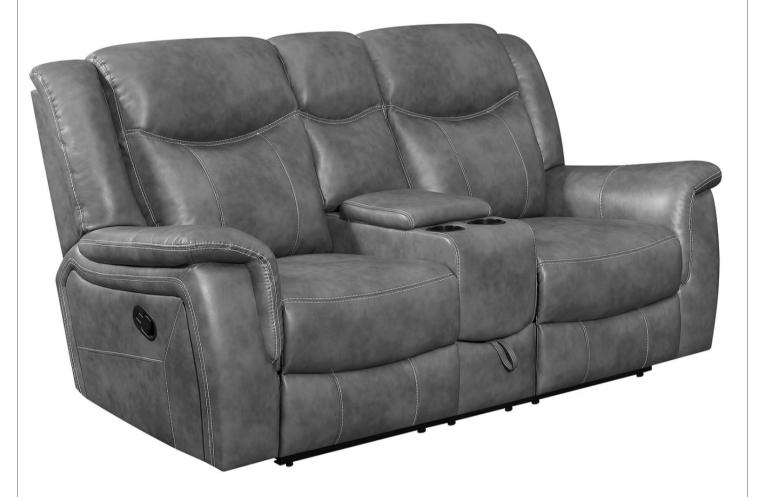

# ASSEMBLY INSTRUCTIONS COASTER FINE FURNITURE

Fine Furniture for every stage of life

650355 **Motion Loveseat** 

REVISION 1: 12/30/2019 PAGE 1 OF 3 COASTERFURNITURE.COM

## **PARTS IDENTIFICATION**

| A LEFT BACK   | 1PC | D BASE      | 1PC |
|---------------|-----|-------------|-----|
| B RIGHT BACK  | 1PC | E LEFT EAR  | 1PC |
| C MIDDLE BACK | 1PC | F RIGHT EAR | 1PC |