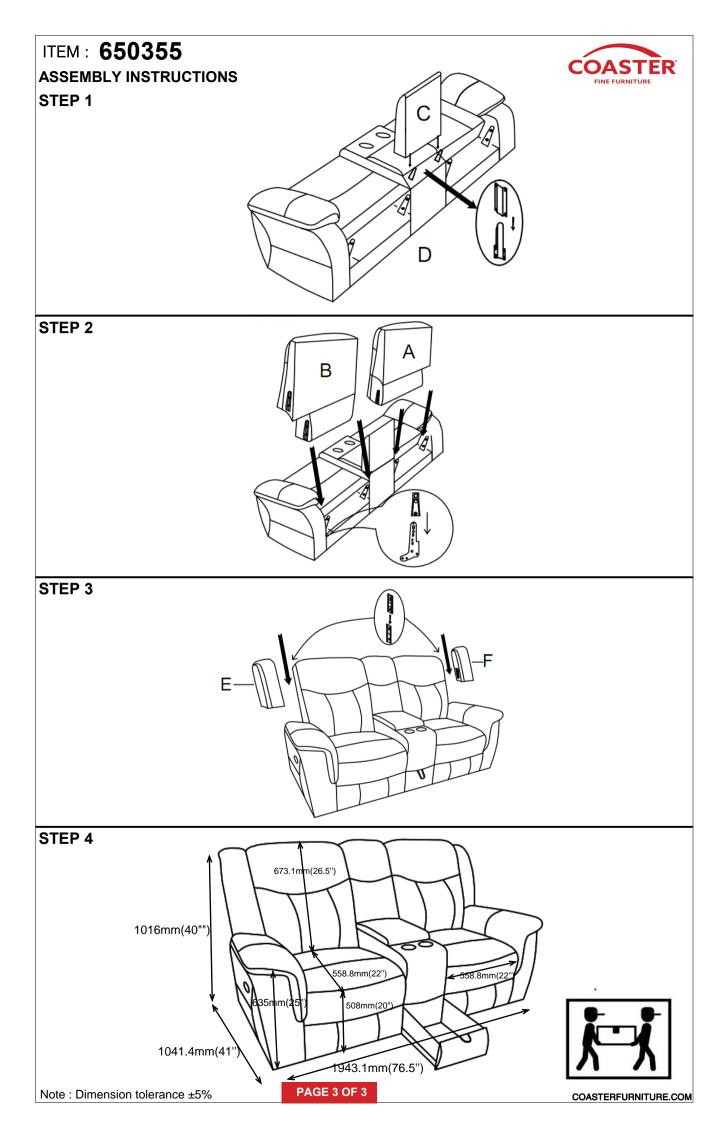

### **ASSEMBLY INSTRUCTIONS**

## **PARTS IDENTIFICATION**

| A LEFT BACK   | 1PC | D BASE      | 1PC |
|---------------|-----|-------------|-----|
| B RIGHT BACK  | 1PC | E LEFT EAR  | 1PC |
| C MIDDLE BACK | 1PC | F RIGHT EAR | 1PC |