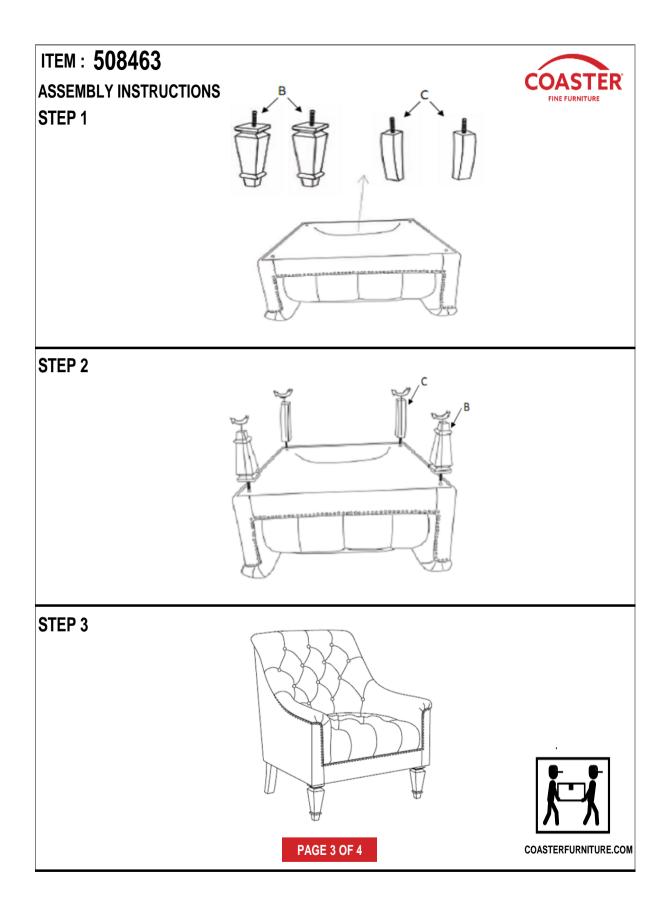

## ITEM: 508463 ASSEMBLY INSTRUCTIONS

1.Remove hardware from box and sort by size.

2. Please check to see that all hardware and parts are present prior to start of assembly.

3. Please follow attached instruction in the same sequence as numbered to assure fast & easy assembly.