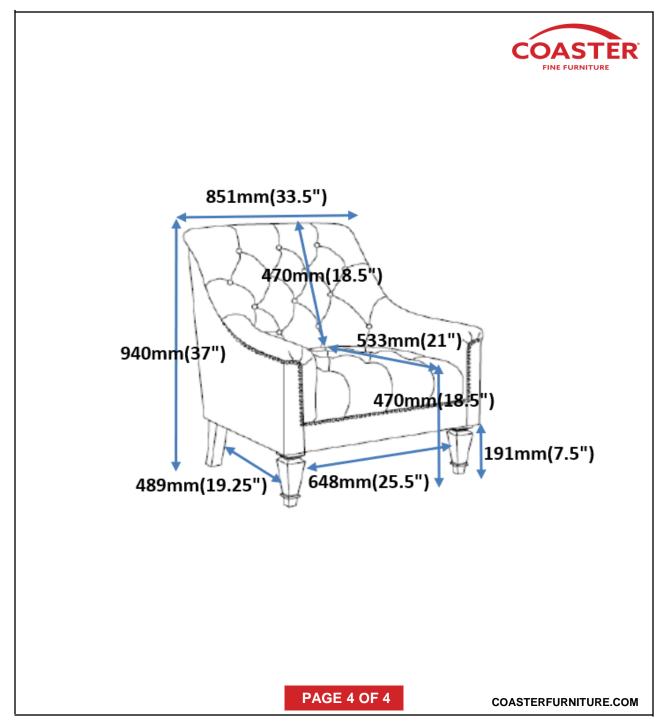

## ASSEMBLY INSTRUCTIONS COASTER FINE FURNITURE



PAGE 1 OF 4



COASTERFURNITURE.COM

REVISION 2: 05/29/2019

## ITEM: 508463 ASSEMBLY INSTRUCTIONS



1.Remove hardware from box and sort by size.

2. Please check to see that all hardware and parts are present prior to start of assembly.

3. Please follow attached instruction in the same sequence as numbered to assure fast & easy assembly.



## WARNING!

1.Don't attempt to repair or modify parts that are broken or defective. Please

contact the store immediately.

2. This product is for home use only and not intended for commercial establishment.



ASSEMBLY TIME PER UNIT:

15 MINUTES

## PARTS IDENTIFICATION





B FRONT LEG 2PC



C REAR LEG 2PC



PAGE 2 OF 4

COASTERFURNITURE.COM