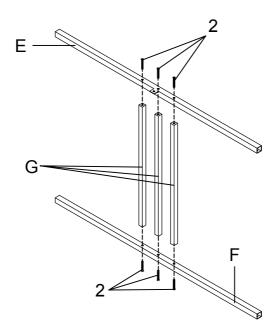

|
| н | HANDLE           |             | 2PCS                 |
|   |                  | PAGE 2 OF 6 | COASTERFURNITURE.COM |

| HARDWARE IDENTIFICATION |                                  |  |       |
|-------------------------|----------------------------------|--|-------|
| 1                       | SHORT BOLT<br>(1/4" x 15mm SR)   |  | 18PCS |
| 2                       | LONG BOLT<br>(1/4" x 55mm SR)    |  | 6PCS  |
| 3                       | HANDLE BOLT<br>(1/4" x 32mm SR)  |  | 4PCS  |
| 4                       | HANDLE BOLT<br>(1/4" x 12mm BLK) |  | 4PCS  |
| 5                       | CAP<br>(25 x 25mm SR)            |  | 4PCS  |
| 6                       | ALLEN WRENCH<br>(4mm)            |  | 1PC   |



STEP 1

Do not tighten until each step is completed or instructed.



#### STEP 2



PAGE 4 OF 6



STEP 3



#### STEP 4



PAGE 5 OF 6



STEP 5



#### STEP 6 COMPLETE



PAGE 6 OF 6