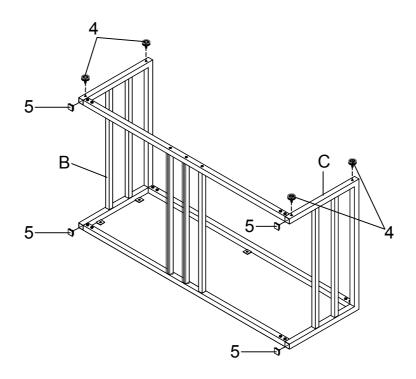

| 2PCS                 |
|   |                  | PAGE 2 OF 6 | COASTERFURNITURE.COM |

| HARDWARE IDENTIFICATION |                                  |  |       |
|-------------------------|----------------------------------|--|-------|
| 1                       | SHORT BOLT<br>(1/4" x 15mm SR)   |  | 18PCS |
| 2                       | LONG BOLT<br>(1/4" x 55mm SR)    |  | 6PCS  |
| 3                       | HANDLE BOLT<br>(1/4" x 32mm SR)  |  | 4PCS  |
| 4                       | HANDLE BOLT<br>(1/4" x 12mm BLK) |  | 4PCS  |
| 5                       | CAP<br>(25 x 25mm SR)            |  | 4PCS  |
| 6                       | ALLEN WRENCH<br>(4mm)            |  | 1PC   |



STEP 1

Do not tighten until each step is completed or instructed.



#### STEP 2



PAGE 4 OF 6



STEP 3



#### STEP 4



PAGE 5 OF 6



STEP 5



#### STEP 6 COMPLETE



PAGE 6 OF 6