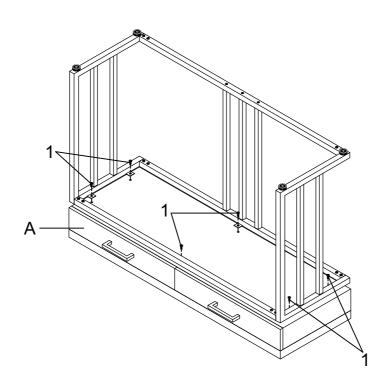

| HARDWARE IDENTIFICATION |                                  |  |       |
|-------------------------|----------------------------------|--|-------|
| 1                       | SHORT BOLT<br>(1/4" x 15mm SR)   |  | 18PCS |
| 2                       | LONG BOLT<br>(1/4" x 55mm SR)    |  | 6PCS  |
| 3                       | HANDLE BOLT<br>(1/4" x 32mm SR)  |  | 4PCS  |
| 4                       | HANDLE BOLT<br>(1/4" x 12mm BLK) |  | 4PCS  |
| 5                       | CAP<br>(25 x 25mm SR)            |  | 4PCS  |
| 6                       | ALLEN WRENCH<br>(4mm)            |  | 1PC   |

#### STEP 4

PAGE 5 OF 6

STEP 5