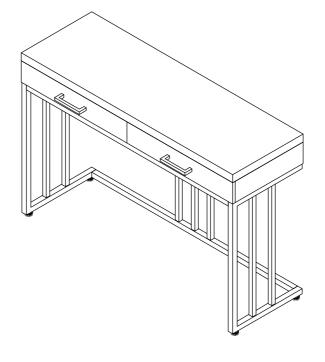

2 OF 6 | COASTERFURNITURE.COM |

| HARDWARE IDENTIFICATION |                                  |  |       |
|-------------------------|----------------------------------|--|-------|
| 1                       | SHORT BOLT<br>(1/4" x 15mm SR)   |  | 18PCS |
| 2                       | LONG BOLT<br>(1/4" x 55mm SR)    |  | 6PCS  |
| 3                       | HANDLE BOLT<br>(1/4" x 32mm SR)  |  | 4PCS  |
| 4                       | HANDLE BOLT<br>(1/4" x 12mm BLK) |  | 4PCS  |
| 5                       | CAP<br>(25 x 25mm SR)            |  | 4PCS  |
| 6                       | ALLEN WRENCH<br>(4mm)            |  | 1PC   |



STEP 1

Do not tighten until each step is completed or instructed.



#### STEP 2



PAGE 4 OF 6



STEP 3



#### STEP 4



PAGE 5 OF 6



STEP 5



#### STEP 6 COMPLETE



PAGE 6 OF 6