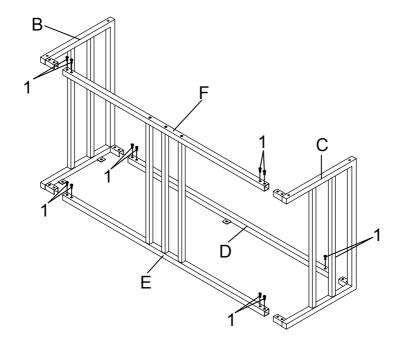

| HANDLE           |             | 2PCS                 |
|   |                  | PAGE 2 OF 6 | COASTERFURNITURE.COM |

| HARDWARE IDENTIFICATION |                                  |  |       |
|-------------------------|----------------------------------|--|-------|
| 1                       | SHORT BOLT<br>(1/4" x 15mm SR)   |  | 18PCS |
| 2                       | LONG BOLT<br>(1/4" x 55mm SR)    |  | 6PCS  |
| 3                       | HANDLE BOLT<br>(1/4" x 32mm SR)  |  | 4PCS  |
| 4                       | HANDLE BOLT<br>(1/4" x 12mm BLK) |  | 4PCS  |
| 5                       | CAP<br>(25 x 25mm SR)            |  | 4PCS  |
| 6                       | ALLEN WRENCH<br>(4mm)            |  | 1PC   |



STEP 1

Do not tighten until each step is completed or instructed.



#### STEP 2



PAGE 4 OF 6



STEP 3



#### STEP 4



PAGE 5 OF 6



STEP 5



#### STEP 6 COMPLETE



PAGE 6 OF 6