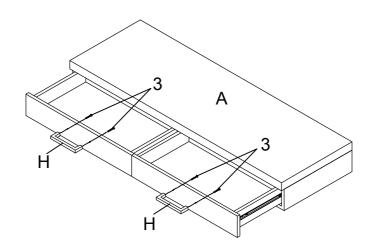

#### PARTS IDENTIFICATION

| A | TOP              |             | 1PC                  |
|---|------------------|-------------|----------------------|
| В | LEFT FRAME       |             | 1PC                  |
| С | RIGHT FRAME      |             | 1PC                  |
| D | FRONT CROSSBAR   |             | 1PC                  |
| E | BACK CROSSBAR    |             | 1PC                  |
| F | BOTTOM CROSSBAR  |             | 1PC                  |
| G | SUPPORT CROSSBAR |             | 3PCS                 |
| н | HANDLE           |             | 2PCS                 |
|   |                  | PAGE 2 OF 6 | COASTERFURNITURE.COM |

#### STEP 2

PAGE 4 OF 6

STEP 3