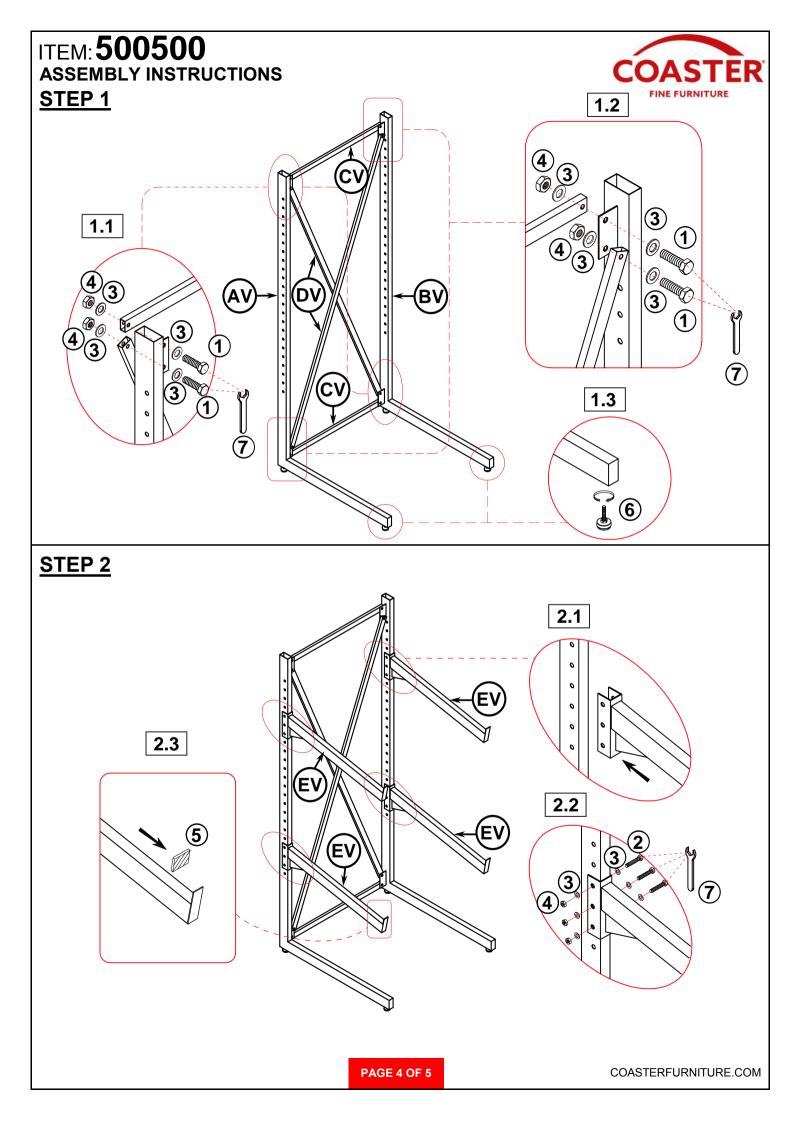

# ASSEMBLY INSTRUCTIONS COASTER FINE FURNITURE



Fine Furniture for every stage of life



REVISION 0 :04/24/2015 REVISION 0 :08/14/2019

PAGE 1 OF 5

COASTERFURNITURE.COM



#### ITEM: 500500 ASSEMBLY INSTRUCTIONS ASSEMBLY TIPS:



- 1. Remove hardware from box and sort by size.
- 2. Please check to see that all hardware and parts are present prior to start of assembly.
- 3. Please follow attached instructions in the same sequence as numbered to assure fast & easy assembly.

#### WARNING!

1. Don't attempt to repair or modify parts that are broken or defective. Please contact the store immediately.

2. This product is for home use only and not intended for commercial establishments.

### HARDWARE IDENTIFICATION





## ITEM: 500500 ASSEMBLY INSTRUCTIONS STEP 3



### COMPLETE