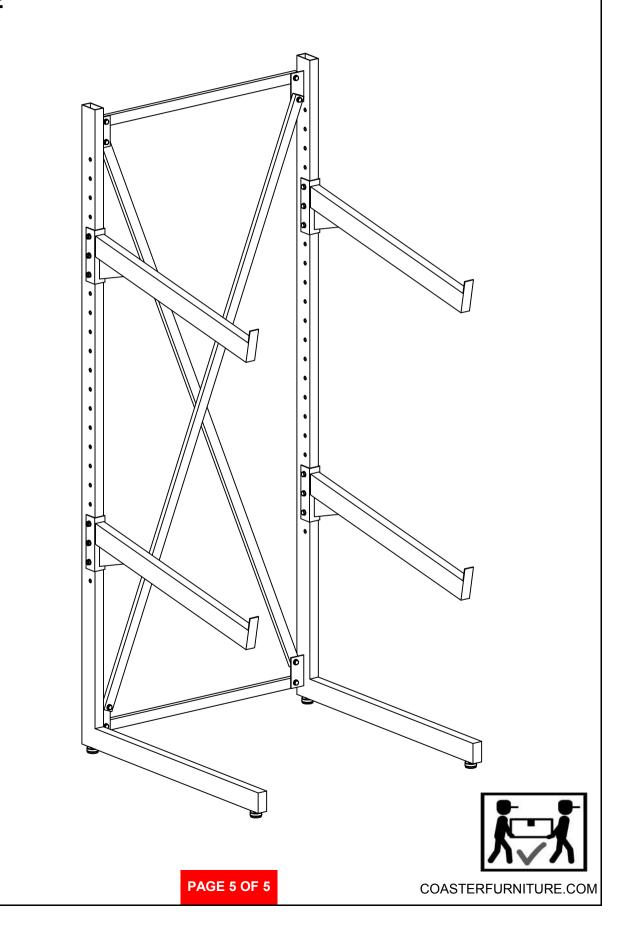

# ASSEMBLY INSTRUCTIONS COASTER FINE FURNITURE



Fine Furniture for every stage of life



REVISION 0 :04/24/2015 REVISION 0 :08/14/2019

PAGE 1 OF 5

COASTERFURNITURE.COM



#### ITEM: 500500 ASSEMBLY INSTRUCTIONS ASSEMBLY TIPS:



- 1. Remove hardware from box and sort by size.
- 2. Please check to see that all hardware and parts are present prior to start of assembly.
- 3. Please follow attached instructions in the same sequence as numbered to assure fast & easy assembly.

#### WARNING!

1. Don't attempt to repair or modify parts that are broken or defective. Please contact the store immediately.

2. This product is for home use only and not intended for commercial establishments.

### HARDWARE IDENTIFICATION





## ITEM: 500500 ASSEMBLY INSTRUCTIONS STEP 3



### COMPLETE