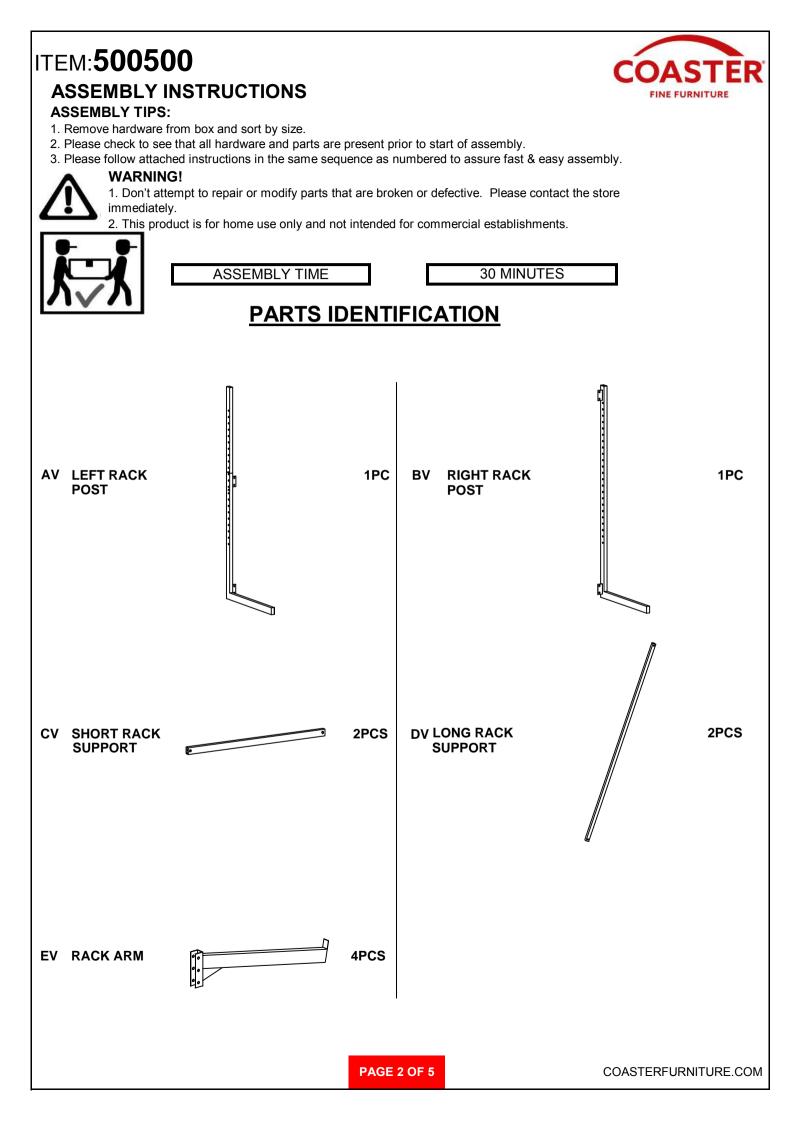

#### ITEM: 500500 ASSEMBLY INSTRUCTIONS ASSEMBLY TIPS:

- 1. Remove hardware from box and sort by size.
- 2. Please check to see that all hardware and parts are present prior to start of assembly.
- 3. Please follow attached instructions in the same sequence as numbered to assure fast & easy assembly.