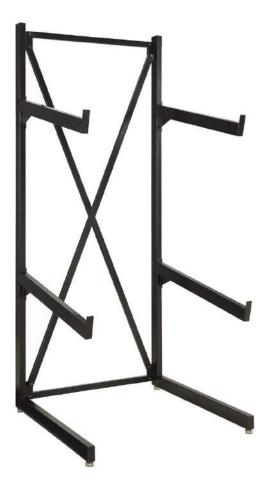

# ASSEMBLY INSTRUCTIONS COASTER FINE FURNITURE



Fine Furniture for every stage of life



REVISION 0 :04/24/2015 REVISION 0 :08/14/2019

PAGE 1 OF 5

COASTERFURNITURE.COM



#### ITEM: 500500 ASSEMBLY INSTRUCTIONS ASSEMBLY TIPS:



- 1. Remove hardware from box and sort by size.
- 2. Please check to see that all hardware and parts are present prior to start of assembly.
- 3. Please follow attached instructions in the same sequence as numbered to assure fast & easy assembly.

#### WARNING!

1. Don't attempt to repair or modify parts that are broken or defective. Please contact the store immediately.

2. This product is for home use only and not intended for commercial establishments.

### HARDWARE IDENTIFICATION





## ITEM: 500500 ASSEMBLY INSTRUCTIONS STEP 3



### COMPLETE