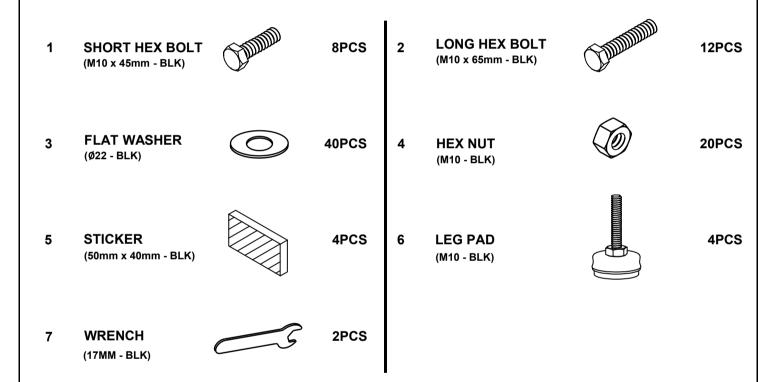

# ASSEMBLY INSTRUCTIONS COASTER FINE FURNITURE



Fine Furniture for every stage of life



REVISION 0 :04/24/2015 REVISION 0 :08/14/2019

PAGE 1 OF 5

COASTERFURNITURE.COM



#### ITEM: 500500 ASSEMBLY INSTRUCTIONS ASSEMBLY TIPS:



- 1. Remove hardware from box and sort by size.
- 2. Please check to see that all hardware and parts are present prior to start of assembly.
- 3. Please follow attached instructions in the same sequence as numbered to assure fast & easy assembly.

#### WARNING!

1. Don't attempt to repair or modify parts that are broken or defective. Please contact the store immediately.

2. This product is for home use only and not intended for commercial establishments.

### HARDWARE IDENTIFICATION





## ITEM: 500500 ASSEMBLY INSTRUCTIONS STEP 3



### COMPLETE