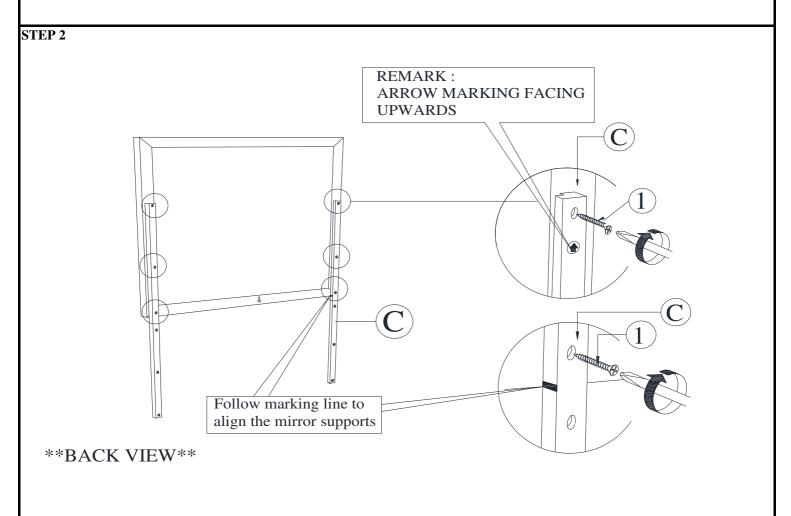

#### **HARDWARE IDENTIFICATION**

|   | HARDWARE NAME     | FIGURE | QTY   |
|---|-------------------|--------|-------|
| 1 | FLAT HEAD SCREW   |        | 12PCS |
|   | (M4 x 32mm - RBW) |        |       |
|   |                   |        |       |

NOTE: PHILLIPS HEAD SCREW DRIVER IS REQUIRED IN THE ASSEMBLY PROCESS; HOWEVER, MANUFACTURER DOES NOT PROVIDE THIS ITEM.

STEP 4
COMPLETE