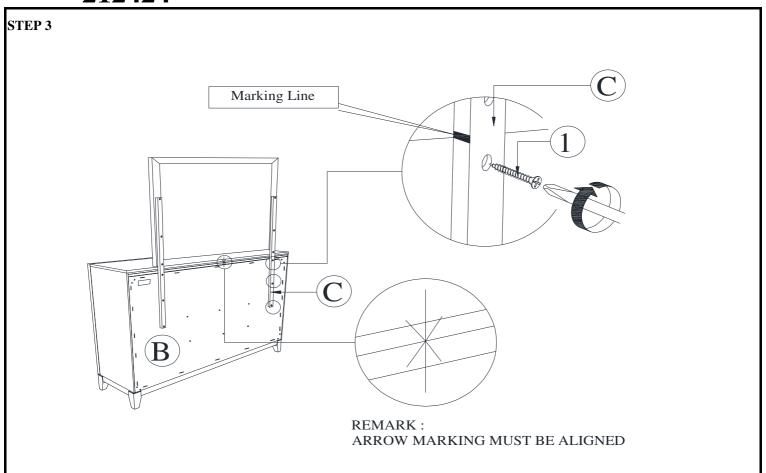

ASSEMBLY TIME 5 MINUTES

#### PARTS IDENTIFICATION

| TAKISIDENTIFICATION |                                        |        |      |
|---------------------|----------------------------------------|--------|------|
|                     | PART NAME                              | FIGURE | QTY  |
| A                   | MIRROR                                 |        | 1PC  |
| В                   | DRESSER<br>* FROM BOX ITEM #212423     |        | 1PC  |
| C                   | MIRROR SUPPORT<br>(PACKED WITH MIRROR) |        | 2PCS |

#### **HARDWARE IDENTIFICATION**

|   | HARDWARE NAME     | FIGURE | QTY   |
|---|-------------------|--------|-------|
| 1 | FLAT HEAD SCREW   |        | 12PCS |
|   | (M4 x 32mm - RBW) |        |       |
|   |                   |        |       |

NOTE: PHILLIPS HEAD SCREW DRIVER IS REQUIRED IN THE ASSEMBLY PROCESS; HOWEVER, MANUFACTURER DOES NOT PROVIDE THIS ITEM.

STEP 4
COMPLETE