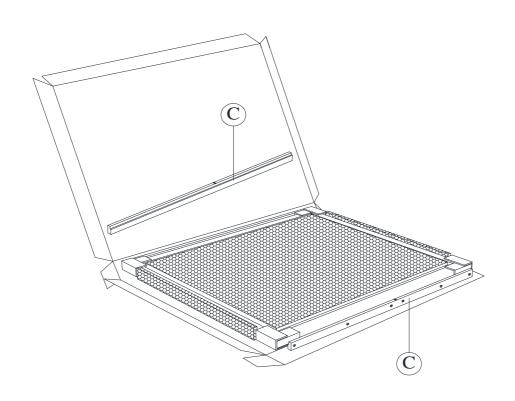

#### PARTS IDENTIFICATION

| TAKISIDENTIFICATION |                                        |        |      |
|---------------------|----------------------------------------|--------|------|
|                     | PART NAME                              | FIGURE | QTY  |
| A                   | MIRROR                                 |        | 1PC  |
| В                   | DRESSER<br>* FROM BOX ITEM #212423     |        | 1PC  |
| C                   | MIRROR SUPPORT<br>(PACKED WITH MIRROR) |        | 2PCS |