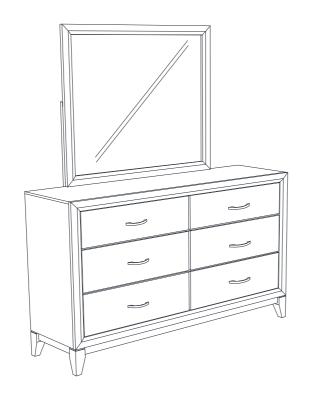

#### PARTS IDENTIFICATION

| TAKISIDENTIFICATION |                                        |        |      |
|---------------------|----------------------------------------|--------|------|
|                     | PART NAME                              | FIGURE | QTY  |
| A                   | MIRROR                                 |        | 1PC  |
| В                   | DRESSER<br>* FROM BOX ITEM #212423     |        | 1PC  |
| C                   | MIRROR SUPPORT<br>(PACKED WITH MIRROR) |        | 2PCS |