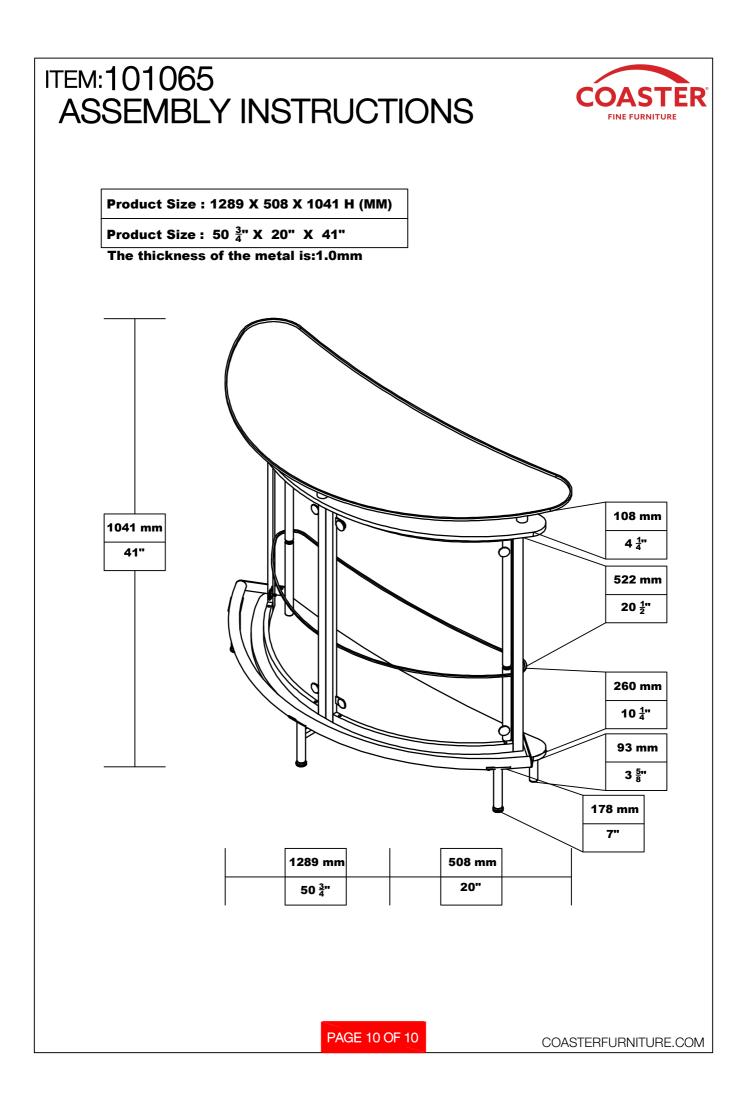

| PLASTIC<br>(ø25mm)               |  | Ø           | 4PCS          |
| 10                                                              | FLOOR LEVELER<br>(5/16"x25mm)    |  | ٢           | 3PCS          |
| 11                                                              | HEXAGONAL KEY<br>(1/4")          |  | ß           | 1PC           |
|                                                                 |                                  |  |             |               |
|                                                                 |                                  |  |             |               |
| PAGE 5 OF 10 COASTERFURNITURE.COM                               |                                  |  |             | FURNITURE.COM |