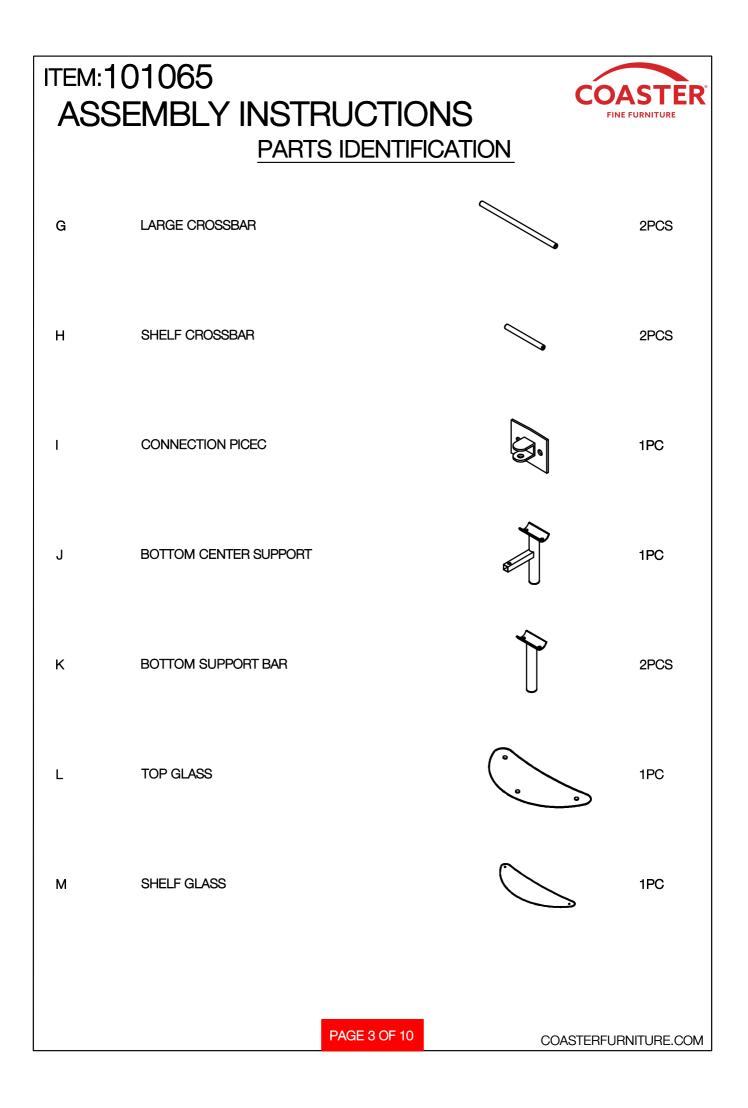

| ITEM:101065<br>ASSEMBLY INSTRUCTIONS<br>HARDWARE IDENTIFICATION |                                  |  |             |               |
|-----------------------------------------------------------------|----------------------------------|--|-------------|---------------|
| 1                                                               | LARGE ALLEN BOLT<br>(1/4"x35mm)  |  | <b>N</b> e  | 5PCS          |
| 2                                                               | MEDIUM ALLEN BOLT<br>(1/4"x25mm) |  | <b>\</b> @  | 5PCS          |
| 3                                                               | SMALL ALLEN BOLT<br>(1/4"x13mm)  |  | <b>1</b> 0  | 25PCS         |
| 4                                                               | BOLT<br>(3/16"x12mm)             |  | Ð           | 2PCS          |
| 5                                                               | LARGE BOLT<br>(10x33mm)          |  | <b>16</b> 0 | 7PCS          |
| 6                                                               | SCREW<br>(4x12mm)                |  | S           | 9PCS          |
| 7                                                               | GLASS BOLT<br>(5/16")            |  | ¢           | 1PC           |
| 8                                                               | ALLEN KEY<br>(4mm)               |  |             | 1PC           |
| 9                                                               | PLASTIC<br>(ø25mm)               |  | Ø           | 4PCS          |
| 10                                                              | FLOOR LEVELER<br>(5/16"x25mm)    |  | ٢           | 3PCS          |
| 11                                                              | HEXAGONAL KEY<br>(1/4")          |  | ß           | 1PC           |
|                                                                 |                                  |  |             |               |
|                                                                 |                                  |  |             |               |
| PAGE 5 OF 10 COASTERFURNITURE.COM                               |                                  |  |             | FURNITURE.COM |