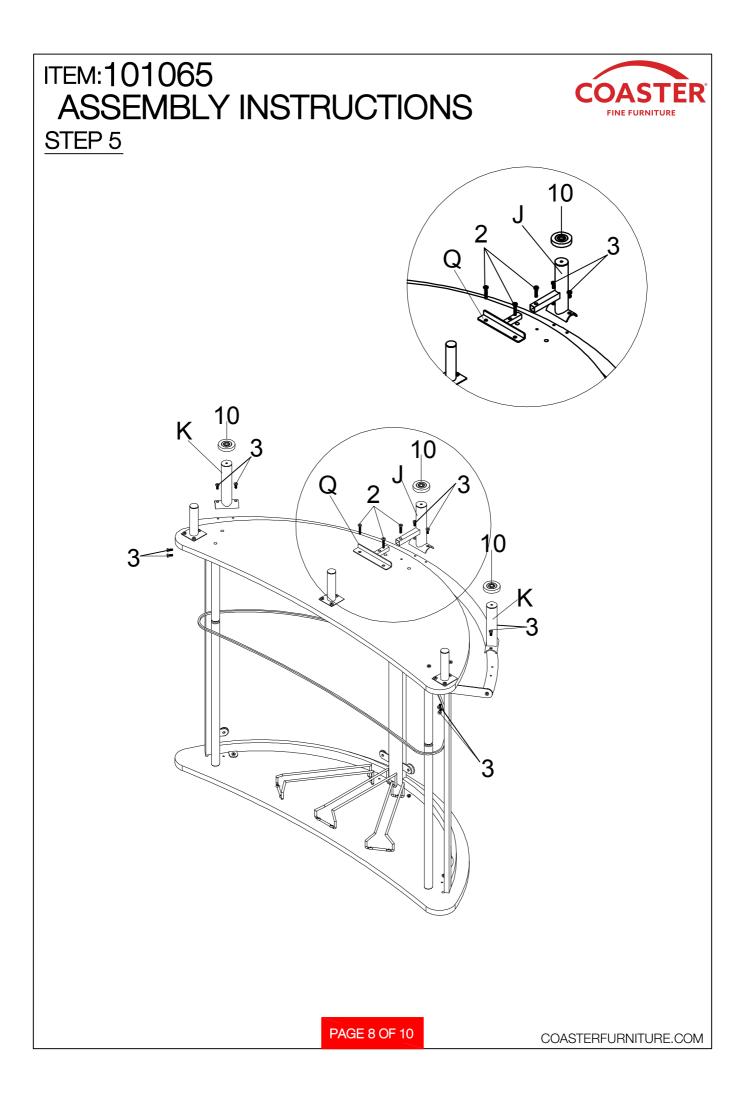

| ITEM:101065<br>ASSEMBLY INSTRUCTIONS<br>HARDWARE IDENTIFICATION |                                  |  |             |               |
|-----------------------------------------------------------------|----------------------------------|--|-------------|---------------|
| 1                                                               | LARGE ALLEN BOLT<br>(1/4"x35mm)  |  | <b>N</b> e  | 5PCS          |
| 2                                                               | MEDIUM ALLEN BOLT<br>(1/4"x25mm) |  | <b>\</b> @  | 5PCS          |
| 3                                                               | SMALL ALLEN BOLT<br>(1/4"x13mm)  |  | <b>1</b> 0  | 25PCS         |
| 4                                                               | BOLT<br>(3/16"x12mm)             |  | Ð           | 2PCS          |
| 5                                                               | LARGE BOLT<br>(10x33mm)          |  | <b>16</b> 0 | 7PCS          |
| 6                                                               | SCREW<br>(4x12mm)                |  | S           | 9PCS          |
| 7                                                               | GLASS BOLT<br>(5/16")            |  | ¢           | 1PC           |
| 8                                                               | ALLEN KEY<br>(4mm)               |  |             | 1PC           |
| 9                                                               | PLASTIC<br>(ø25mm)               |  | Ø           | 4PCS          |
| 10                                                              | FLOOR LEVELER<br>(5/16"x25mm)    |  | ٢           | 3PCS          |
| 11                                                              | HEXAGONAL KEY<br>(1/4")          |  | ß           | 1PC           |
|                                                                 |                                  |  |             |               |
|                                                                 |                                  |  |             |               |
| PAGE 5 OF 10 COASTERFURNITURE.COM                               |                                  |  |             | FURNITURE.COM |