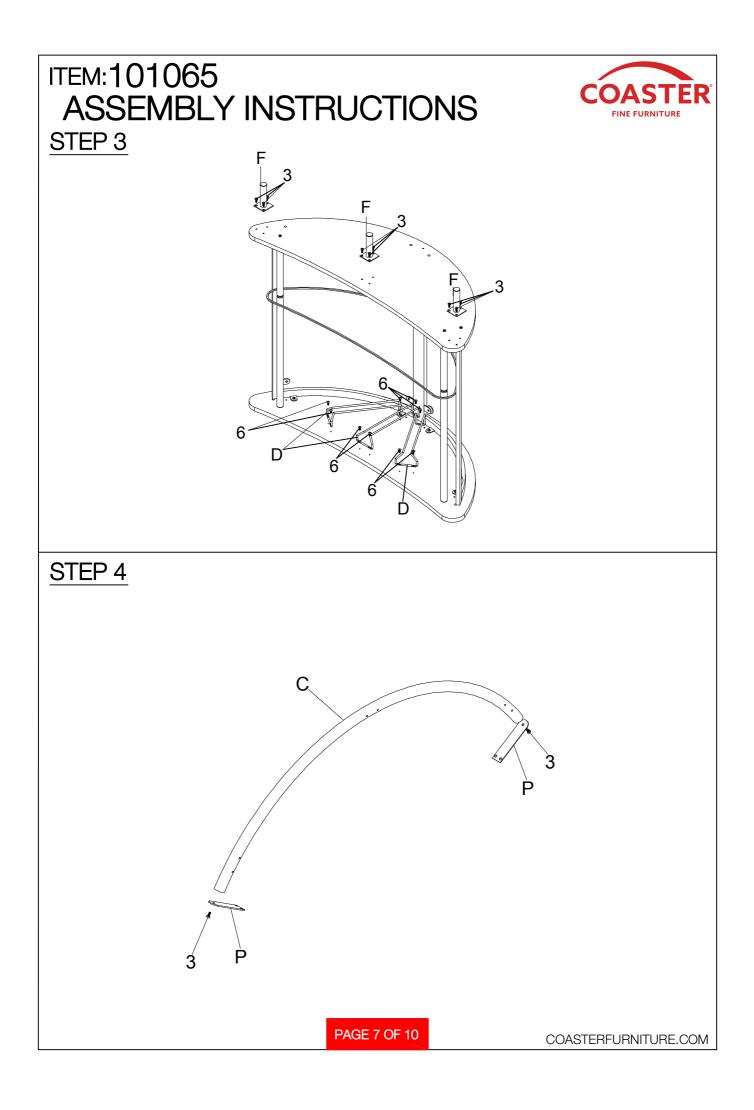

| ITEM:101065<br>ASSEMBLY INSTRUCTIONS<br>HARDWARE IDENTIFICATION |                                  |  |             |               |
|-----------------------------------------------------------------|----------------------------------|--|-------------|---------------|
| 1                                                               | LARGE ALLEN BOLT<br>(1/4"x35mm)  |  | <b>N</b> e  | 5PCS          |
| 2                                                               | MEDIUM ALLEN BOLT<br>(1/4"x25mm) |  | <b>\</b> @  | 5PCS          |
| 3                                                               | SMALL ALLEN BOLT<br>(1/4"x13mm)  |  | <b>1</b> 0  | 25PCS         |
| 4                                                               | BOLT<br>(3/16"x12mm)             |  | Ð           | 2PCS          |
| 5                                                               | LARGE BOLT<br>(10x33mm)          |  | <b>16</b> 0 | 7PCS          |
| 6                                                               | SCREW<br>(4x12mm)                |  | S           | 9PCS          |
| 7                                                               | GLASS BOLT<br>(5/16")            |  | ¢           | 1PC           |
| 8                                                               | ALLEN KEY<br>(4mm)               |  |             | 1PC           |
| 9                                                               | PLASTIC<br>(ø25mm)               |  | Ø           | 4PCS          |
| 10                                                              | FLOOR LEVELER<br>(5/16"x25mm)    |  | ٢           | 3PCS          |
| 11                                                              | HEXAGONAL KEY<br>(1/4")          |  | ß           | 1PC           |
|                                                                 |                                  |  |             |               |
|                                                                 |                                  |  |             |               |
| PAGE 5 OF 10 COASTERFURNITURE.COM                               |                                  |  |             | FURNITURE.COM |