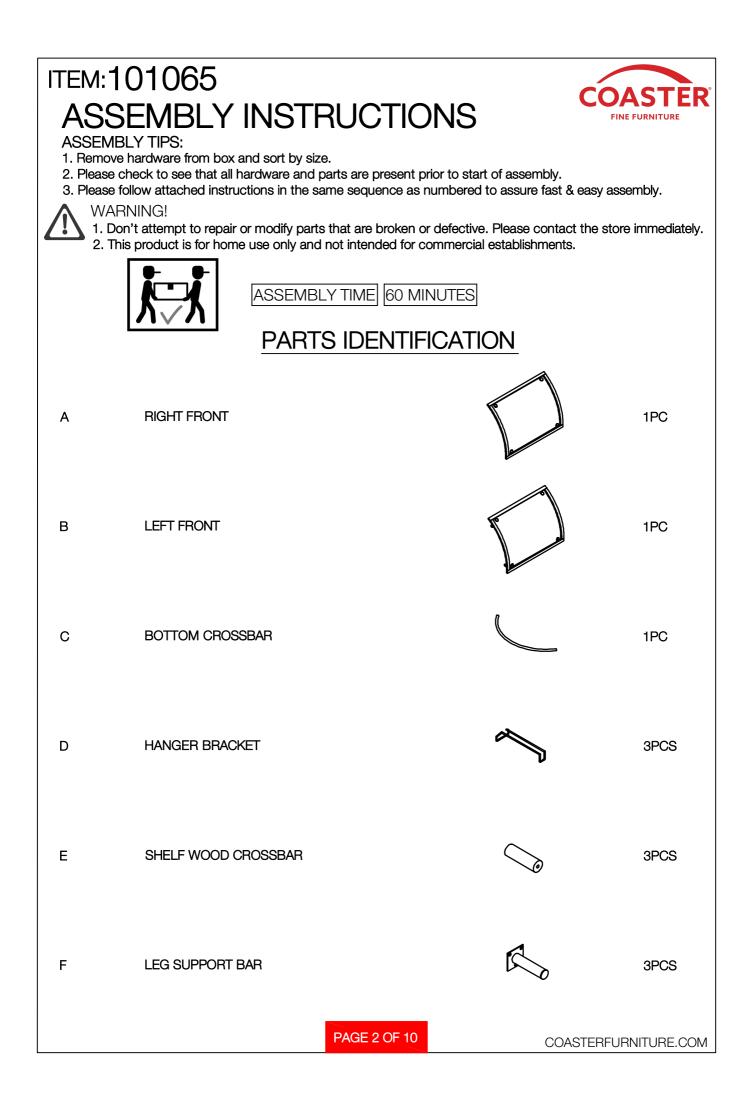

| ITEM:101065<br>ASSEMBLY INSTRUCTIONS<br>HARDWARE IDENTIFICATION |                                  |  |             |               |
|-----------------------------------------------------------------|----------------------------------|--|-------------|---------------|
| 1                                                               | LARGE ALLEN BOLT<br>(1/4"x35mm)  |  | <b>N</b> e  | 5PCS          |
| 2                                                               | MEDIUM ALLEN BOLT<br>(1/4"x25mm) |  | <b>\</b> @  | 5PCS          |
| 3                                                               | SMALL ALLEN BOLT<br>(1/4"x13mm)  |  | <b>1</b> 0  | 25PCS         |
| 4                                                               | BOLT<br>(3/16"x12mm)             |  | Ð           | 2PCS          |
| 5                                                               | LARGE BOLT<br>(10x33mm)          |  | <b>16</b> 0 | 7PCS          |
| 6                                                               | SCREW<br>(4x12mm)                |  | S           | 9PCS          |
| 7                                                               | GLASS BOLT<br>(5/16")            |  | ¢           | 1PC           |
| 8                                                               | ALLEN KEY<br>(4mm)               |  |             | 1PC           |
| 9                                                               | PLASTIC<br>(ø25mm)               |  | Ø           | 4PCS          |
| 10                                                              | FLOOR LEVELER<br>(5/16"x25mm)    |  | ٢           | 3PCS          |
| 11                                                              | HEXAGONAL KEY<br>(1/4")          |  | ß           | 1PC           |
|                                                                 |                                  |  |             |               |
|                                                                 |                                  |  |             |               |
| PAGE 5 OF 10 COASTERFURNITURE.COM                               |                                  |  |             | FURNITURE.COM |