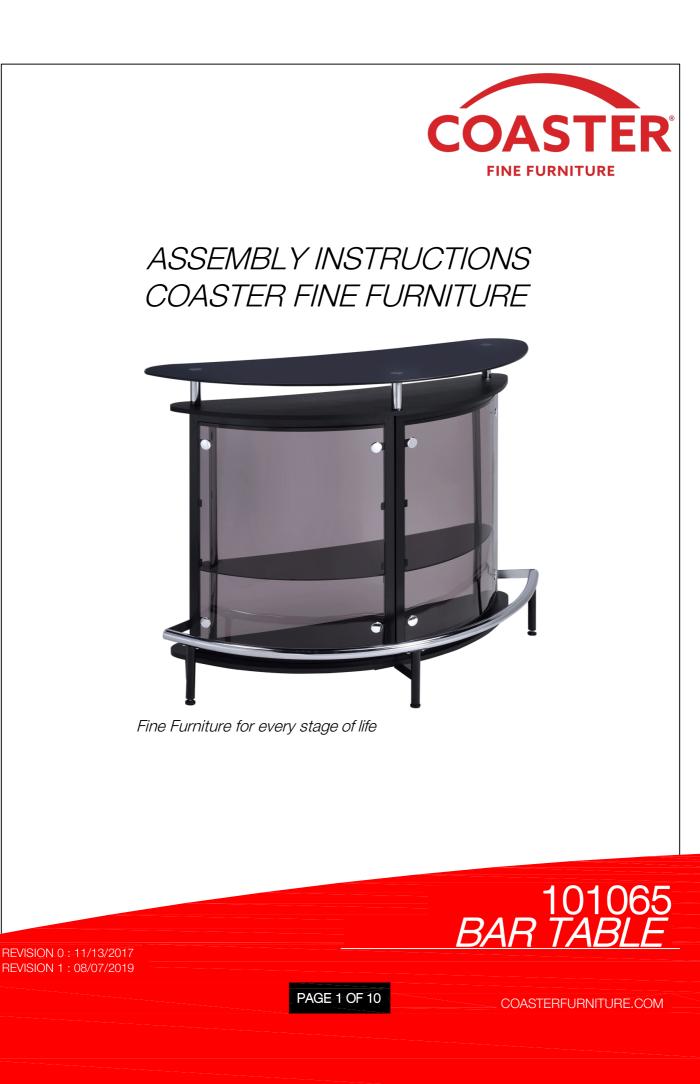

| ITEM:101065<br>ASSEMBLY INSTRUCTIONS<br>HARDWARE IDENTIFICATION |                                  |  |             |               |
|-----------------------------------------------------------------|----------------------------------|--|-------------|---------------|
| 1                                                               | LARGE ALLEN BOLT<br>(1/4"x35mm)  |  | <b>N</b> e  | 5PCS          |
| 2                                                               | MEDIUM ALLEN BOLT<br>(1/4"x25mm) |  | <b>\</b> @  | 5PCS          |
| 3                                                               | SMALL ALLEN BOLT<br>(1/4"x13mm)  |  | <b>1</b> 0  | 25PCS         |
| 4                                                               | BOLT<br>(3/16"x12mm)             |  | Ð           | 2PCS          |
| 5                                                               | LARGE BOLT<br>(10x33mm)          |  | <b>16</b> 0 | 7PCS          |
| 6                                                               | SCREW<br>(4x12mm)                |  | S           | 9PCS          |
| 7                                                               | GLASS BOLT<br>(5/16")            |  | ¢           | 1PC           |
| 8                                                               | ALLEN KEY<br>(4mm)               |  |             | 1PC           |
| 9                                                               | PLASTIC<br>(ø25mm)               |  | Ø           | 4PCS          |
| 10                                                              | FLOOR LEVELER<br>(5/16"x25mm)    |  | ٢           | 3PCS          |
| 11                                                              | HEXAGONAL KEY<br>(1/4")          |  | ß           | 1PC           |
|                                                                 |                                  |  |             |               |
|                                                                 |                                  |  |             |               |
| PAGE 5 OF 10 COASTERFURNITURE.COM                               |                                  |  |             | FURNITURE.COM |