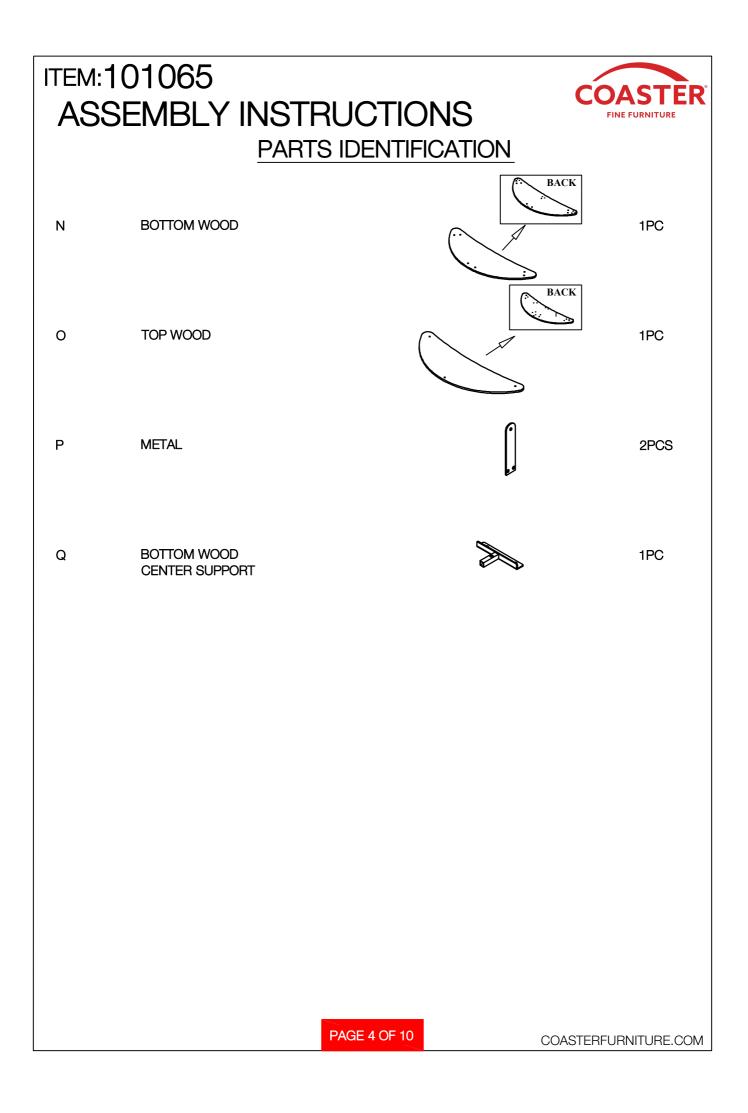

| ITEM:101065<br>ASSEMBLY INSTRUCTIONS<br>HARDWARE IDENTIFICATION |                                  |  |             |               |
|-----------------------------------------------------------------|----------------------------------|--|-------------|---------------|
| 1                                                               | LARGE ALLEN BOLT<br>(1/4"x35mm)  |  | <b>N</b> e  | 5PCS          |
| 2                                                               | MEDIUM ALLEN BOLT<br>(1/4"x25mm) |  | <b>\</b> @  | 5PCS          |
| 3                                                               | SMALL ALLEN BOLT<br>(1/4"x13mm)  |  | <b>1</b> 0  | 25PCS         |
| 4                                                               | BOLT<br>(3/16"x12mm)             |  | Ð           | 2PCS          |
| 5                                                               | LARGE BOLT<br>(10x33mm)          |  | <b>16</b> 0 | 7PCS          |
| 6                                                               | SCREW<br>(4x12mm)                |  | S           | 9PCS          |
| 7                                                               | GLASS BOLT<br>(5/16")            |  | ¢           | 1PC           |
| 8                                                               | ALLEN KEY<br>(4mm)               |  |             | 1PC           |
| 9                                                               | PLASTIC<br>(ø25mm)               |  | Ø           | 4PCS          |
| 10                                                              | FLOOR LEVELER<br>(5/16"x25mm)    |  | ٢           | 3PCS          |
| 11                                                              | HEXAGONAL KEY<br>(1/4")          |  | ß           | 1PC           |
|                                                                 |                                  |  |             |               |
|                                                                 |                                  |  |             |               |
| PAGE 5 OF 10 COASTERFURNITURE.COM                               |                                  |  |             | FURNITURE.COM |