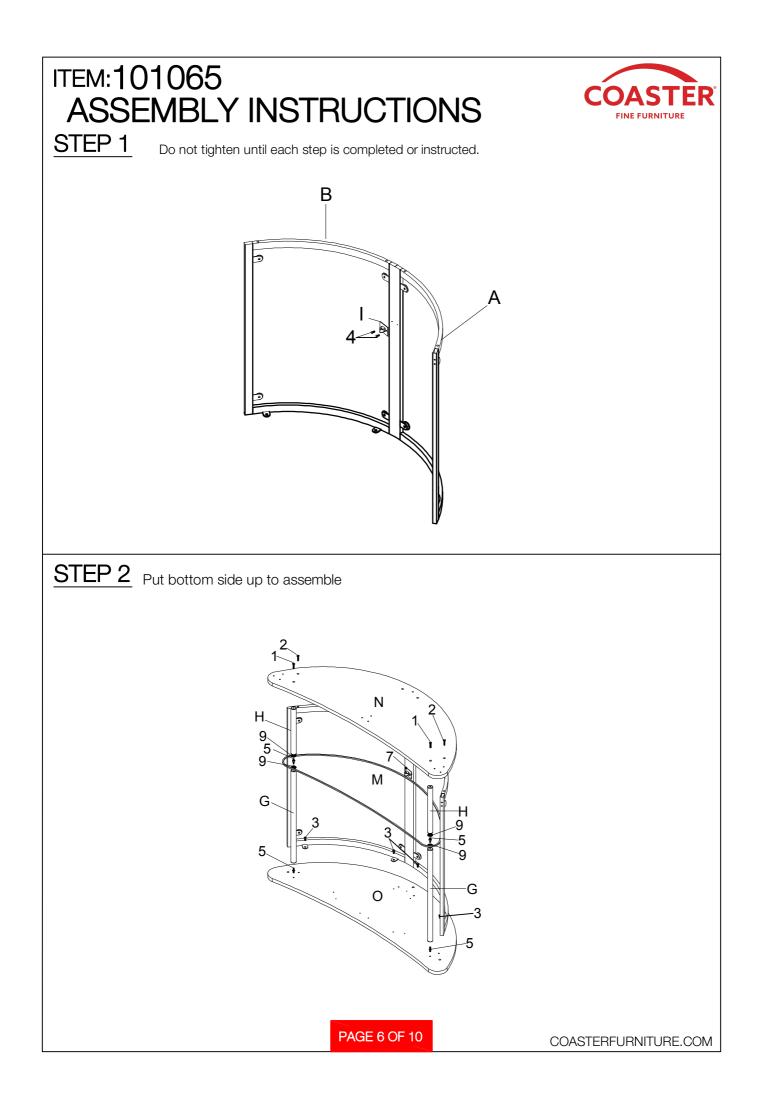

| ITEM:101065<br>ASSEMBLY INSTRUCTIONS<br>HARDWARE IDENTIFICATION |                                  |  |             |               |
|-----------------------------------------------------------------|----------------------------------|--|-------------|---------------|
| 1                                                               | LARGE ALLEN BOLT<br>(1/4"x35mm)  |  | <b>N</b> e  | 5PCS          |
| 2                                                               | MEDIUM ALLEN BOLT<br>(1/4"x25mm) |  | <b>\</b> @  | 5PCS          |
| 3                                                               | SMALL ALLEN BOLT<br>(1/4"x13mm)  |  | <b>1</b> 0  | 25PCS         |
| 4                                                               | BOLT<br>(3/16"x12mm)             |  | Ð           | 2PCS          |
| 5                                                               | LARGE BOLT<br>(10x33mm)          |  | <b>16</b> 0 | 7PCS          |
| 6                                                               | SCREW<br>(4x12mm)                |  | S           | 9PCS          |
| 7                                                               | GLASS BOLT<br>(5/16")            |  | ¢           | 1PC           |
| 8                                                               | ALLEN KEY<br>(4mm)               |  |             | 1PC           |
| 9                                                               | PLASTIC<br>(ø25mm)               |  | Ø           | 4PCS          |
| 10                                                              | FLOOR LEVELER<br>(5/16"x25mm)    |  | ٢           | 3PCS          |
| 11                                                              | HEXAGONAL KEY<br>(1/4")          |  | ß           | 1PC           |
|                                                                 |                                  |  |             |               |
|                                                                 |                                  |  |             |               |
| PAGE 5 OF 10 COASTERFURNITURE.COM                               |                                  |  |             | FURNITURE.COM |