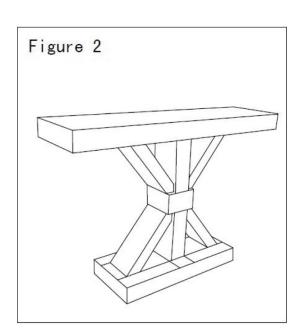

#### PARTS IDENTIFICATION

TABLE TOP

1PC

BASE

1PC

The mirror part provided in this package is not a tempered mirror. Please handle with care. Mirror part may explode.

| Z | HARDWARE PACKAGE    |        |      |
|---|---------------------|--------|------|
|   | DESCRIPTION         | FIGURE | QTY  |
| 1 | 6*30MM Bolt         |        | 4PCS |
| 2 | allen key<br>6*90MM |        | 1PC  |
| 3 | ∮20*2MM Washer      |        | 4PCS |