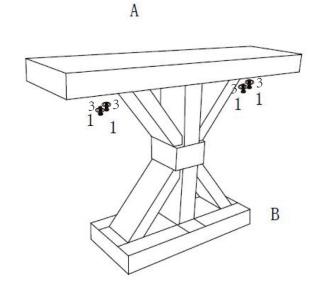

# STEP 1

Align and attach the base (B) to the table top (A)

using bolts (1) and tighten with allen key