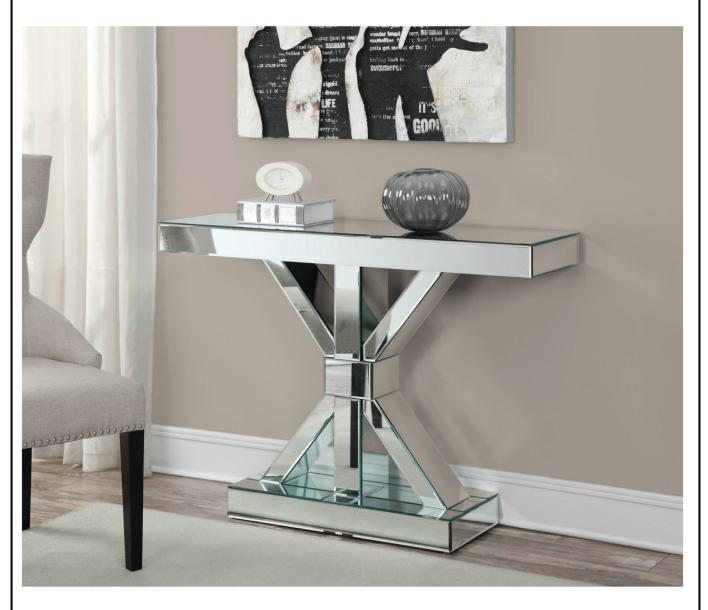

# **CONSOLE TABLE**

#### PARTS IDENTIFICATION

TABLE TOP

1PC

BASE

1PC

The mirror part provided in this package is not a tempered mirror. Please handle with care. Mirror part may explode.

| Z | HARDWARE PACKAGE    |        |      |
|---|---------------------|--------|------|
|   | DESCRIPTION         | FIGURE | QTY  |
| 1 | 6*30MM Bolt         |        | 4PCS |
| 2 | allen key<br>6*90MM |        | 1PC  |
| 3 | ∮20*2MM Washer      |        | 4PCS |