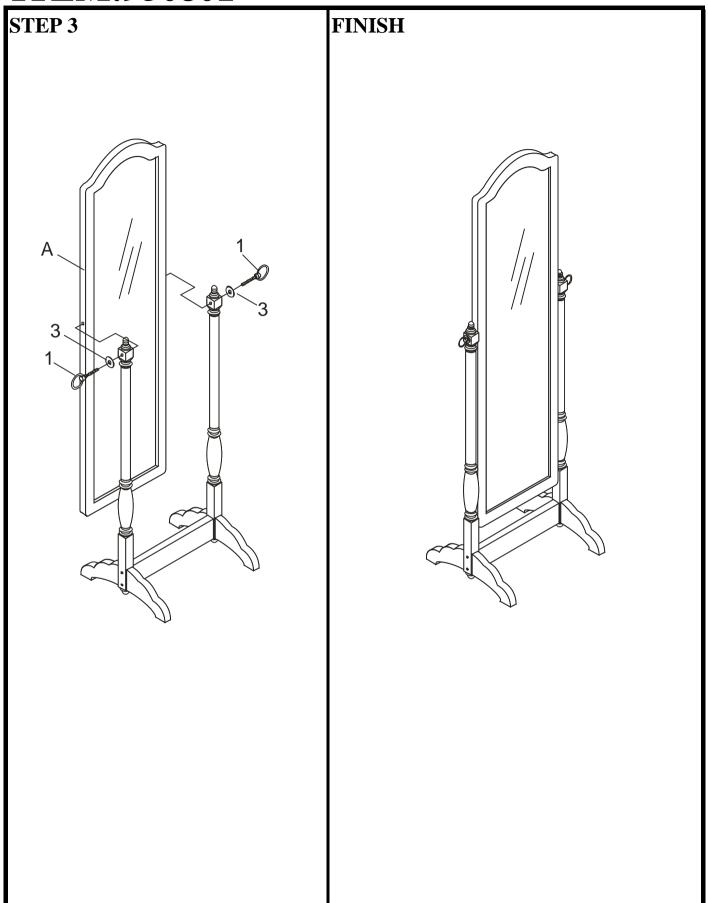

or start of assembly.
- 3. Please follow attached instruction in the same sequence as numbered to assure fast & easy assembly.



#### Warning!

- 1. Don't attempt to repair or modify parts that are broken or defective. Please contact the store immediately.
- 2. This product is for home use only and not intended for commercial establishment.

ASSEMBLY TIME PER UNIT: 15 MINUTES

#### PARTS IDENTIFICATION



#### HARDWARE PACKAGE

| NO | DESCRIPTION                     | FIGURE | Q' TY |
|----|---------------------------------|--------|-------|
| 1  | BRASS EYEBOLT<br>5/16''x2-3/4'' |        | 2 PCS |
| 2  | BOLT<br>1/4"x2-1/2"             |        | 4 PCS |
| 3  | WASHER<br>§ 23x § 8 x1mm        |        | 2 PCS |







www.coastercompany.com

## ITEM:950801

### **ASSEMBLY INSTRUCTION**