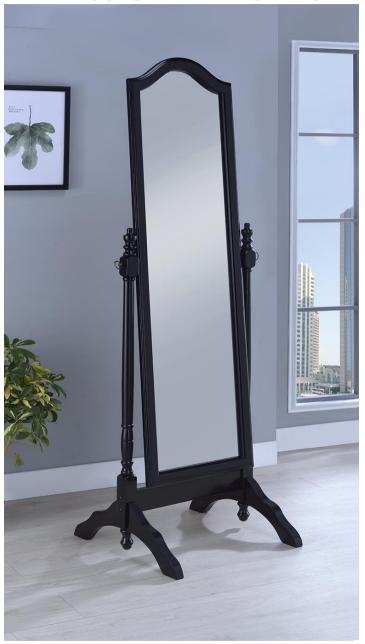

## 950801

**CHEVAL MIRROR** 

# ASSEMBLY INSTRUCTION COASTER FINE FURNITURE



www.coastercompany.com



# **Assembly Instruction**

#### **ASSEMBLY TIPS:**

- 1. Remove hardware from box and sort by size.
- 2. Please check to see that all hardware and parts are present prior start of assembly.
- 3. Please follow attached instruction in the same sequence as numbered to assure fast & easy assembly.



#### Warning!

- 1. Don't attempt to repair or modify parts that are broken or defective. Please contact the store immediately.
- 2. This product is for home use only and not intended for commercial establishment.

ASSEMBLY TIME PER UNIT: 15 MINUTES

#### PARTS IDENTIFICATION



#### HARDWARE PACKAGE

| NO | DESCRIPTION                     | FIGURE | Q' TY |
|----|---------------------------------|--------|-------|
| 1  | BRASS EYEBOLT<br>5/16''x2-3/4'' |        | 2 PC