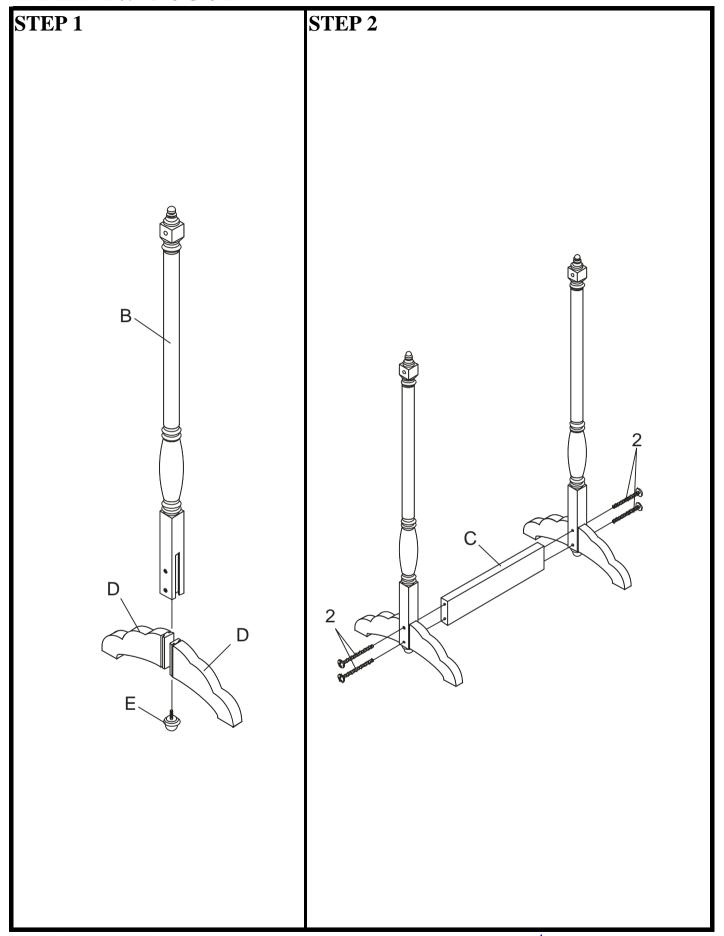

size.
- 2. Please check to see that all hardware and parts are present prior start of assembly.
- 3. Please follow attached instruction in the same sequence as numbered to assure fast & easy assembly.



#### Warning!

- 1. Don't attempt to repair or modify parts that are broken or defective. Please contact the store immediately.
- 2. This product is for home use only and not intended for commercial establishment.

ASSEMBLY TIME PER UNIT: 15 MINUTES

#### PARTS IDENTIFICATION



#### HARDWARE PACKAGE

| NO | DESCRIPTION                     | FIGURE | Q' TY |
|----|---------------------------------|--------|-------|
| 1  | BRASS EYEBOLT<br>5/16''x2-3/4'' |        | 2 PCS |
| 2  | BOLT<br>1/4"x2-1/2"             |        | 4 PCS |
| 3  | WASHER<br>§ 23x § 8 x1mm        |        | 2 PCS |







www.coastercompany.com

## ITEM:950801

### **ASSEMBLY INSTRUCTION**