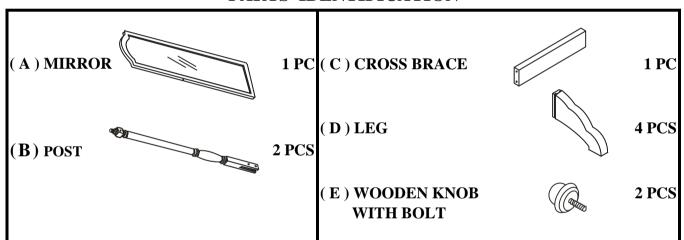

## 950801

**CHEVAL MIRROR** 

# ASSEMBLY INSTRUCTION COASTER FINE FURNITURE



www.coastercompany.com



# **Assembly Instruction**

#### **ASSEMBLY TIPS:**

- 1. Remove hardware from box and sort by size.
- 2. Please check to see that all hardware and parts are present prior start of assembly.
- 3. Please follow attached instruction in the same sequence as numbered to assure fast & easy assembly.



#### Warning!

- 1. Don't attempt to repair or modify parts that are broken or defective. Please contact the store immediately.
- 2. This product is for home use only and not intended for commercial establishment.

ASSEMBLY TIME PER UNIT: 15 MINUTES

#### PARTS IDENTIFICATION



#### HARDWARE PACKAGE

| NO | DESCRIPTION                     | FIGURE | Q' TY |
|----|---------------------------------|--------|-------|
| 1  | BRASS EYEBOLT<br>5/16''x2-3/4'' |        | 2 PCS |
| 2  | BOLT<br>1/4"x2-1/2"             |        | 4 PCS |
| 3  | WASHER<br>§ 23x § 8 x1mm        |        | 2 PCS |







www.coastercompany.com

## ITEM:950801

### **ASSEMBLY INSTRUCTION**