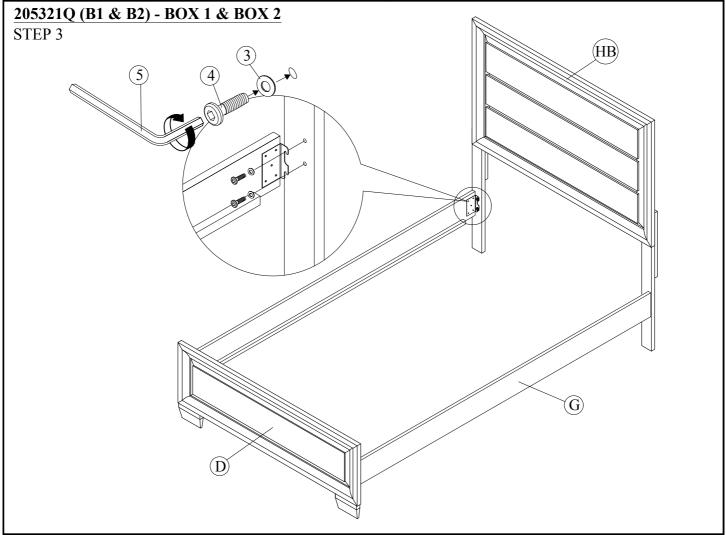

|   | PAN HEAD SCREW        | 8PCS  |
| НВ                                                                                 |           | 205321Q (B1)<br>* FROM BOX 1<br>HEADBOARD<br>COMPLETE | 1PC  | NOTE: PHILLIPS HEAD SCREW DRIVER IS REQUIRED IN THE ASSEMBLY PROCESS; HOWEVER MANUFACTURER DOES NOT PROVIDE THIS ITEM. |   |                       |       |
| D                                                                                  | U Company | 205321Q (B1)<br>* FROM BOX 1<br>FOOTBOARD             | 1PC  |                                                                                                                        |   |                       |       |

## ITEM: 205321Q (B1 & B2)

### **ASSEMBLY INSTRUCTIONS**