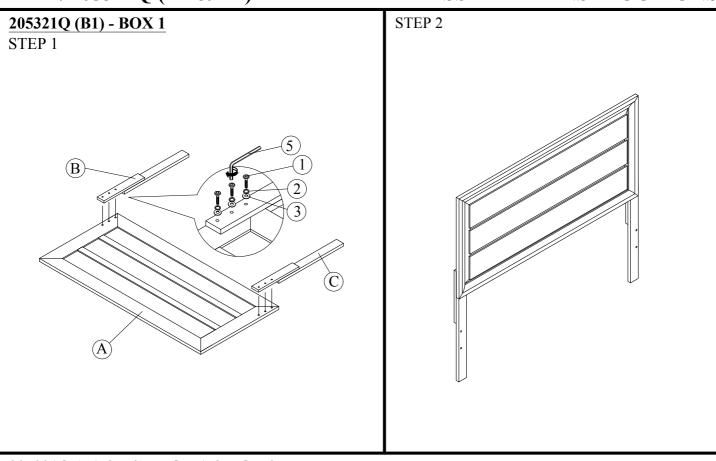

|   | PAN HEAD SCREW        | 8PCS  |
| НВ                                                                                 |           | 205321Q (B1)<br>* FROM BOX 1<br>HEADBOARD<br>COMPLETE | 1PC  | NOTE: PHILLIPS HEAD SCREW DRIVER IS REQUIRED IN THE ASSEMBLY PROCESS; HOWEVER MANUFACTURER DOES NOT PROVIDE THIS ITEM. |   |                       |       |
| D                                                                                  | U Company | 205321Q (B1)<br>* FROM BOX 1<br>FOOTBOARD             | 1PC  |                                                                                                                        |   |                       |       |

## ITEM: 205321Q (B1 & B2)

### **ASSEMBLY INSTRUCTIONS**