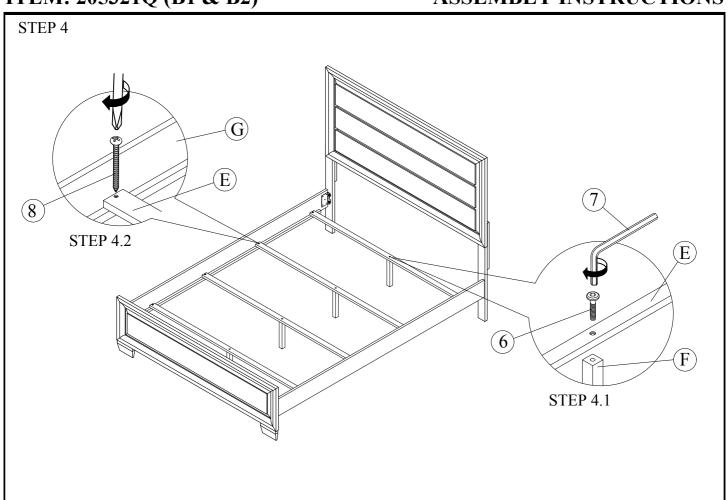

|   | PAN HEAD SCREW        | 8PCS  |
| НВ                                                                                 |           | 205321Q (B1)<br>* FROM BOX 1<br>HEADBOARD<br>COMPLETE | 1PC  | NOTE: PHILLIPS HEAD SCREW DRIVER IS REQUIRED IN THE ASSEMBLY PROCESS; HOWEVER MANUFACTURER DOES NOT PROVIDE THIS ITEM. |   |                       |       |
| D                                                                                  | U Company | 205321Q (B1)<br>* FROM BOX 1<br>FOOTBOARD             | 1PC  |                                                                                                                        |   |                       |       |

## ITEM: 205321Q (B1 & B2)

### **ASSEMBLY INSTRUCTIONS**