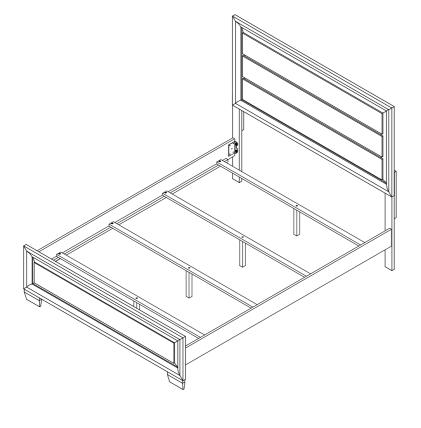

## 205321Q (B1 & B2)

QUEEN SIZE BED

ASSEMBLY TIME | 20 MINUTES

| PARTS IDENTIFICATION B1 (BOX 1)  HARDWARE IDENT Z-B1 (BOX 1) - Hardware pack is le |           |                                                       |      |                                                                                                                        |   |                       |       |
|------------------------------------------------------------------------------------|-----------|-------------------------------------------------------|------|------------------------------------------------------------------------------------------------------------------------|---|-----------------------|-------|
| A                                                                                  |           | HEADBOARD<br>PANEL                                    | 1PC  | 1                                                                                                                      |   | LONG BOLT             | 6PCS  |
| В                                                                                  |           | LEFT HEADBOARD<br>LEG                                 | 1PC  | 2                                                                                                                      | 0 | LOCK WASHER           | 6PCS  |
| С                                                                                  |           | RIGHT HEADBOARD<br>LEG                                | 1PC  | 3                                                                                                                      | 0 | FLAT WASHER           | 14PCS |
| D                                                                                  |           | FOOTBOARD                                             | 1PC  | 4                                                                                                                      |   | SHORT BOLT            | 8PCS  |
|                                                                                    |           |                                                       |      | 5                                                                                                                      |   | LARGE ALLEN<br>WRENCH | 1PC   |
| Е                                                                                  |           | BED SLAT                                              | 4PCS | 6                                                                                                                      |   | MEDIUM BOLT           | 4PCS  |
| F                                                                                  |           | BED SLAT SUPPORT<br>WITH LEVELER                      | 4PCS | 7                                                                                                                      |   | SMALL ALLEN<br>WRENCH | 1PC   |
| B2 (B<br>G                                                                         | OX 2)     | BED RAIL                                              | 2PCS | 8                                                                                                                      |   | PAN HEAD SCREW        | 8PCS  |
| НВ                                                                                 |           | 205321Q (B1)<br>* FROM BOX 1<br>HEADBOARD<br>COMPLETE | 1PC  | NOTE: PHILLIPS HEAD SCREW DRIVER IS REQUIRED IN THE ASSEMBLY PROCESS; HOWEVER MANUFACTURER DOES NOT PROVIDE THIS ITEM. |   |                       |       |
| D                                                                                  | U Company | 205321Q (B1)<br>* FROM BOX 1<br>FOOTBOARD             | 1PC  |                                                                                                                        |   |                       |       |

## ITEM: 205321Q (B1 & B2)

### **ASSEMBLY INSTRUCTIONS**