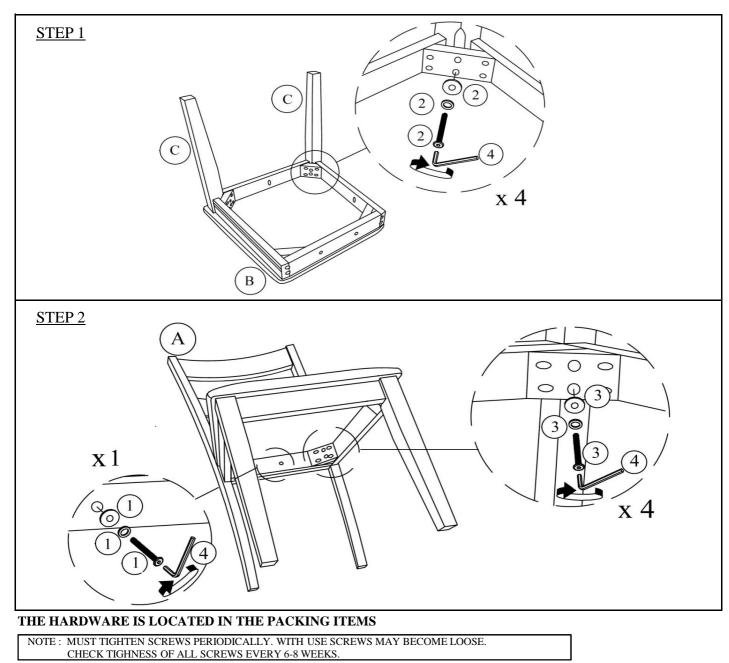

## BOX OF DINING CHAIR

| DRAWING | DESCRIPTION | QTY                                  |
|---------|-------------|--------------------------------------|
|         | CHAIR BACK  | 1                                    |
|         | BOX FRAME   | 1                                    |
| B       | WITH SEAT   |                                      |
|         | FRONT LEG   | 2                                    |
|         |             | CHAIR BACK<br>BOX FRAME<br>WITH SEAT |

| ITEM | DRAWING        | DESCRIPTION                                        | QTY |
|------|----------------|----------------------------------------------------|-----|
| 1    | and the second | JCBC M6 X 35mm<br>with Spring Washer<br>and Washer | 1   |
| 2    | and the Co     | JCBC M6 X 80mm<br>with Spring Washer<br>and Washer | 4   |
| 3    | and the Co     | JCBC M6 X 60mm<br>with Spring Washer<br>and Washer | 4   |
| 4    |                | Allen Key                                          | 1   |