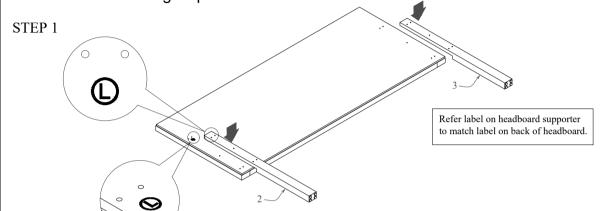

## **PART LIST**

| No | DECRIPTION                  | SKETCH | QTY |
|----|-----------------------------|--------|-----|
| 1  | Headboard                   |        | 1pc |
| 2  | Headboard Left Support (L)  | H      | 1pc |
| 3  | Headboard Right Support (R) |        | 1pc |