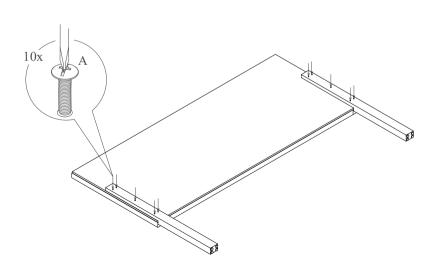

STEP 2

## **HARDWARE LIST**

| No | DECRIPTION                | SKETCH | QTY   |
|----|---------------------------|--------|-------|
| A  | JCBC Screw M6 x 35mm      |        | 10pcs |
| В  | Phillips head screwdriver |        | 1pc   |