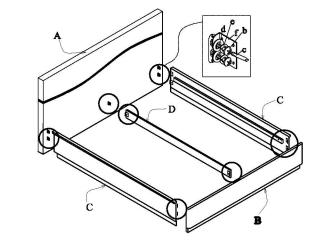

## ITEM NO: DELHI-BED

Thank you for purchasing this quality product. Be sure to check all packing material carefully for small parts that may have come loose inside the carton during shipment.

STEP 2

## **PART LIST**

| No | DECRIPTION  | SKETCH | QTY  |
|----|-------------|--------|------|
| Α  | Headboard   |        | 1pc  |
| В  | Footboard   |        | 1pc  |
| С  | Side Rail   | M      | 2pcs |
| D  | Center Rail | l      | 1pc  |
| Ε  | Slat        |        | 1set |

## HARDWARE LIST

| No | DECRIPTION                | SKETCH | QTY   |
|----|---------------------------|--------|-------|
| a  | CSK Screw M4 x 32mm       | -      | 6pcs  |
| b  | JCBC Screw M6 x 15mm      |        | 20pcs |
| С  | Phillips head screwdriver |        | 1pc   |
| d  | Washer Ø(20-8)*1.5        | 0      | 20pcs |
| e  | Spring Washer M8          | Ø      | 20pcs |
| f  | Plat                      | £      | 10pcs |