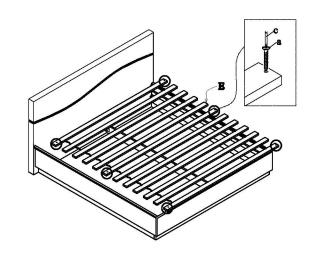

## ITEM NO: DELHI-BED

Thank you for purchasing this quality product. Be sure to check all packing material carefully for small parts that may have come loose inside the carton during shipment.

STEP 2

## **PART LIST**

| No | DECRIPTION  | SKETCH | QTY  |
|----|-------------|--------|------|
| Α  | Headboard   |        | 1pc  |
| В  | Footboard   |        | 1pc  |
| С  | Side Rail   | M      | 2pcs |
| D  | Center Rail | l      | 1pc  |
| Ε  | Slat        |        | 1set |

## HARDWARE LIST

| No | DECRIPTION                | SKETCH | QTY   |
|----|---------------------------|--------|-------|
| a  | CSK Screw M4 x 32mm       | -      | 6pcs  |
| b  | JCBC Screw M6 x 15mm      |        | 20pcs |
| С  | Phillips head screwdriver |        | 1pc   |
| d  | Washer Ø(20-8)*1.5        | 0      | 20pcs |
| e  | Spring Washer M8          | Ø      | 20pcs |
| f  | Plat                      | £      | 10pcs |