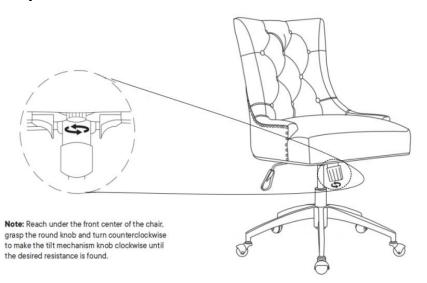

CAREFULLY FOR SMALL PARTS THAT MAY HAVE COME LOOSE INSIDE THE CARTON DURING TRANSIT.

#### STEP 1



### **PART LIST**

| No | DESC.             | SIZE(mm)     | SKETCH | QTY  |
|----|-------------------|--------------|--------|------|
| A  | Seat              | 550*660*540  |        | 1pc  |
| В  | Base              | 690*690*30   | 大      | 1pc  |
| С  | Control Mechanism |              |        | 1pc  |
| D  | Cylinder column   | 8cm distance | Ĵ      | 1pc  |
| E  | Castor            | dia50        | F      | 5pcs |

#### STEP 2



## **HARDWARE LIST**

| NO | DESC      | SIZE<br>(mm) | SKETCH | QTY  |
|----|-----------|--------------|--------|------|
| 1  | Bolt      | M8*25        |        | 4PCS |
| 2  | Allen Key | 5mm          |        | 1pc  |

## STEP 3



# Step 4



# Step 5



## **FINISHED**