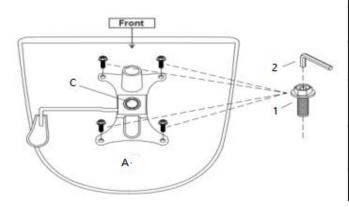

#### STEP 1

## **HARDWARE LIST**

| NO | DESC      | SIZE<br>(mm) | SKETCH | QTY  |
|----|-----------|--------------|--------|------|
| 1  | Bolt      | M8*25        |        | 4PCS |
| 2  | Allen Key | 5mm          |        | 1pc  |