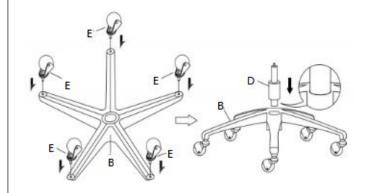

#### STEP 2

### **PART LIST**

| No | DESC.             | SIZE(mm)     | SKETCH | QTY  |
|----|-------------------|--------------|--------|------|
| A  | Seat              | 550*660*540  |        | 1pc  |
| В  | Base              | 690*690*30   | 大      | 1pc  |
| С  | Control Mechanism |              |        | 1pc  |
| D  | Cylinder column   | 8cm distance | Ĵ      | 1pc  |
| E  | Castor            | dia50        | F      | 5pcs |