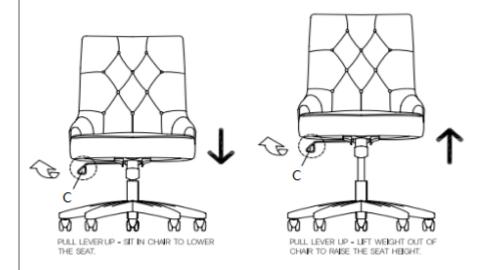

NG MATERIAL CAREFULLY FOR SMALL PARTS THAT MAY HAVE COME LOOSE INSIDE THE CARTON DURING TRANSIT.

#### STEP 1



### **PART LIST**

| No | DESC.             | SIZE(mm)     | SKETCH | QTY  |
|----|-------------------|--------------|--------|------|
| A  | Seat              | 550*660*540  |        | 1pc  |
| В  | Base              | 690*690*30   | 大      | 1pc  |
| С  | Control Mechanism |              |        | 1pc  |
| D  | Cylinder column   | 8cm distance | Ĵ      | 1pc  |
| E  | Castor            | dia50        | F      | 5pcs |

#### STEP 2



## **HARDWARE LIST**

| NO | DESC      | SIZE<br>(mm) | SKETCH | QTY  |
|----|-----------|--------------|--------|------|
| 1  | Bolt      | M8*25        |        | 4PCS |
| 2  | Allen Key | 5mm          |        | 1pc  |

## STEP 3



# Step 4



# Step 5



## **FINISHED**