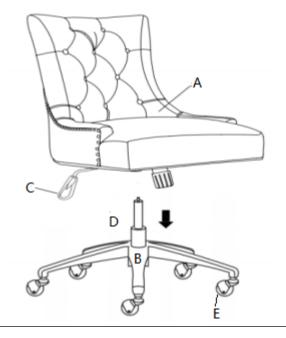

## STEP 3

### **PART LIST**

| No | DESC.             | SIZE(mm)     | SKETCH | QTY  |
|----|-------------------|--------------|--------|------|
| A  | Seat              | 550*660*540  |        | 1pc  |
| В  | Base              | 690*690*30   | 大      | 1pc  |
| С  | Control Mechanism |              |        | 1pc  |
| D  | Cylinder column   | 8cm distance | Ĵ      | 1pc  |
| E  | Castor            | dia50        | F      | 5pcs |