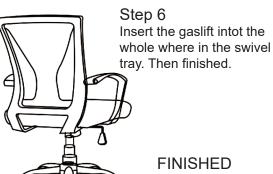

|
| D           | SWIVEL<br>TRAY | 155x235    |        | 1   |  |  |  |
| Е           | BASE           | Dia320     |        | 1   |  |  |  |
| F           | GASLIFT        | 100        |        | 1   |  |  |  |
| G           | WHEEL          | Dia50      |        | 5   |  |  |  |

## HARDWARE LIST

| <u> </u> |           |            |        |     |  |  |  |
|----------|-----------|------------|--------|-----|--|--|--|
| NO       | DESC      | SIZE(MM)   | SKETCH | QTY |  |  |  |
| 1        | screw1    | M6X20      |        | 4   |  |  |  |
| 2        | screw2    | M6X30      |        | 4   |  |  |  |
| 3        | screw3    | M6X35      |        | 6   |  |  |  |
| 4        | allen key | M6         |        | 1   |  |  |  |
| 5        | washer    | dia 8 x 16 |        | 12  |  |  |  |





MADE IN CHINA 1 of 1