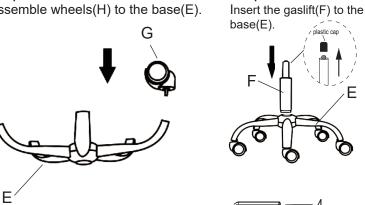

Step 1 Assemble wheels(H) to the base(E).

D

Step 3 Assemble swivel tray(D) to the seat(B).