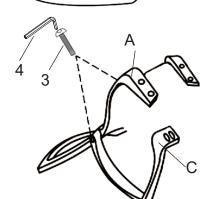

Step 1 Assemble wheels(H) to the base(E).

D

Step 3 Assemble swivel tray(D) to the seat(B).