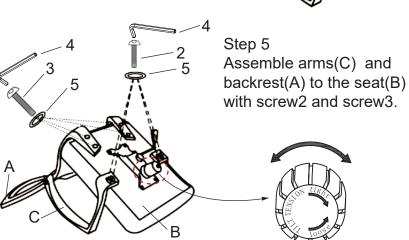

## HARDWARE LIST

| <u> </u> |           |            |        |     |  |  |  |
|----------|-----------|------------|--------|-----|--|--|--|
| NO       | DESC      | SIZE(MM)   | SKETCH | QTY |  |  |  |
| 1        | screw1    | M6X20      |        | 4   |  |  |  |
| 2        | screw2    | M6X30      |        | 4   |  |  |  |
| 3        | screw3    | M6X35      |        | 6   |  |  |  |
| 4        | allen key | M6         |        | 1   |  |  |  |
| 5        | washer    | dia 8 x 16 |        | 12  |  |  |  |