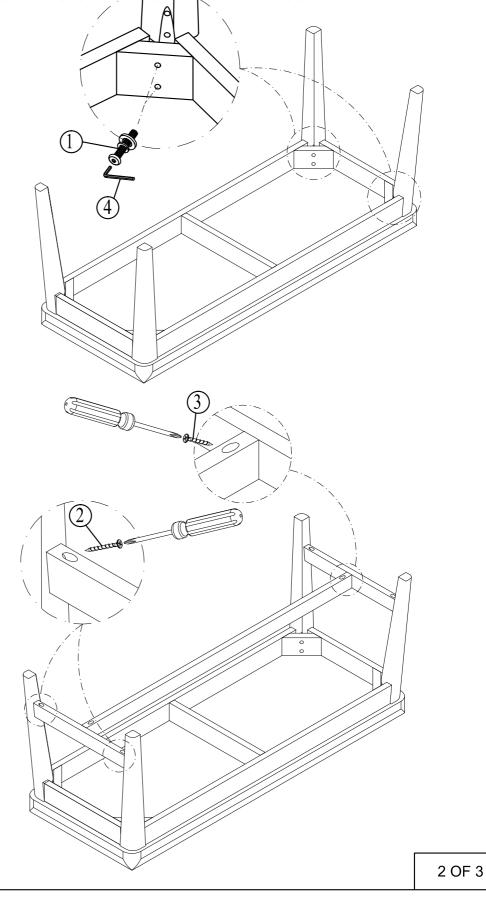

STEP 1

Do not tighten the screw

STEP 2
Insert the cross bar when the screw is not tightened

## **ASSEMBLY INSTRUCTIONS**

MODEL#: 8540-519 BACKLESS BENCH V#12600PHMA

NOTE: THIS ITEM NOT RECOMMENDED FOR COMMERCIAL USE KEEP THIS DOCUMENT FOR REFERENCE IN CASE PARTS ARE NEEDED DO NOT TIGHTEN SCREWS UNTIL COMPLETELY ASSEMBLED!!