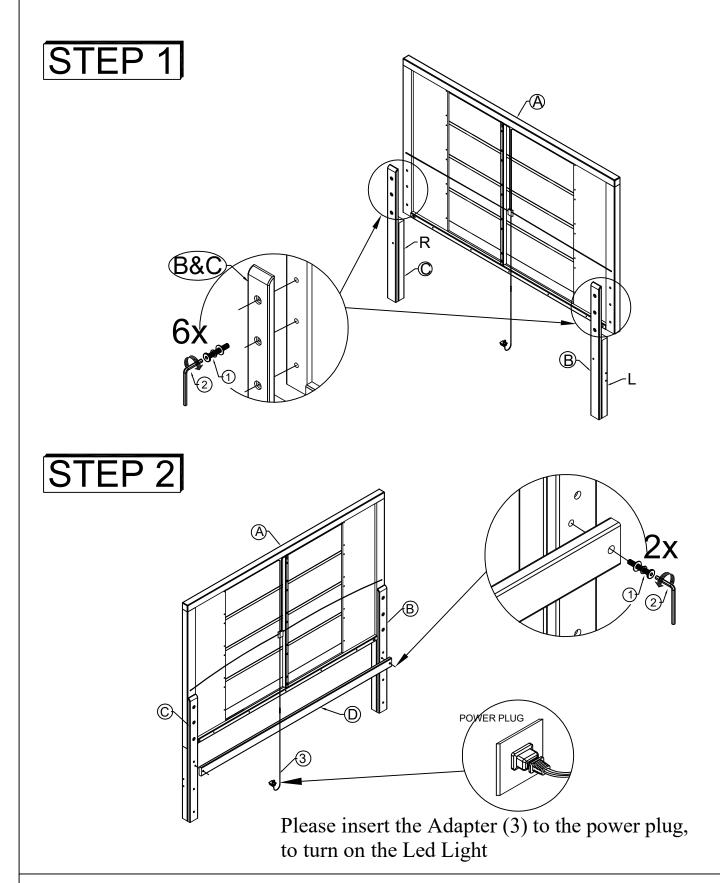

## **ASSEMBLY INSTRUCTIONS**

ITEM #: 211-105HQ QUEEN HEADBOARD

## DO NOT TIGHTEN SCREWS UNTIL COMPLETELY ASSEMBLED!!

| PARTS LIST |        |                 |       |  |  |
|------------|--------|-----------------|-------|--|--|
| NO         | SKETCH | DESCRIPTION     | QTY   |  |  |
| Α          |        | HEADBOARD       | 1 PCS |  |  |
| В          |        | HEADBOARD LEG L | 1 PCS |  |  |
| С          |        | HEADBOARD LEG R | 1 PCS |  |  |
| D          |        | BOTTOM RAIL     | 1 PCS |  |  |

| HARDWARE LIST |         |               |                  |       |  |  |
|---------------|---------|---------------|------------------|-------|--|--|
| NO            | OUTLOOK | DESCRIPTION   | SIZE             | QTY   |  |  |
| 1             | - 4     | JCBC          | M6 x P1.0 x 35MM | 8 PCS |  |  |
| -             | 922     | SPRING WASHER | M6 x 11MM        | 8 PCS |  |  |
|               | 9       | FLAT WASHER   | M6 x 18MM        | 8 PCS |  |  |
| 2             |         | ALLEN KEY     | M4 x 55MM        | 1 PCS |  |  |
| 3             | J       | ADAPTER       |                  | 1 PCS |  |  |