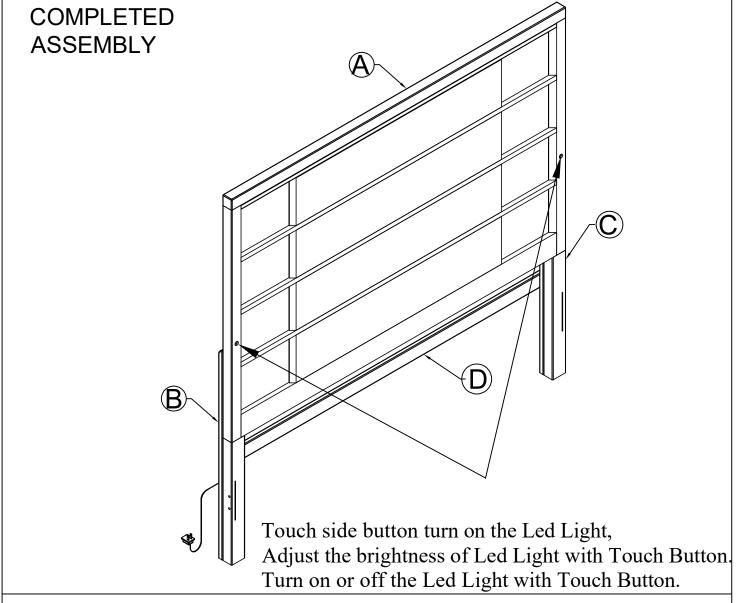

## **ASSEMBLY INSTRUCTIONS**

ITEM #: 211-105HQ QUEEN HEADBOARD

## DO NOT TIGHTEN SCREWS UNTIL COMPLETELY ASSEMBLED!!

| PARTS LIST |        |                 |       |  |  |
|------------|--------|-----------------|-------|--|--|
| NO         | SKETCH | DESCRIPTION     | QTY   |  |  |
| Α          |        | HEADBOARD       | 1 PCS |  |  |
| В          |        | HEADBOARD LEG L | 1 PCS |  |  |
| С          |        | HEADBOARD LEG R | 1 PCS |  |  |
| D          |        | BOTTOM RAIL     | 1 PCS |  |  |