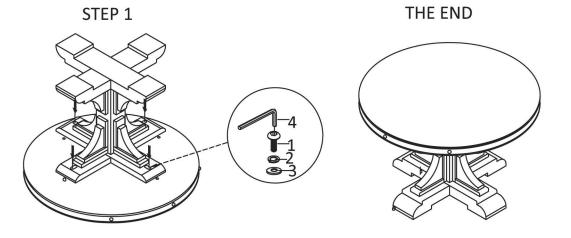

## SERRANO DINING TABLE Assembly Instructions

17215

- . Tools Included
- . Do not throw away packaging materials until assembly is complete
- . Assemble this item on a soft, clean surface to protect the product
- . Proper assemble requires 2 people
- . Make sure all parts are included prior to assembling

| PART LIST |             |     |  |
|-----------|-------------|-----|--|
| ITEM      | DESCRIPTION | QTY |  |
| Α         | Table Top   | 1PC |  |
| В         | Table Leg   | 1PC |  |

| HARDWARE LIST |                  |      |  |
|---------------|------------------|------|--|
| ITEM          | DESCRIPTION      | QTY  |  |
| 1             | Screw M8*65MM •= | 4PCS |  |
| 2             | Lock Washer 😑    | 4PCS |  |
| 3             | Washer           | 4PCS |  |
| 4             | Allen Wrench 🕜   | 1PC  |  |