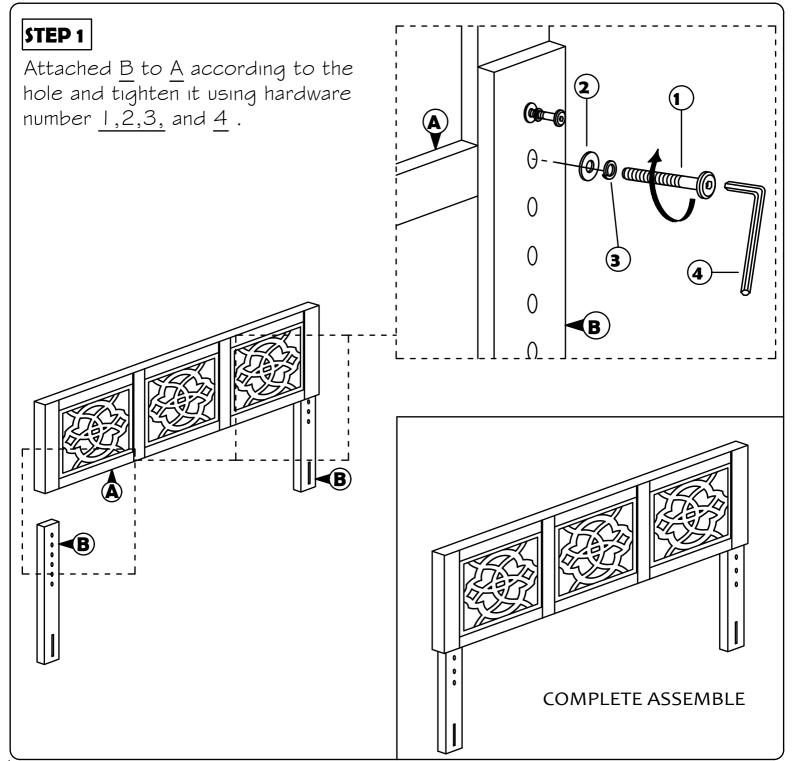

| NO | PART LIST | QTY   |
|----|-----------|-------|
| А  | HEADBOARD | 1 PC  |
| В  | BED LEG   | 2 PCS |

| NO | DESCRIPTION         |   | QTY   |
|----|---------------------|---|-------|
| 1  | ЈСВС М8 x 50MM      | 0 | 4 PCS |
| 2  | FLAT WASHER 5/16"   | 0 | 4 PCS |
| 3  | SPRING WASHER 5/16" | 0 | 4 PCS |
| 4  | M5 ALLEN KEY        |   | 1 PC  |