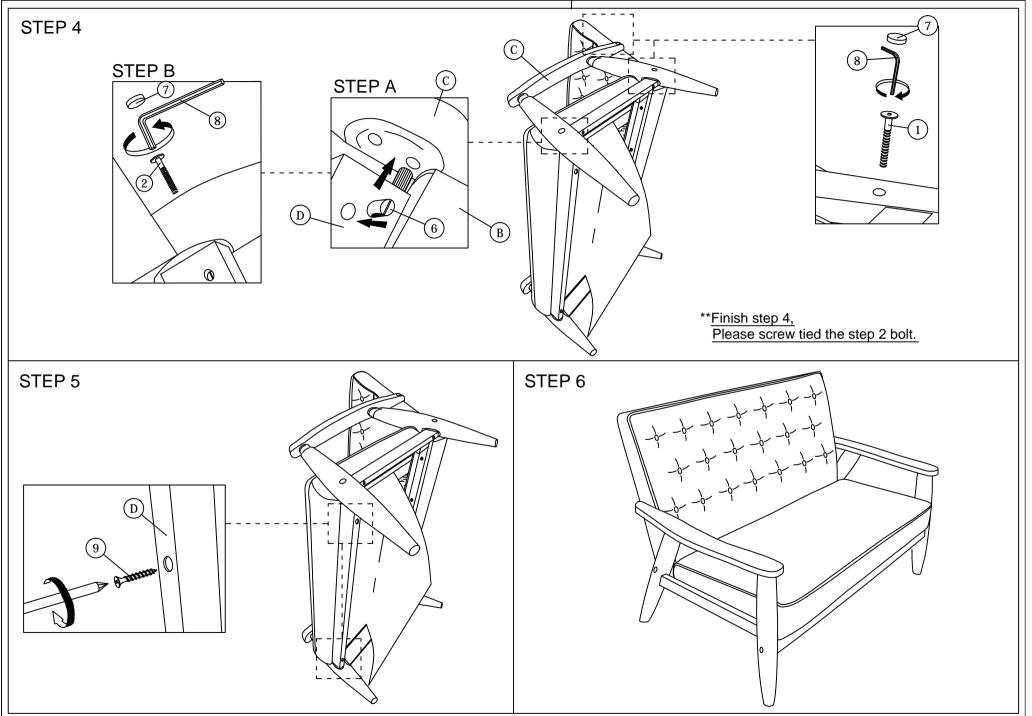

## ASSEMBLY INSTRUCTIONS

PAGE 2 OF 2

CAUTIONS : 1. Do not FULLY - TIGHTEN the nut or nut bolt until all nut or bolt is ready assembed. 2. Do not OVER - TIGHTEN the nut or bolt to avoid causing damages to the thread. 3. Keep all hardware parts out of reach of children.

NOTE : THE LIST AND QUANTITY SHOWN ARE FOR 1 UNIT ASSEMBLY.

|      | PART LIST   |      |      | PART LIST                 |                  |      |
|------|-------------|------|------|---------------------------|------------------|------|
| ITEM | DESCRIPTION | QTY  | ITEM | DESCRIPTION               |                  | QTY  |
| А    | BACK        | 1pc  | 1    | JCBB Bolt M8 x 60mm       |                  | 8pcs |
| В    | SEAT        | 1pc  | 2    | JCBB Bolt M8 x 80mm       | ####### <b>@</b> | 2pcs |
| С    | ARM         | 2pcs | 3    | M8 Flat Washer            | 0                | 4pcs |
| D    | FRONT RAIL  | 1pc  | 4    | M8 Spring Washer          | 0                | 4pcs |
|      |             |      | 5    | Wood Dowel M10 x 40mm     |                  | 2pcs |
|      |             |      | 6    | M8 Bran Nut               | 5                | 2pcs |
|      |             |      | 7    | Wood Button Dia 18.5mm    | Q                | 6pcs |
|      |             |      | 8    | M5 Allen Key (Ball Shape) |                  | 1pc  |
|      |             |      | 9    | Wood Screw M4 x 50mm      |                  | 2pcs |
|      |             |      |      |                           |                  |      |