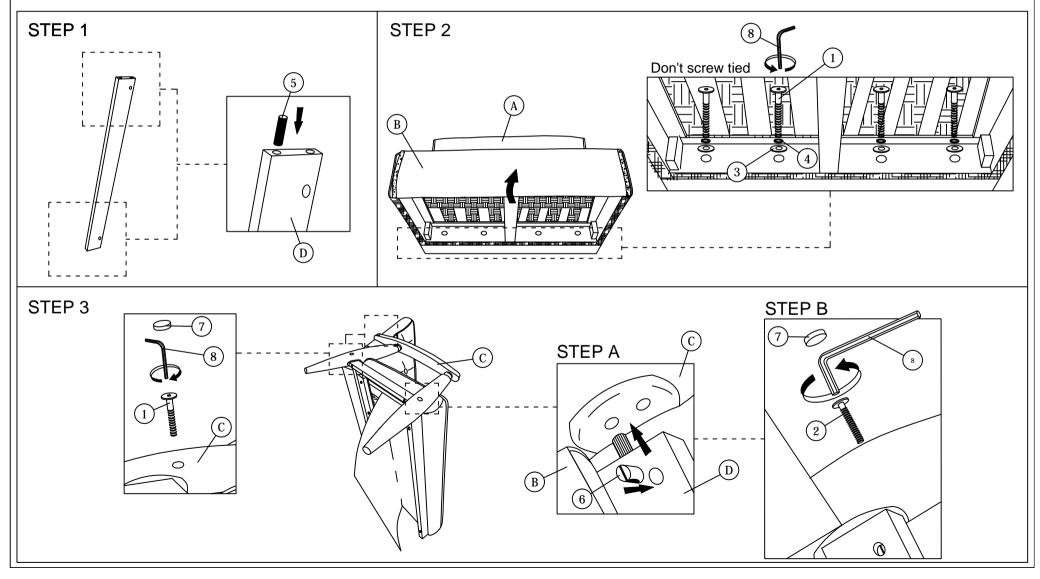

## PAGE 1 OF 2

Read this instruction carefully. See hardware and furniture part list for guidance. Be sure all parts are complete, before you assemble. Place all wooden furniture parts on a clean and flat soft surface to prevent from being scratched. Follow the figure to start assembling.

CAUTIONS : 1. Do not FULLY - TIGHTEN the nut or nut bolt until all nut or bolt is ready assembed. 2. Do not OVER - TIGHTEN the nut or bolt to avoid causing damages to the thread. 3. Keep all hardware parts out of reach of children.

NOTE : THE LIST AND QUANTITY SHOWN ARE FOR 1 UNIT ASSEMBLY.

|      | PART LIST   |      |      | PART LIST                 |                  |      |
|------|-------------|------|------|---------------------------|------------------|------|
| ITEM | DESCRIPTION | QTY  | ITEM | DESCRIPTION               |                  | QTY  |
| А    | BACK        | 1pc  | 1    | JCBB Bolt M8 x 60mm       |                  | 8pcs |
| В    | SEAT        | 1pc  | 2    | JCBB Bolt M8 x 80mm       | ####### <b>@</b> | 2pcs |
| С    | ARM         | 2pcs | 3    | M8 Flat Washer            | 0                | 4pcs |
| D    | FRONT RAIL  | 1pc  | 4    | M8 Spring Washer          | 0                | 4pcs |
|      |             |      | 5    | Wood Dowel M10 x 40mm     |                  | 2pcs |
|      |             |      | 6    | M8 Bran Nut               | 5                | 2pcs |
|      |             |      | 7    | Wood Button Dia 18.5mm    | Q                | 6pcs |
|      |             |      | 8    | M5 Allen Key (Ball Shape) |                  | 1pc  |
|      |             |      | 9    | Wood Screw M4 x 50mm      |                  | 2pcs |
|      |             |      |      |                           |                  |      |