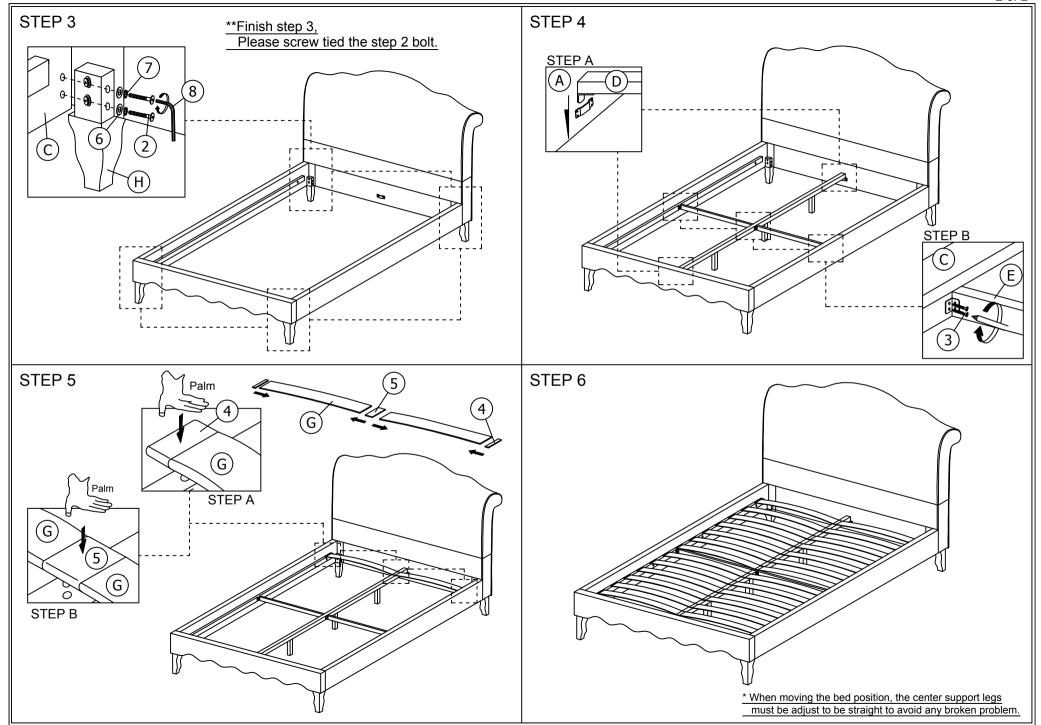

## **ASSEMBLY INSTRUCTIONS**

Read this instruction carefully. See hardware and furniture part list for guidance. Be sure all parts are complete, before you assemble. Place all wooden furniture parts on a clean and flat soft surface to prevent from being scratched. Follow the figure to start assembling.

CAUTIONS: 1. Do not FULLY - TIGHTEN the nut or nut bolt until all nut or bolt is ready assembed.

2. Do not OVER - TIGHTEN the nut or bolt to avoid causing damages to the thread.

3. Keep all hardware parts out of reach of children.