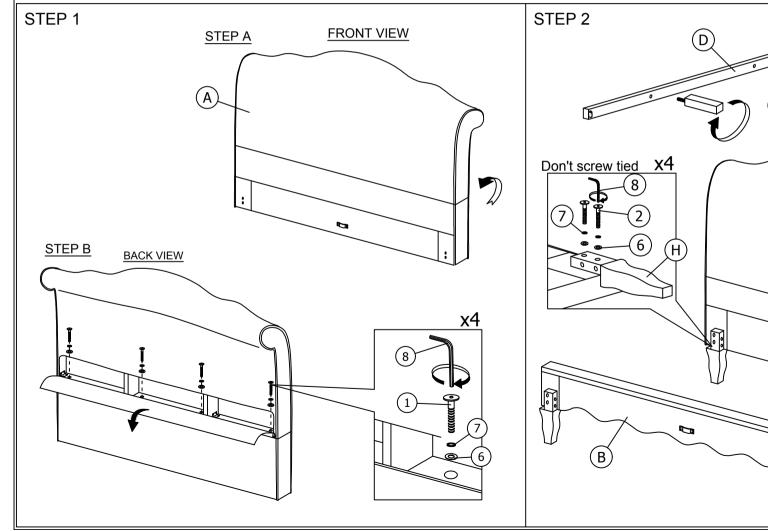

## **ASSEMBLY INSTRUCTIONS**

Read this instruction carefully. See hardware and furniture part list for guidance. Be sure all parts are complete, before you assemble. Place all wooden furniture parts on a clean and flat soft surface to prevent from being scratched. Follow the figure to start assembling.

CAUTIONS: 1. Do not FULLY - TIGHTEN the nut or nut bolt until all nut or bolt is ready assembed.

2. Do not OVER - TIGHTEN the nut or bolt to avoid causing damages to the thread.

3. Keep all hardware parts out of reach of children.