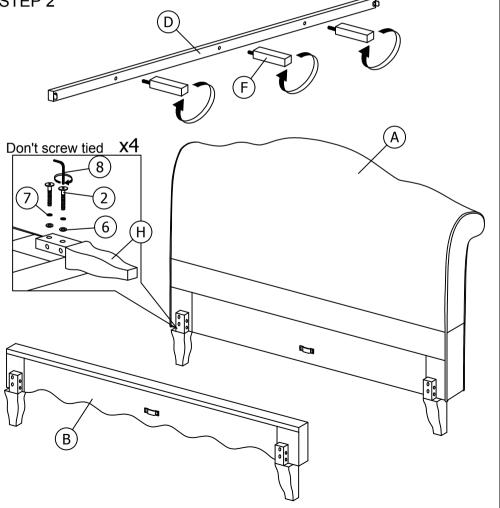

## **ASSEMBLY INSTRUCTIONS**

Read this instruction carefully. See hardware and furniture part list for guidance. Be sure all parts are complete, before you assemble. Place all wooden furniture parts on a clean and flat soft surface to prevent from being scratched. Follow the figure to start assembling.

CAUTIONS: 1. Do not FULLY - TIGHTEN the nut or nut bolt until all nut or bolt is ready assembed.

2. Do not OVER - TIGHTEN the nut or bolt to avoid causing damages to the thread.

3. Keep all hardware parts out of reach of children.