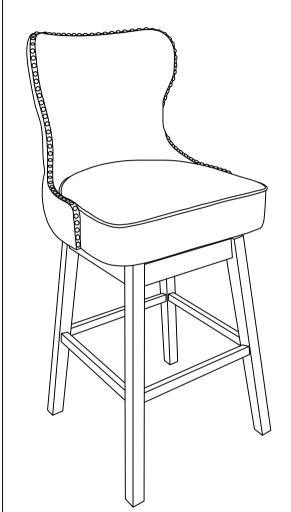

## MODEL: BBT 5246B SWIVEL BAR STOOL

## WARNING

- Do Not stand on this swivel bar stool.
  Do Not use this swivel bar stool step ladder.
- 2. Use this product only for seating one person at one time.
- 3. Do Not use this bar stool unless all bolts, screws and knobs are filmy secured.
- 4. Failure to follow these warning could result in serious injury.