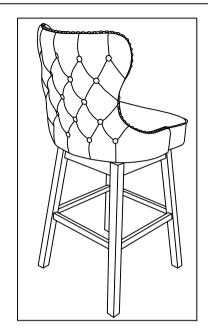

## MODEL: BBT 5246B SWIVEL BAR STOOL

## WARNING

- Do Not stand on this swivel bar stool.
  Do Not use this swivel bar stool step ladder.
- 2. Use this product only for seating one person at one time.
- 3. Do Not use this bar stool unless all bolts, screws and knobs are filmy secured.
- 4. Failure to follow these warning could result in serious injury.