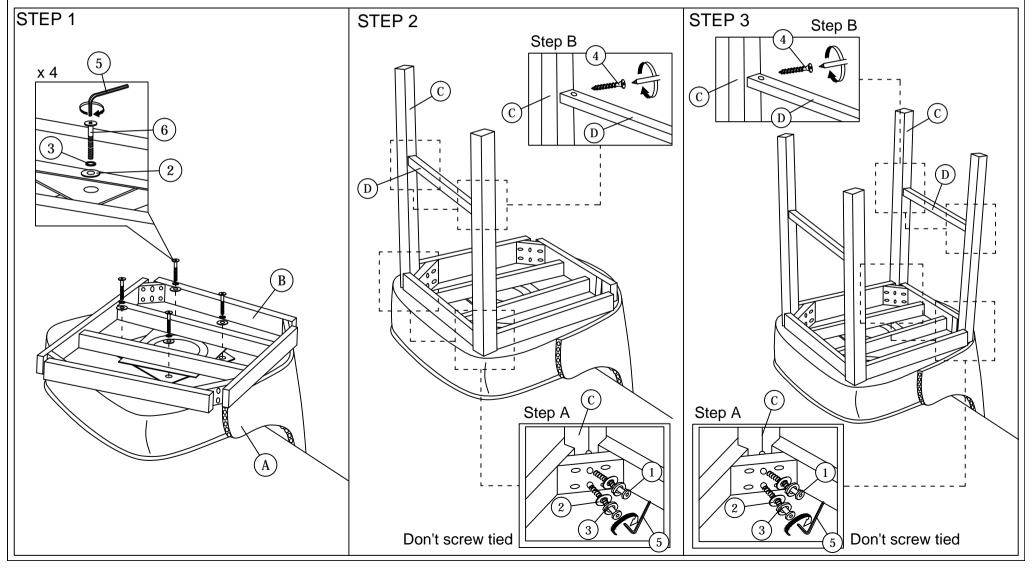

## **ASSEMBLY INSTRUCTIONS**

Read this instruction carefully. See hardware and furniture part list for guidance. Be sure all parts are complete, before you assemble. Place all wooden furniture parts on a clean and flat soft surface to prevent from being scratched. Follow the figure to start assembling.

- CAUTIONS: 1. Do not FULLY TIGHTEN the nut or nut bolt until all nut or bolt is ready assembed.
  - 2. Do not OVER TIGHTEN the nut or bolt to avoid causing damages to the thread.
  - 3. Keep all hardware parts out of reach of children.

NOTE: THE LIST AND QUANTITY SHOWN ARE FOR 1 UNIT ASSEMBLY..

Tool needed: Screwdriver (not provider).

| PART LIST |                |      |  |
|-----------|----------------|------|--|
| ITEM      | DESCRIPTION    | QTY  |  |
| Α         | CHAIR FRAME    | 1pc  |  |
| В         | BOX SEAT       | 1pc  |  |
| С         | CHAIR LEG      | 4pcs |  |
| D         | SIDE STRETCHER | 4pcs |  |

| HARDWARE LIST |                           |                  |       |  |
|---------------|---------------------------|------------------|-------|--|
| ITEM          | DESCRIPTION               |                  | QTY   |  |
| 1             | JCBC Bolt M6 x 50mm       | <b>•••••••••</b> | 8pcs  |  |
| 2             | M6 FLAT WASHER            | 0                | 12pcs |  |
| 3             | M6 SPRING WASHER          | 0                | 12pcs |  |
| 4             | WOOD SCREW M4 x 32mm      | <b>44444</b>     | 8pcs  |  |
| 5             | M4 ALLEN KEY (BALL SHAPE) |                  | 1pc   |  |
| 6             | JCBC Bolt M6 x 30mm       |                  | 4pcs  |  |