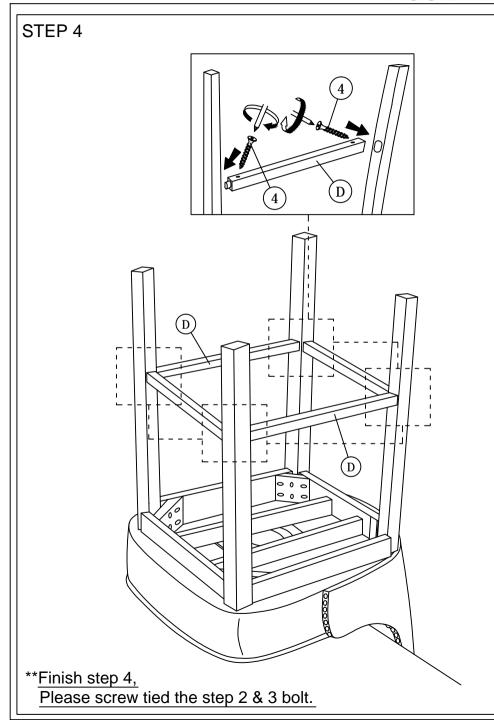

## **ASSEMBLY INSTRUCTIONS**

Read this instruction carefully. See hardware and furniture part list for guidance. Be sure all parts are complete, before you assemble. Place all wooden furniture parts on a clean and flat soft surface to prevent from being scratched. Follow the figure to start assembling.

- CAUTIONS: 1. Do not FULLY TIGHTEN the nut or nut bolt until all nut or bolt is ready assembed.
  - 2. Do not OVER TIGHTEN the nut or bolt to avoid causing damages to the thread.
  - 3. Keep all hardware parts out of reach of children.

NOTE: THE LIST AND QUANTITY SHOWN ARE FOR 1 UNIT ASSEMBLY..

Tool needed: Screwdriver (not provider).

| PART LIST |                |      |  |
|-----------|----------------|------|--|
| ITEM      | DESCRIPTION    | QTY  |  |
| Α         | CHAIR FRAME    | 1pc  |  |
| В         | BOX SEAT       | 1pc  |  |
| С         | CHAIR LEG      | 4pcs |  |
| D         | SIDE STRETCHER | 4pcs |  |

| HARDWARE LIST |                           |                  |       |  |
|---------------|---------------------------|------------------|-------|--|
| ITEM          | DESCRIPTION               |                  | QTY   |  |
| 1             | JCBC Bolt M6 x 50mm       | <b>•••••••••</b> | 8pcs  |  |
| 2             | M6 FLAT WASHER            | 0                | 12pcs |  |
| 3             | M6 SPRING WASHER          | 0                | 12pcs |  |
| 4             | WOOD SCREW M4 x 32mm      | <b>44444</b>     | 8pcs  |  |
| 5             | M4 ALLEN KEY (BALL SHAPE) |                  | 1pc   |  |
| 6             | JCBC Bolt M6 x 30mm       |                  | 4pcs  |  |