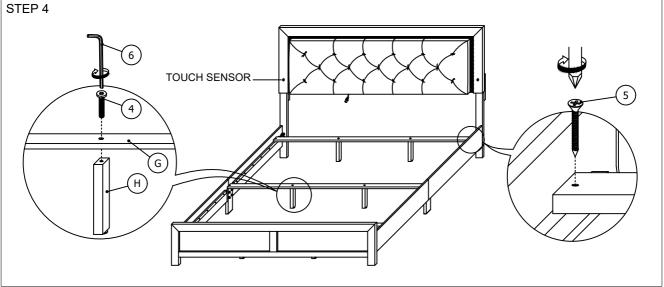

## ASSEMBLY INSTRUCTION

ITEM: B9270-K-BED/B9280-K-BED

| BOX C | OF KING BED                                                                                                                                                                                                                                                                                                                                                                                                                                                                                                                                                                                                                                                                                                                                                                                                                                                                                                                                                                                                                                                                                                                                                                                                                                                                                                                                                                                                                                                                                                                                                                                                                                                                                                                                                                                                                                                                                                                                                                                                                                                                                                                    |                          |     |
|-------|--------------------------------------------------------------------------------------------------------------------------------------------------------------------------------------------------------------------------------------------------------------------------------------------------------------------------------------------------------------------------------------------------------------------------------------------------------------------------------------------------------------------------------------------------------------------------------------------------------------------------------------------------------------------------------------------------------------------------------------------------------------------------------------------------------------------------------------------------------------------------------------------------------------------------------------------------------------------------------------------------------------------------------------------------------------------------------------------------------------------------------------------------------------------------------------------------------------------------------------------------------------------------------------------------------------------------------------------------------------------------------------------------------------------------------------------------------------------------------------------------------------------------------------------------------------------------------------------------------------------------------------------------------------------------------------------------------------------------------------------------------------------------------------------------------------------------------------------------------------------------------------------------------------------------------------------------------------------------------------------------------------------------------------------------------------------------------------------------------------------------------|--------------------------|-----|
| ITEM  | DRAWING                                                                                                                                                                                                                                                                                                                                                                                                                                                                                                                                                                                                                                                                                                                                                                                                                                                                                                                                                                                                                                                                                                                                                                                                                                                                                                                                                                                                                                                                                                                                                                                                                                                                                                                                                                                                                                                                                                                                                                                                                                                                                                                        | DESCRIPTION              | QTY |
| А     |                                                                                                                                                                                                                                                                                                                                                                                                                                                                                                                                                                                                                                                                                                                                                                                                                                                                                                                                                                                                                                                                                                                                                                                                                                                                                                                                                                                                                                                                                                                                                                                                                                                                                                                                                                                                                                                                                                                                                                                                                                                                                                                                | HEAD BOARD               | 1   |
| В     |                                                                                                                                                                                                                                                                                                                                                                                                                                                                                                                                                                                                                                                                                                                                                                                                                                                                                                                                                                                                                                                                                                                                                                                                                                                                                                                                                                                                                                                                                                                                                                                                                                                                                                                                                                                                                                                                                                                                                                                                                                                                                                                                | HEAD BOARD<br>LEG (L)    | 1   |
| С     | A STATE OF THE STA | HEAD BOARD<br>LEG (R)    | 1   |
| D     |                                                                                                                                                                                                                                                                                                                                                                                                                                                                                                                                                                                                                                                                                                                                                                                                                                                                                                                                                                                                                                                                                                                                                                                                                                                                                                                                                                                                                                                                                                                                                                                                                                                                                                                                                                                                                                                                                                                                                                                                                                                                                                                                | FOOT BOARD               | 1   |
| Е     | ( <del></del> )                                                                                                                                                                                                                                                                                                                                                                                                                                                                                                                                                                                                                                                                                                                                                                                                                                                                                                                                                                                                                                                                                                                                                                                                                                                                                                                                                                                                                                                                                                                                                                                                                                                                                                                                                                                                                                                                                                                                                                                                                                                                                                                | SIDE RAIL                | 2   |
| F     |                                                                                                                                                                                                                                                                                                                                                                                                                                                                                                                                                                                                                                                                                                                                                                                                                                                                                                                                                                                                                                                                                                                                                                                                                                                                                                                                                                                                                                                                                                                                                                                                                                                                                                                                                                                                                                                                                                                                                                                                                                                                                                                                | SIDE RAIL                | 2   |
| G     |                                                                                                                                                                                                                                                                                                                                                                                                                                                                                                                                                                                                                                                                                                                                                                                                                                                                                                                                                                                                                                                                                                                                                                                                                                                                                                                                                                                                                                                                                                                                                                                                                                                                                                                                                                                                                                                                                                                                                                                                                                                                                                                                | SLAT                     | 3   |
| Н     |                                                                                                                                                                                                                                                                                                                                                                                                                                                                                                                                                                                                                                                                                                                                                                                                                                                                                                                                                                                                                                                                                                                                                                                                                                                                                                                                                                                                                                                                                                                                                                                                                                                                                                                                                                                                                                                                                                                                                                                                                                                                                                                                | SUPPORT LEG              | 6   |
| I     | * * * * * * * * * * * * * * * * * * * *                                                                                                                                                                                                                                                                                                                                                                                                                                                                                                                                                                                                                                                                                                                                                                                                                                                                                                                                                                                                                                                                                                                                                                                                                                                                                                                                                                                                                                                                                                                                                                                                                                                                                                                                                                                                                                                                                                                                                                                                                                                                                        | SIDE RAIL<br>SUPPORT LEG | 2   |

| BOX OF KING BED<br>HARDWARE LIST |          |                             |     |  |
|----------------------------------|----------|-----------------------------|-----|--|
| ITEM                             | DRAWING  | DESCRIPTION                 | QTY |  |
| 1                                | 0        | JCBC SCREW<br>M8x20mm       | 8   |  |
| 2                                | <b>0</b> | JCBC SCREW<br>M8x30mm       | 8   |  |
| 3                                | <b>9</b> | JCBC SCREW<br>M8x35mm       | 6   |  |
| 4                                | 0        | JCBC SCREW<br>M6x35mm       | 6   |  |
| 5                                | <b>3</b> | CSK SCREW<br>M4x32mm        | 6   |  |
| 6                                |          | L-KEY<br>M4x65mm            | 1   |  |
| 7                                |          | L-KEY<br>M5x65mm            | 1   |  |
| 8                                | <b>5</b> | PLUG WITH<br>CONNECTOR WIRE | 1   |  |