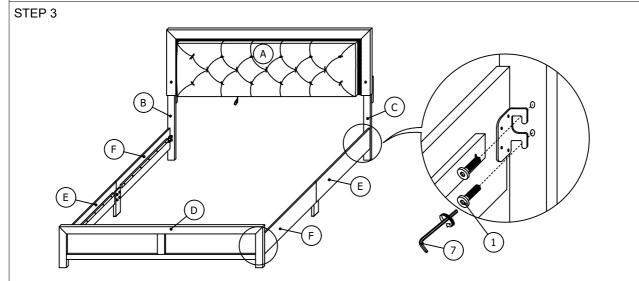

## ASSEMBLY INSTRUCTION

ITEM: B9270-K-BED/B9280-K-BED

| BOX C | OF KING BED                                                                                                                                                                                                                                                                                                                                                                                                                                                                                                                                                                                                                                                                                                                                                                                                                                                                                                                                                                                                                                                                                                                                                                                                                                                                                                                                                                                                                                                                                                                                                                                                                                                                                                                                                                                                                                                                                                                                                                                                                                                                                                                    |                          |     |
|-------|--------------------------------------------------------------------------------------------------------------------------------------------------------------------------------------------------------------------------------------------------------------------------------------------------------------------------------------------------------------------------------------------------------------------------------------------------------------------------------------------------------------------------------------------------------------------------------------------------------------------------------------------------------------------------------------------------------------------------------------------------------------------------------------------------------------------------------------------------------------------------------------------------------------------------------------------------------------------------------------------------------------------------------------------------------------------------------------------------------------------------------------------------------------------------------------------------------------------------------------------------------------------------------------------------------------------------------------------------------------------------------------------------------------------------------------------------------------------------------------------------------------------------------------------------------------------------------------------------------------------------------------------------------------------------------------------------------------------------------------------------------------------------------------------------------------------------------------------------------------------------------------------------------------------------------------------------------------------------------------------------------------------------------------------------------------------------------------------------------------------------------|--------------------------|-----|
| ITEM  | DRAWING                                                                                                                                                                                                                                                                                                                                                                                                                                                                                                                                                                                                                                                                                                                                                                                                                                                                                                                                                                                                                                                                                                                                                                                                                                                                                                                                                                                                                                                                                                                                                                                                                                                                                                                                                                                                                                                                                                                                                                                                                                                                                                                        | DESCRIPTION              | QTY |
| А     |                                                                                                                                                                                                                                                                                                                                                                                                                                                                                                                                                                                                                                                                                                                                                                                                                                                                                                                                                                                                                                                                                                                                                                                                                                                                                                                                                                                                                                                                                                                                                                                                                                                                                                                                                                                                                                                                                                                                                                                                                                                                                                                                | HEAD BOARD               | 1   |
| В     |                                                                                                                                                                                                                                                                                                                                                                                                                                                                                                                                                                                                                                                                                                                                                                                                                                                                                                                                                                                                                                                                                                                                                                                                                                                                                                                                                                                                                                                                                                                                                                                                                                                                                                                                                                                                                                                                                                                                                                                                                                                                                                                                | HEAD BOARD<br>LEG (L)    | 1   |
| С     | A STATE OF THE STA | HEAD BOARD<br>LEG (R)    | 1   |
| D     |                                                                                                                                                                                                                                                                                                                                                                                                                                                                                                                                                                                                                                                                                                                                                                                                                                                                                                                                                                                                                                                                                                                                                                                                                                                                                                                                                                                                                                                                                                                                                                                                                                                                                                                                                                                                                                                                                                                                                                                                                                                                                                                                | FOOT BOARD               | 1   |
| Е     | ( <del></del> )                                                                                                                                                                                                                                                                                                                                                                                                                                                                                                                                                                                                                                                                                                                                                                                                                                                                                                                                                                                                                                                                                                                                                                                                                                                                                                                                                                                                                                                                                                                                                                                                                                                                                                                                                                                                                                                                                                                                                                                                                                                                                                                | SIDE RAIL                | 2   |
| F     |                                                                                                                                                                                                                                                                                                                                                                                                                                                                                                                                                                                                                                                                                                                                                                                                                                                                                                                                                                                                                                                                                                                                                                                                                                                                                                                                                                                                                                                                                                                                                                                                                                                                                                                                                                                                                                                                                                                                                                                                                                                                                                                                | SIDE RAIL                | 2   |
| G     |                                                                                                                                                                                                                                                                                                                                                                                                                                                                                                                                                                                                                                                                                                                                                                                                                                                                                                                                                                                                                                                                                                                                                                                                                                                                                                                                                                                                                                                                                                                                                                                                                                                                                                                                                                                                                                                                                                                                                                                                                                                                                                                                | SLAT                     | 3   |
| Н     |                                                                                                                                                                                                                                                                                                                                                                                                                                                                                                                                                                                                                                                                                                                                                                                                                                                                                                                                                                                                                                                                                                                                                                                                                                                                                                                                                                                                                                                                                                                                                                                                                                                                                                                                                                                                                                                                                                                                                                                                                                                                                                                                | SUPPORT LEG              | 6   |
| I     | * * * * * * * * * * * * * * * * * * * *                                                                                                                                                                                                                                                                                                                                                                                                                                                                                                                                                                                                                                                                                                                                                                                                                                                                                                                                                                                                                                                                                                                                                                                                                                                                                                                                                                                                                                                                                                                                                                                                                                                                                                                                                                                                                                                                                                                                                                                                                                                                                        | SIDE RAIL<br>SUPPORT LEG | 2   |

| BOX OF KING BED<br>HARDWARE LIST |          |                             |     |  |
|----------------------------------|----------|-----------------------------|-----|--|
| ITEM                             | DRAWING  | DESCRIPTION                 | QTY |  |
| 1                                | 0        | JCBC SCREW<br>M8x20mm       | 8   |  |
| 2                                | <b>0</b> | JCBC SCREW<br>M8x30mm       | 8   |  |
| 3                                | <b>9</b> | JCBC SCREW<br>M8x35mm       | 6   |  |
| 4                                | 0        | JCBC SCREW<br>M6x35mm       | 6   |  |
| 5                                | <b>3</b> | CSK SCREW<br>M4x32mm        | 6   |  |
| 6                                |          | L-KEY<br>M4x65mm            | 1   |  |
| 7                                |          | L-KEY<br>M5x65mm            | 1   |  |
| 8                                | <b>5</b> | PLUG WITH<br>CONNECTOR WIRE | 1   |  |