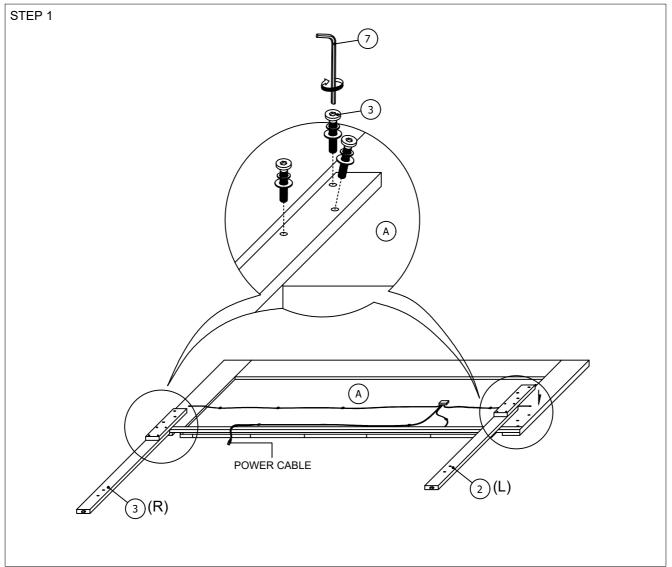

## ASSEMBLY INSTRUCTION

ITEM: B9270-K-BED/B9280-K-BED

| BOX C | OF KING BED                                                                                                                                                                                                                                                                                                                                                                                                                                                                                                                                                                                                                                                                                                                                                                                                                                                                                                                                                                                                                                                                                                                                                                                                                                                                                                                                                                                                                                                                                                                                                                                                                                                                                                                                                                                                                                                                                                                                                                                                                                                                                                                    |                          |     |
|-------|--------------------------------------------------------------------------------------------------------------------------------------------------------------------------------------------------------------------------------------------------------------------------------------------------------------------------------------------------------------------------------------------------------------------------------------------------------------------------------------------------------------------------------------------------------------------------------------------------------------------------------------------------------------------------------------------------------------------------------------------------------------------------------------------------------------------------------------------------------------------------------------------------------------------------------------------------------------------------------------------------------------------------------------------------------------------------------------------------------------------------------------------------------------------------------------------------------------------------------------------------------------------------------------------------------------------------------------------------------------------------------------------------------------------------------------------------------------------------------------------------------------------------------------------------------------------------------------------------------------------------------------------------------------------------------------------------------------------------------------------------------------------------------------------------------------------------------------------------------------------------------------------------------------------------------------------------------------------------------------------------------------------------------------------------------------------------------------------------------------------------------|--------------------------|-----|
| ITEM  | DRAWING                                                                                                                                                                                                                                                                                                                                                                                                                                                                                                                                                                                                                                                                                                                                                                                                                                                                                                                                                                                                                                                                                                                                                                                                                                                                                                                                                                                                                                                                                                                                                                                                                                                                                                                                                                                                                                                                                                                                                                                                                                                                                                                        | DESCRIPTION              | QTY |
| А     |                                                                                                                                                                                                                                                                                                                                                                                                                                                                                                                                                                                                                                                                                                                                                                                                                                                                                                                                                                                                                                                                                                                                                                                                                                                                                                                                                                                                                                                                                                                                                                                                                                                                                                                                                                                                                                                                                                                                                                                                                                                                                                                                | HEAD BOARD               | 1   |
| В     |                                                                                                                                                                                                                                                                                                                                                                                                                                                                                                                                                                                                                                                                                                                                                                                                                                                                                                                                                                                                                                                                                                                                                                                                                                                                                                                                                                                                                                                                                                                                                                                                                                                                                                                                                                                                                                                                                                                                                                                                                                                                                                                                | HEAD BOARD<br>LEG (L)    | 1   |
| С     | A STATE OF THE STA | HEAD BOARD<br>LEG (R)    | 1   |
| D     |                                                                                                                                                                                                                                                                                                                                                                                                                                                                                                                                                                                                                                                                                                                                                                                                                                                                                                                                                                                                                                                                                                                                                                                                                                                                                                                                                                                                                                                                                                                                                                                                                                                                                                                                                                                                                                                                                                                                                                                                                                                                                                                                | FOOT BOARD               | 1   |
| Е     | ( <del></del> )                                                                                                                                                                                                                                                                                                                                                                                                                                                                                                                                                                                                                                                                                                                                                                                                                                                                                                                                                                                                                                                                                                                                                                                                                                                                                                                                                                                                                                                                                                                                                                                                                                                                                                                                                                                                                                                                                                                                                                                                                                                                                                                | SIDE RAIL                | 2   |
| F     |                                                                                                                                                                                                                                                                                                                                                                                                                                                                                                                                                                                                                                                                                                                                                                                                                                                                                                                                                                                                                                                                                                                                                                                                                                                                                                                                                                                                                                                                                                                                                                                                                                                                                                                                                                                                                                                                                                                                                                                                                                                                                                                                | SIDE RAIL                | 2   |
| G     |                                                                                                                                                                                                                                                                                                                                                                                                                                                                                                                                                                                                                                                                                                                                                                                                                                                                                                                                                                                                                                                                                                                                                                                                                                                                                                                                                                                                                                                                                                                                                                                                                                                                                                                                                                                                                                                                                                                                                                                                                                                                                                                                | SLAT                     | 3   |
| Н     |                                                                                                                                                                                                                                                                                                                                                                                                                                                                                                                                                                                                                                                                                                                                                                                                                                                                                                                                                                                                                                                                                                                                                                                                                                                                                                                                                                                                                                                                                                                                                                                                                                                                                                                                                                                                                                                                                                                                                                                                                                                                                                                                | SUPPORT LEG              | 6   |
| I     | * * * * * * * * * * * * * * * * * * * *                                                                                                                                                                                                                                                                                                                                                                                                                                                                                                                                                                                                                                                                                                                                                                                                                                                                                                                                                                                                                                                                                                                                                                                                                                                                                                                                                                                                                                                                                                                                                                                                                                                                                                                                                                                                                                                                                                                                                                                                                                                                                        | SIDE RAIL<br>SUPPORT LEG | 2   |

| BOX OF KING BED<br>HARDWARE LIST |          |                             |     |  |
|----------------------------------|----------|-----------------------------|-----|--|
| ITEM                             | DRAWING  | DESCRIPTION                 | QTY |  |
| 1                                | 0        | JCBC SCREW<br>M8x20mm       | 8   |  |
| 2                                | <b>0</b> | JCBC SCREW<br>M8x30mm       | 8   |  |
| 3                                | <b>9</b> | JCBC SCREW<br>M8x35mm       | 6   |  |
| 4                                | 0        | JCBC SCREW<br>M6x35mm       | 6   |  |
| 5                                | <b>3</b> | CSK SCREW<br>M4x32mm        | 6   |  |
| 6                                |          | L-KEY<br>M4x65mm            | 1   |  |
| 7                                |          | L-KEY<br>M5x65mm            | 1   |  |
| 8                                | <b>5</b> | PLUG WITH<br>CONNECTOR WIRE | 1   |  |