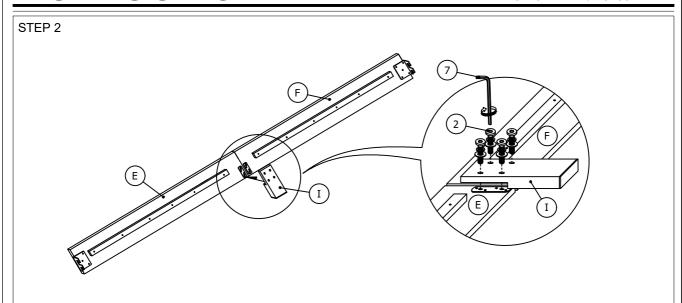

## ASSEMBLY INSTRUCTION

ITEM: B9270-K-BED/B9280-K-BED

| BOX C | OF KING BED                                                                                                                                                                                                                                                                                                                                                                                                                                                                                                                                                                                                                                                                                                                                                                                                                                                                                                                                                                                                                                                                                                                                                                                                                                                                                                                                                                                                                                                                                                                                                                                                                                                                                                                                                                                                                                                                                                                                                                                                                                                                                                                    |                          |     |
|-------|--------------------------------------------------------------------------------------------------------------------------------------------------------------------------------------------------------------------------------------------------------------------------------------------------------------------------------------------------------------------------------------------------------------------------------------------------------------------------------------------------------------------------------------------------------------------------------------------------------------------------------------------------------------------------------------------------------------------------------------------------------------------------------------------------------------------------------------------------------------------------------------------------------------------------------------------------------------------------------------------------------------------------------------------------------------------------------------------------------------------------------------------------------------------------------------------------------------------------------------------------------------------------------------------------------------------------------------------------------------------------------------------------------------------------------------------------------------------------------------------------------------------------------------------------------------------------------------------------------------------------------------------------------------------------------------------------------------------------------------------------------------------------------------------------------------------------------------------------------------------------------------------------------------------------------------------------------------------------------------------------------------------------------------------------------------------------------------------------------------------------------|--------------------------|-----|
| ITEM  | DRAWING                                                                                                                                                                                                                                                                                                                                                                                                                                                                                                                                                                                                                                                                                                                                                                                                                                                                                                                                                                                                                                                                                                                                                                                                                                                                                                                                                                                                                                                                                                                                                                                                                                                                                                                                                                                                                                                                                                                                                                                                                                                                                                                        | DESCRIPTION              | QTY |
| А     |                                                                                                                                                                                                                                                                                                                                                                                                                                                                                                                                                                                                                                                                                                                                                                                                                                                                                                                                                                                                                                                                                                                                                                                                                                                                                                                                                                                                                                                                                                                                                                                                                                                                                                                                                                                                                                                                                                                                                                                                                                                                                                                                | HEAD BOARD               | 1   |
| В     |                                                                                                                                                                                                                                                                                                                                                                                                                                                                                                                                                                                                                                                                                                                                                                                                                                                                                                                                                                                                                                                                                                                                                                                                                                                                                                                                                                                                                                                                                                                                                                                                                                                                                                                                                                                                                                                                                                                                                                                                                                                                                                                                | HEAD BOARD<br>LEG (L)    | 1   |
| С     | A STATE OF THE STA | HEAD BOARD<br>LEG (R)    | 1   |
| D     |                                                                                                                                                                                                                                                                                                                                                                                                                                                                                                                                                                                                                                                                                                                                                                                                                                                                                                                                                                                                                                                                                                                                                                                                                                                                                                                                                                                                                                                                                                                                                                                                                                                                                                                                                                                                                                                                                                                                                                                                                                                                                                                                | FOOT BOARD               | 1   |
| Е     | ( <del></del> )                                                                                                                                                                                                                                                                                                                                                                                                                                                                                                                                                                                                                                                                                                                                                                                                                                                                                                                                                                                                                                                                                                                                                                                                                                                                                                                                                                                                                                                                                                                                                                                                                                                                                                                                                                                                                                                                                                                                                                                                                                                                                                                | SIDE RAIL                | 2   |
| F     |                                                                                                                                                                                                                                                                                                                                                                                                                                                                                                                                                                                                                                                                                                                                                                                                                                                                                                                                                                                                                                                                                                                                                                                                                                                                                                                                                                                                                                                                                                                                                                                                                                                                                                                                                                                                                                                                                                                                                                                                                                                                                                                                | SIDE RAIL                | 2   |
| G     |                                                                                                                                                                                                                                                                                                                                                                                                                                                                                                                                                                                                                                                                                                                                                                                                                                                                                                                                                                                                                                                                                                                                                                                                                                                                                                                                                                                                                                                                                                                                                                                                                                                                                                                                                                                                                                                                                                                                                                                                                                                                                                                                | SLAT                     | 3   |
| Н     |                                                                                                                                                                                                                                                                                                                                                                                                                                                                                                                                                                                                                                                                                                                                                                                                                                                                                                                                                                                                                                                                                                                                                                                                                                                                                                                                                                                                                                                                                                                                                                                                                                                                                                                                                                                                                                                                                                                                                                                                                                                                                                                                | SUPPORT LEG              | 6   |
| I     | * * * * * * * * * * * * * * * * * * * *                                                                                                                                                                                                                                                                                                                                                                                                                                                                                                                                                                                                                                                                                                                                                                                                                                                                                                                                                                                                                                                                                                                                                                                                                                                                                                                                                                                                                                                                                                                                                                                                                                                                                                                                                                                                                                                                                                                                                                                                                                                                                        | SIDE RAIL<br>SUPPORT LEG | 2   |

| BOX OF KING BED<br>HARDWARE LIST |          |                             |     |  |
|----------------------------------|----------|-----------------------------|-----|--|
| ITEM                             | DRAWING  | DESCRIPTION                 | QTY |  |
| 1                                | 0        | JCBC SCREW<br>M8x20mm       | 8   |  |
| 2                                | <b>0</b> | JCBC SCREW<br>M8x30mm       | 8   |  |
| 3                                | <b>9</b> | JCBC SCREW<br>M8x35mm       | 6   |  |
| 4                                | 0        | JCBC SCREW<br>M6x35mm       | 6   |  |
| 5                                | <b>3</b> | CSK SCREW<br>M4x32mm        | 6   |  |
| 6                                |          | L-KEY<br>M4x65mm            | 1   |  |
| 7                                |          | L-KEY<br>M5x65mm            | 1   |  |
| 8                                | <b>5</b> | PLUG WITH<br>CONNECTOR WIRE | 1   |  |