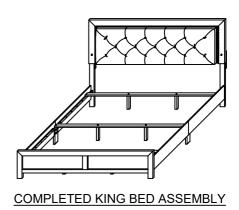

## ASSEMBLY INSTRUCTION

ITEM: B9270-K-BED/B9280-K-BED

| BOX C | OF KING BED                                                                                                                                                                                                                                                                                                                                                                                                                                                                                                                                                                                                                                                                                                                                                                                                                                                                                                                                                                                                                                                                                                                                                                                                                                                                                                                                                                                                                                                                                                                                                                                                                                                                                                                                                                                                                                                                                                                                                                                                                                                                                                                    |                          |     |
|-------|--------------------------------------------------------------------------------------------------------------------------------------------------------------------------------------------------------------------------------------------------------------------------------------------------------------------------------------------------------------------------------------------------------------------------------------------------------------------------------------------------------------------------------------------------------------------------------------------------------------------------------------------------------------------------------------------------------------------------------------------------------------------------------------------------------------------------------------------------------------------------------------------------------------------------------------------------------------------------------------------------------------------------------------------------------------------------------------------------------------------------------------------------------------------------------------------------------------------------------------------------------------------------------------------------------------------------------------------------------------------------------------------------------------------------------------------------------------------------------------------------------------------------------------------------------------------------------------------------------------------------------------------------------------------------------------------------------------------------------------------------------------------------------------------------------------------------------------------------------------------------------------------------------------------------------------------------------------------------------------------------------------------------------------------------------------------------------------------------------------------------------|--------------------------|-----|
| ITEM  | DRAWING                                                                                                                                                                                                                                                                                                                                                                                                                                                                                                                                                                                                                                                                                                                                                                                                                                                                                                                                                                                                                                                                                                                                                                                                                                                                                                                                                                                                                                                                                                                                                                                                                                                                                                                                                                                                                                                                                                                                                                                                                                                                                                                        | DESCRIPTION              | QTY |
| А     |                                                                                                                                                                                                                                                                                                                                                                                                                                                                                                                                                                                                                                                                                                                                                                                                                                                                                                                                                                                                                                                                                                                                                                                                                                                                                                                                                                                                                                                                                                                                                                                                                                                                                                                                                                                                                                                                                                                                                                                                                                                                                                                                | HEAD BOARD               | 1   |
| В     |                                                                                                                                                                                                                                                                                                                                                                                                                                                                                                                                                                                                                                                                                                                                                                                                                                                                                                                                                                                                                                                                                                                                                                                                                                                                                                                                                                                                                                                                                                                                                                                                                                                                                                                                                                                                                                                                                                                                                                                                                                                                                                                                | HEAD BOARD<br>LEG (L)    | 1   |
| С     | A STATE OF THE STA | HEAD BOARD<br>LEG (R)    | 1   |
| D     |                                                                                                                                                                                                                                                                                                                                                                                                                                                                                                                                                                                                                                                                                                                                                                                                                                                                                                                                                                                                                                                                                                                                                                                                                                                                                                                                                                                                                                                                                                                                                                                                                                                                                                                                                                                                                                                                                                                                                                                                                                                                                                                                | FOOT BOARD               | 1   |
| Е     | ( <del></del> )                                                                                                                                                                                                                                                                                                                                                                                                                                                                                                                                                                                                                                                                                                                                                                                                                                                                                                                                                                                                                                                                                                                                                                                                                                                                                                                                                                                                                                                                                                                                                                                                                                                                                                                                                                                                                                                                                                                                                                                                                                                                                                                | SIDE RAIL                | 2   |
| F     |                                                                                                                                                                                                                                                                                                                                                                                                                                                                                                                                                                                                                                                                                                                                                                                                                                                                                                                                                                                                                                                                                                                                                                                                                                                                                                                                                                                                                                                                                                                                                                                                                                                                                                                                                                                                                                                                                                                                                                                                                                                                                                                                | SIDE RAIL                | 2   |
| G     |                                                                                                                                                                                                                                                                                                                                                                                                                                                                                                                                                                                                                                                                                                                                                                                                                                                                                                                                                                                                                                                                                                                                                                                                                                                                                                                                                                                                                                                                                                                                                                                                                                                                                                                                                                                                                                                                                                                                                                                                                                                                                                                                | SLAT                     | 3   |
| Н     |                                                                                                                                                                                                                                                                                                                                                                                                                                                                                                                                                                                                                                                                                                                                                                                                                                                                                                                                                                                                                                                                                                                                                                                                                                                                                                                                                                                                                                                                                                                                                                                                                                                                                                                                                                                                                                                                                                                                                                                                                                                                                                                                | SUPPORT LEG              | 6   |
| I     | * * * * * * * * * * * * * * * * * * * *                                                                                                                                                                                                                                                                                                                                                                                                                                                                                                                                                                                                                                                                                                                                                                                                                                                                                                                                                                                                                                                                                                                                                                                                                                                                                                                                                                                                                                                                                                                                                                                                                                                                                                                                                                                                                                                                                                                                                                                                                                                                                        | SIDE RAIL<br>SUPPORT LEG | 2   |