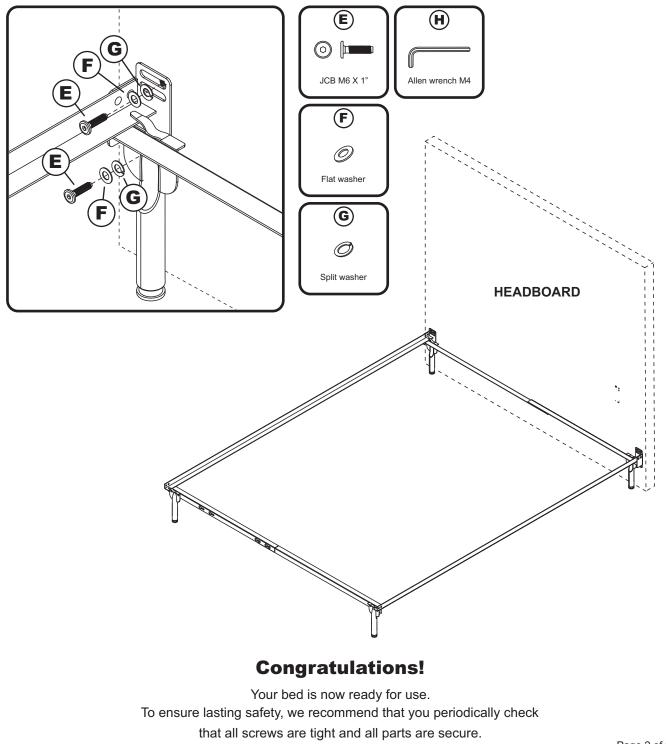

## ATTACHING HEADBOARD TO METAL BED FRAME

afifurnishings.com

## ASSEMBLY INSTRUCTIONS

Before assembling your bed, please read through these instructions carefully and familiarize yourself with the different parts.

Metal bed frames are sold separately from wood headboards. The hardware shown on this page is supplied with your wood headboard for attaching the bed frame to the headboard. The metal bed frame is supplied with its own assembly instructions and hardware.

Step 1

Attach the headboard assembly to the metal frame using JCB (E), flat washer (F), and split washer (G) then tighten with Allen wrench (H), as shown below.