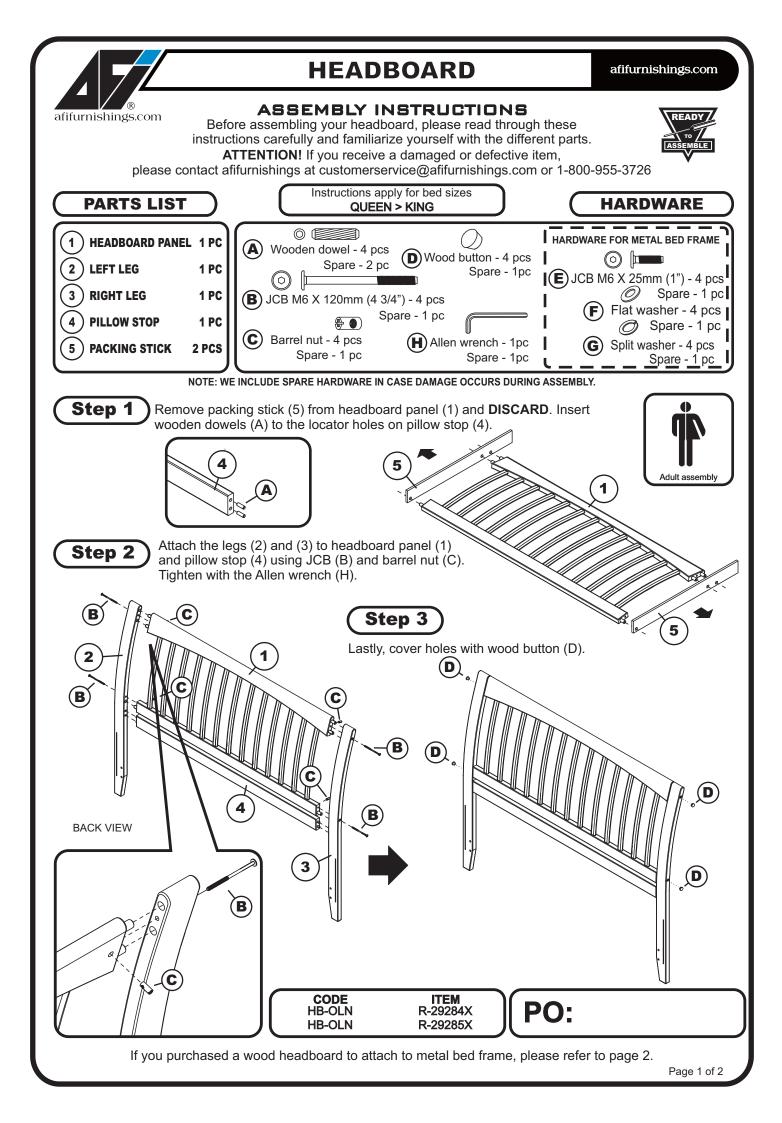

## ATTACHING HEADBOARD TO METAL BED FRAME

afifurnishings.com

## ASSEMBLY INSTRUCTIONS

Before assembling your bed, please read through these instructions carefully and familiarize yourself with the different parts.

Metal bed frames are sold separately from wood headboards. The hardware shown on this page is supplied with your wood headboard for attaching the bed frame to the headboard. The metal bed frame is supplied with its own assembly instructions and hardware.

Step 1

Attach the headboard assembly to the metal frame using JCB (E), flat washer (F), and split washer (G) then tighten with Allen wrench (H), as shown below.