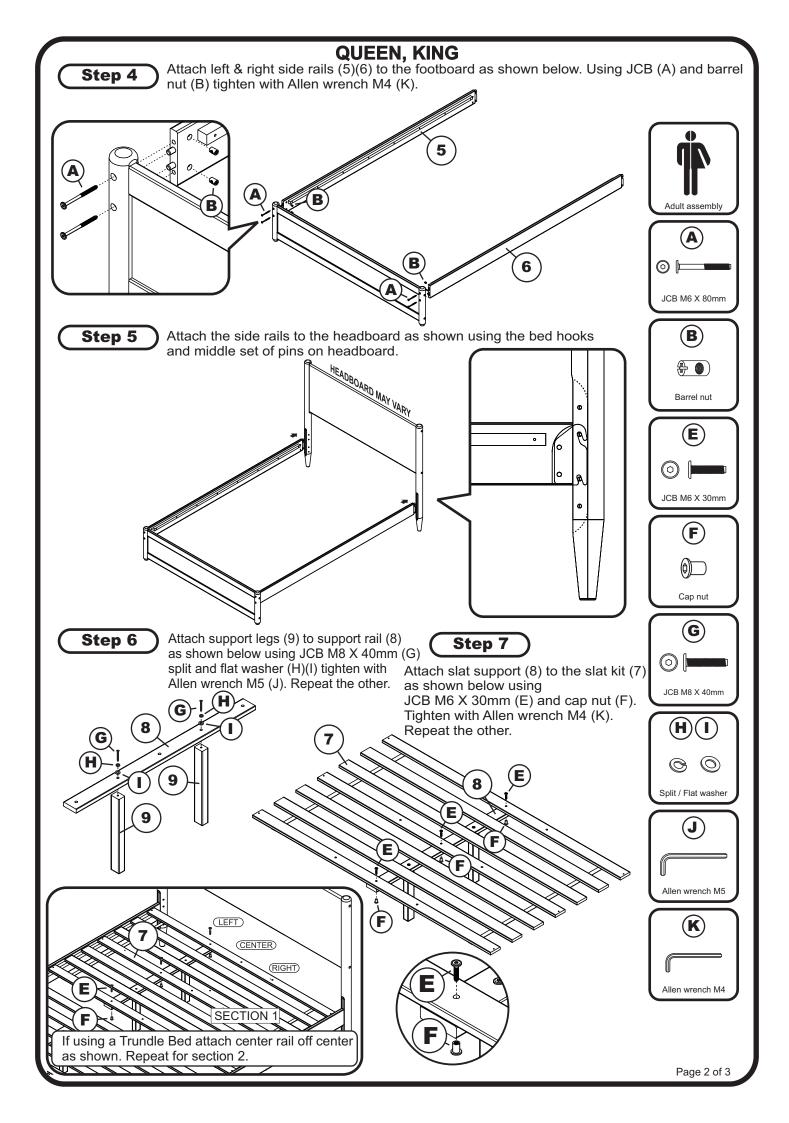

Step 1

Attach the headboard assembly to the metal frame using JCB (E), flat washer (F), and split washer (G) then tighten with Allen wrench (H), as shown below.