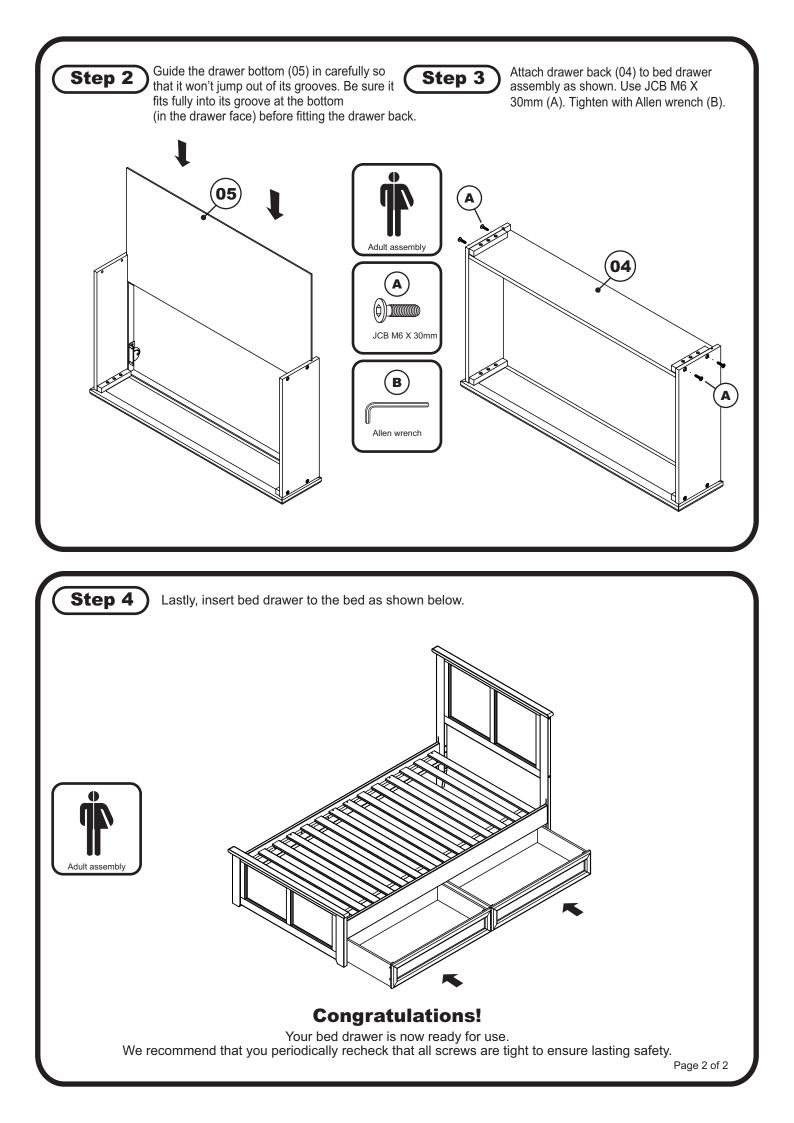

Step 1

Attach the headboard assembly to the metal frame using JCB (E), flat washer (F), and split washer (G) then tighten with Allen wrench (H), as shown below.