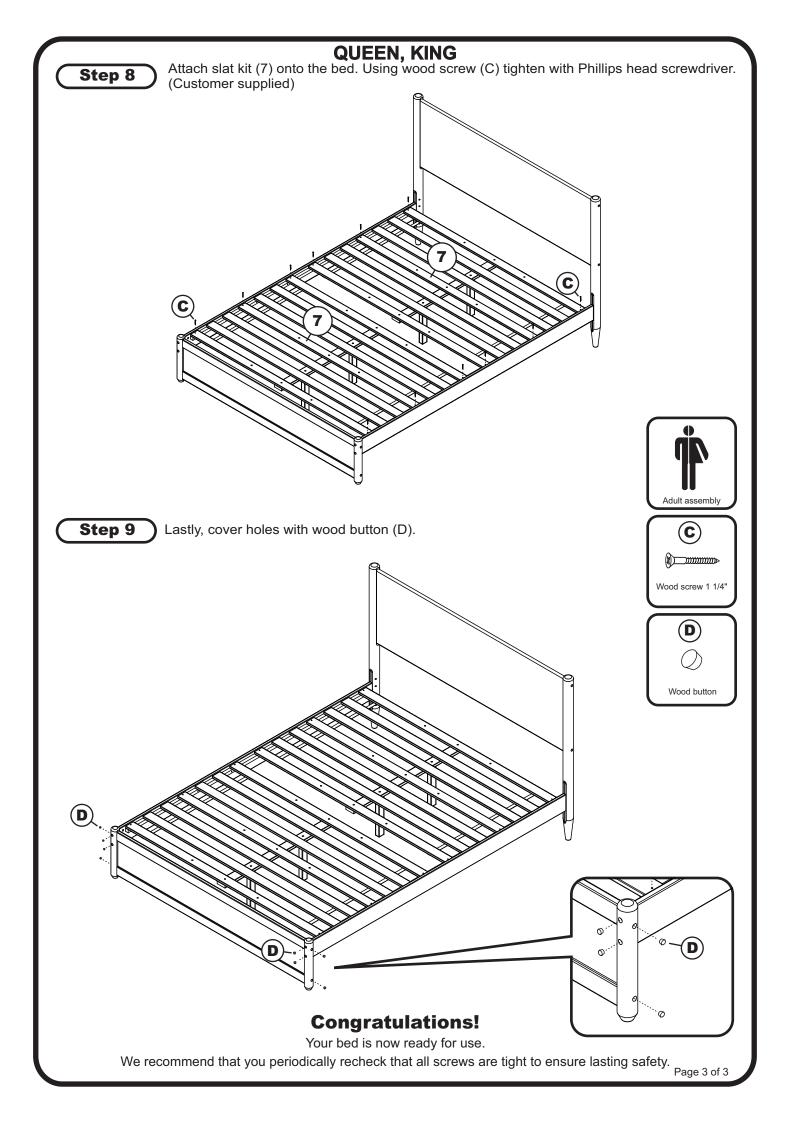

Step 1

Attach the headboard assembly to the metal frame using JCB (E), flat washer (F), and split washer (G) then tighten with Allen wrench (H), as shown below.