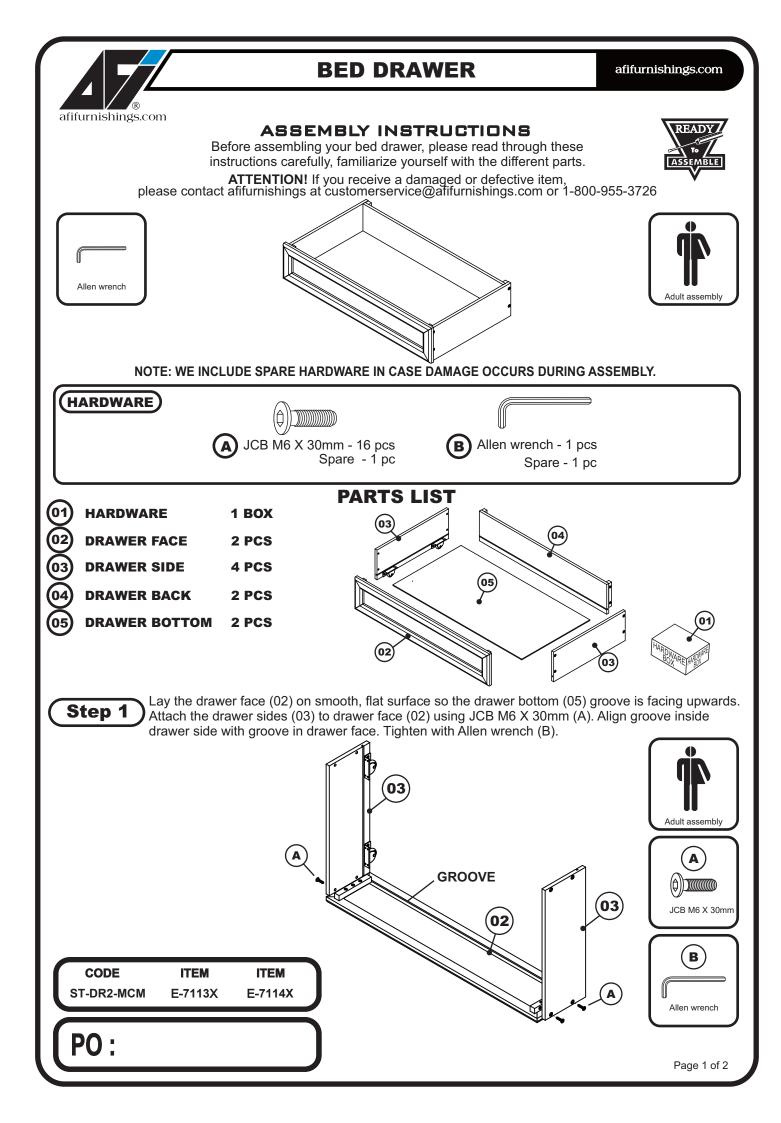

Step 1

Attach the headboard assembly to the metal frame using JCB (E), flat washer (F), and split washer (G) then tighten with Allen wrench (H), as shown below.