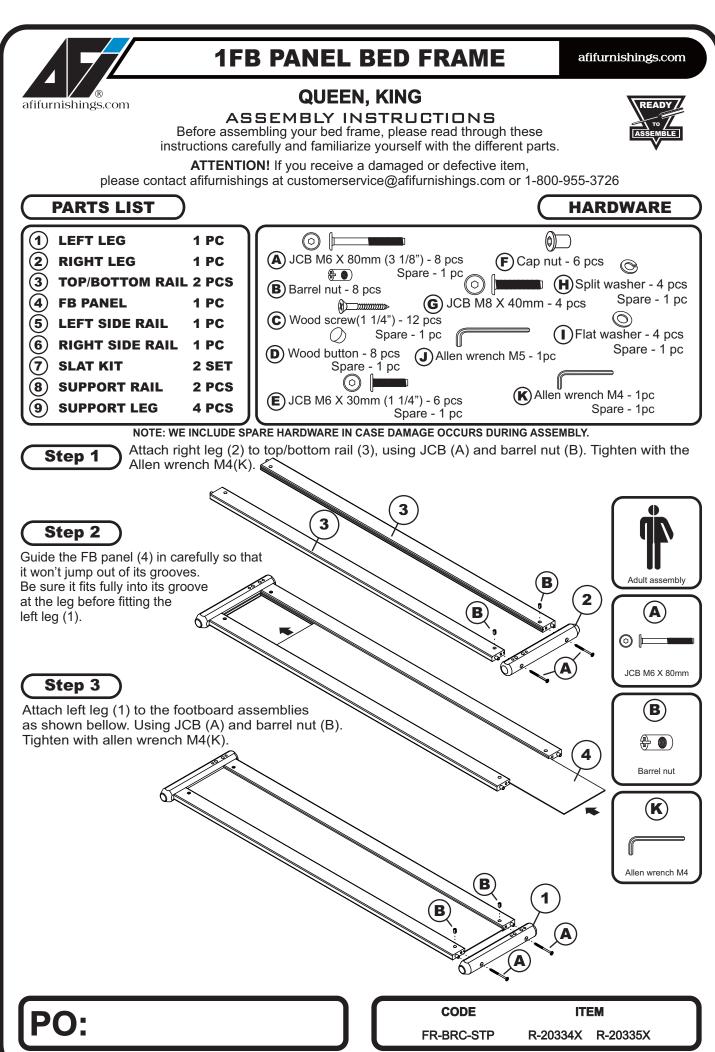

## ATTACHING HEADBOARD TO METAL BED FRAME

afifurnishings.com

## ASSEMBLY INSTRUCTIONS

Before assembling your bed, please read through these instructions carefully and familiarize yourself with the different parts.





Metal bed frames are sold separately from wood headboards. The hardware shown on this page is supplied with your wood headboard for attaching the bed frame to the headboard. The metal bed frame is supplied with its own assembly instructions and hardware.

Step 1

Attach the headboard assembly to the metal frame using JCB (E), flat washer (F), and split washer (G) then tighten with Allen wrench (H), as shown below.