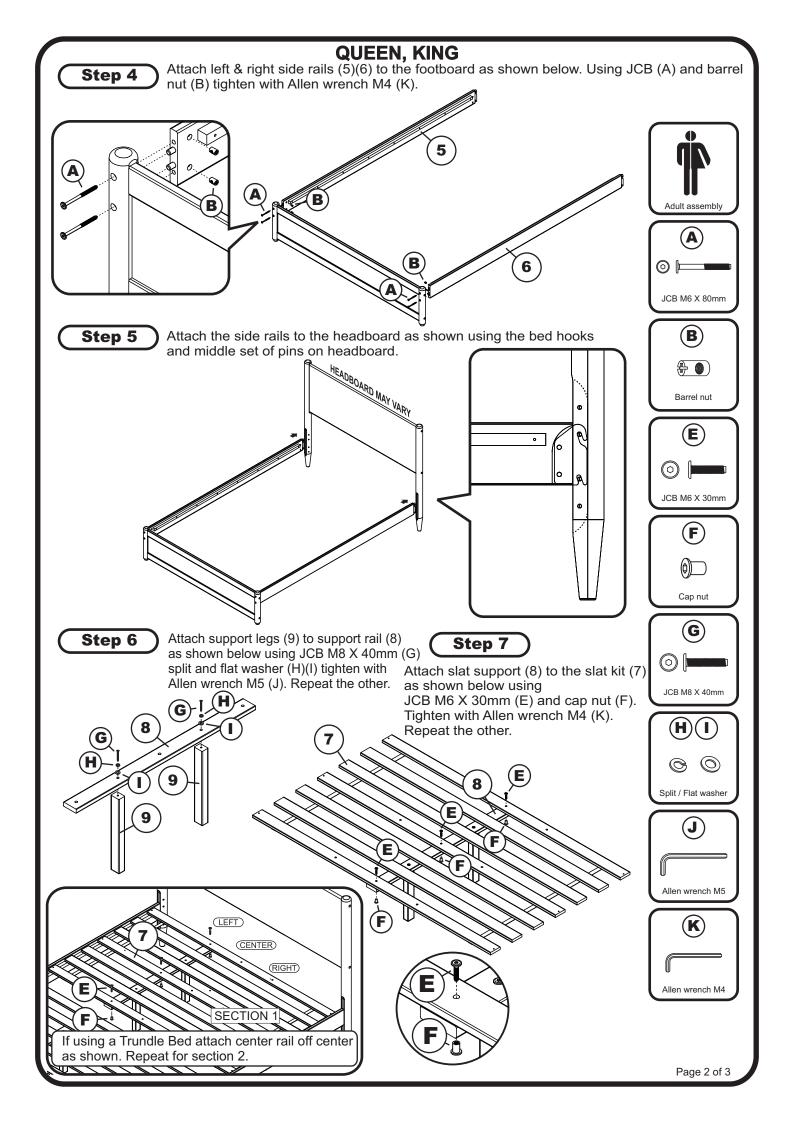

arately from wood headboards. The hardware shown on this page is supplied with your wood headboard for attaching the bed frame to the headboard. The metal bed frame is supplied with its own assembly instructions and hardware.

Step 1

Attach the headboard assembly to the metal frame using JCB (C), flat washer (D), and split washer (E) then tighten with Allen wrench (F), as shown below.



## **Congratulations!**

Your bed is now ready for use.

To ensure lasting safety, we recommend that you periodically check that all screws are tight and all parts are secure.



### **1FB PANEL BED FRAME**

### **QUEEN, KING**

### ASSEMBLY INSTRUCTIONS





**ATTENTION!** If you receive a damaged or defective item, please contact afifurnishings at customerservice@afifurnishings.com or 1-800-955-3726









### **BED DRAWER**

#### **ASSEMBLY INSTRUCTIONS**

Before assembling your bed drawer, please read through these instructions carefully, familiarize yourself with the different parts.



**ATTENTION!** If you receive a damaged or defective item, please contact affurnishings at customerservice@affurnishings.com or 1-800-955-3726







NOTE: WE INCLUDE SPARE HARDWARE IN CASE DAMAGE OCCURS DURING ASSEMBLY.



JCB M6 X 30mm - 16 pcs Spare - 1 pc



**PARTS LIST** 

**HARDWARE DRAWER FACE** 

2 PCS

**ITEM** 

E-7113X

**DRAWER SIDE** 

4 PCS

2 PCS

**1 BOX** 

**DRAWER BACK** 

**DRAWER BOTTOM** 2 PCS





Adult assembly

В

Allen wrench

JCB M6 X 30mn

Lay the drawer face (02) on smooth, flat surface so the drawer bottom (05) groove is facing upwards. Step 1 Attach the drawer sides (0