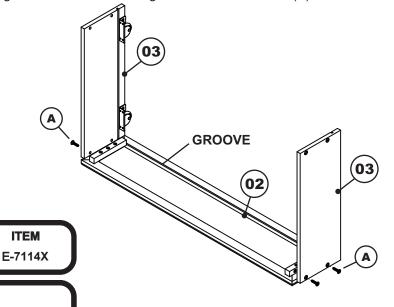

JCB M6 X 30mn

Lay the drawer face (02) on smooth, flat surface so the drawer bottom (05) groove is facing upwards. Step 1 Attach the drawer sides (03) to drawer face (02) using JCB M6 X 30mm (A). Align groove inside drawer side with groove in drawer face. Tighten with Allen wrench (B).