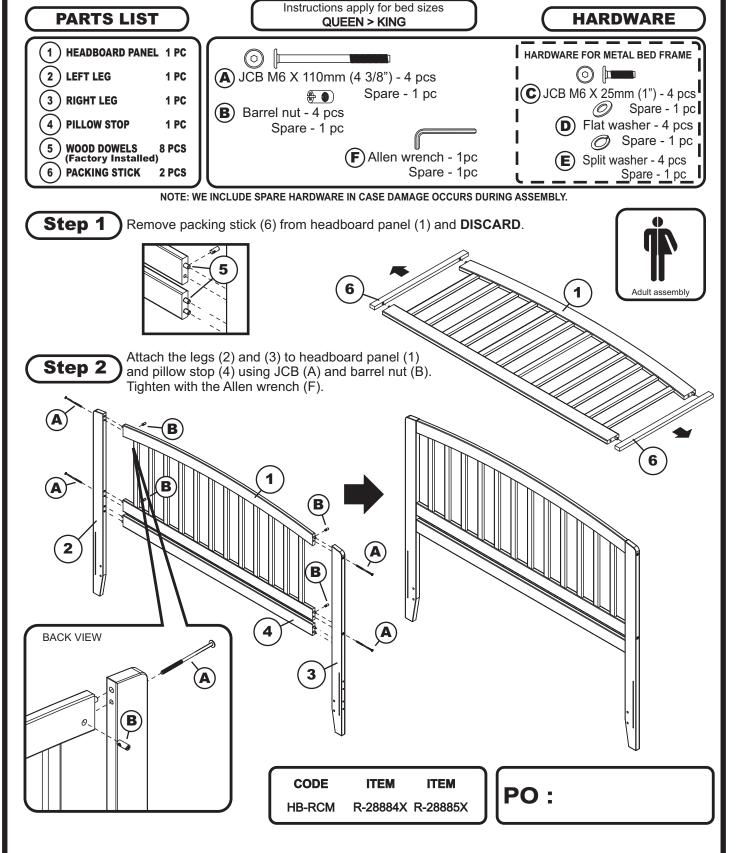

#### **ASSEMBLY INSTRUCTIONS**

Before assembling your headboard, please read through these instructions carefully and familiarize yourself with the different parts.

**ATTENTION!** If you receive a damaged or defective item, please contact affurnishings at customerservice@affunishings.com or 1-800-955-3726

### ATTACHING HEADBOARD TO METAL BED FRAME

### **ASSEMBLY INSTRUCTIONS**

Before assembling your bed, please read through these instructions carefully and familiarize yourself with the different parts.

Instructions apply for bed sizes

Queen > King

Metal bed frames are sold separately from wood headboards. The hardware shown on this page is supplied with your wood headboard for attaching the bed frame to the headboard. The metal bed frame is supplied with its own assembly instructions and hardware.

Step 1

Attach the headboard assembly to the metal frame using JCB (C), flat washer (D), and split washer (E) then tighten with Allen wrench (F), as shown below.