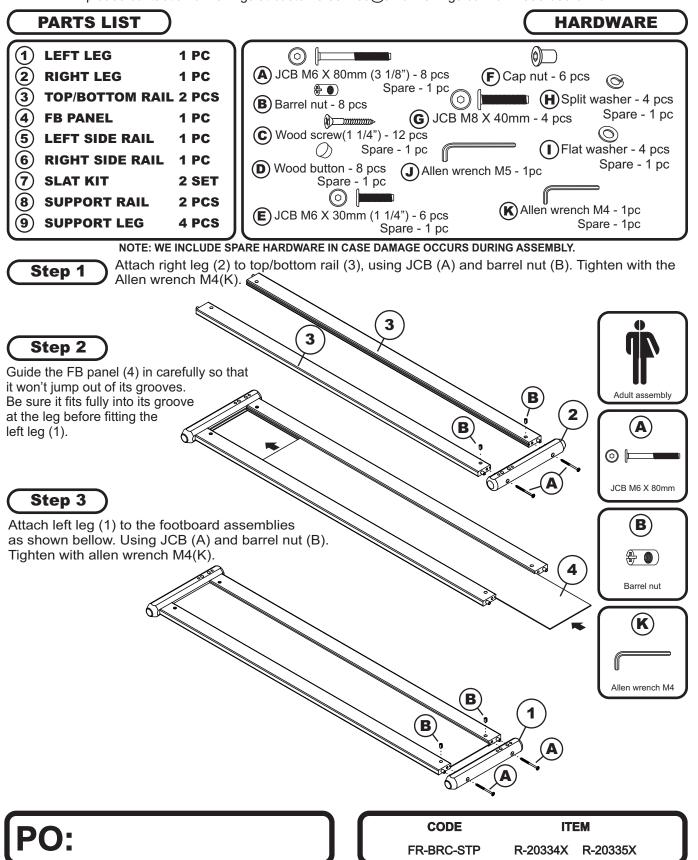

### **ASSEMBLY INSTRUCTIONS**

Before assembling your bed, please read through these instructions carefully and familiarize yourself with the different parts.

Instructions apply for bed sizes

Queen > King

### **1FB PANEL BED FRAME**

### **QUEEN, KING**

### ASSEMBLY INSTRUCTIONS

**ATTENTION!** If you receive a damaged or defective item, please contact afifurnishings at customerservice@afifurnishings.com or 1-800-955-3726