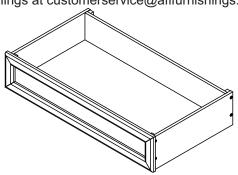

NOTE: WE INCLUDE SPARE HARDWARE IN CASE DAMAGE OCCURS DURING ASSEMBLY.

JCB M6 X 30mm - 16 pcs Spare - 1 pc

**PARTS LIST** 

**HARDWARE DRAWER FACE** 

2 PCS

**ITEM** 

E-7113X

**DRAWER SIDE** 

4 PCS

2 PCS

**1 BOX** 

**DRAWER BACK** 

**DRAWER BOTTOM** 2 PCS

Adult assembly

В

Allen wrench

JCB M6 X 30mn

Lay the drawer face (02) on smooth, flat surface so the drawer bottom (05) groove is facing upwards. Step 1 Attach the drawer sides (03) to drawer face (02) using JCB M6 X 30mm (A). Align groove inside drawer side with groove in drawer face. Tighten with Allen wrench (B).