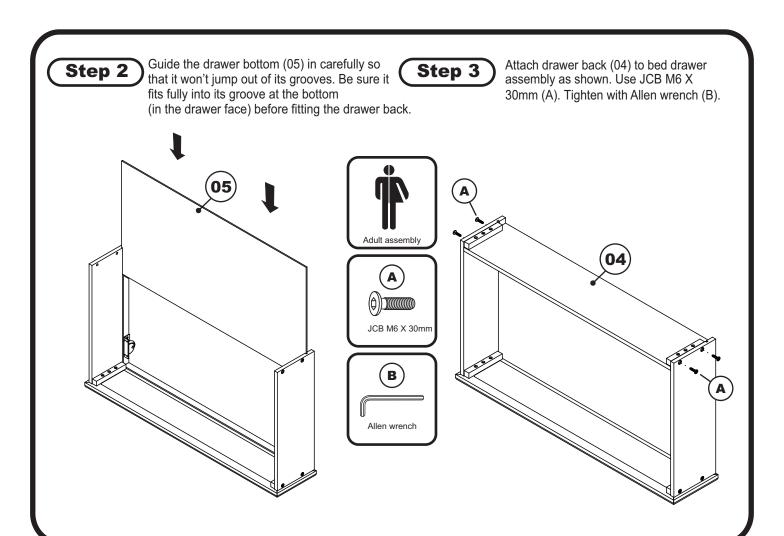

4 PCS

2 PCS

**1 BOX** 

**DRAWER BACK** 

**DRAWER BOTTOM** 2 PCS

Adult assembly

В

Allen wrench