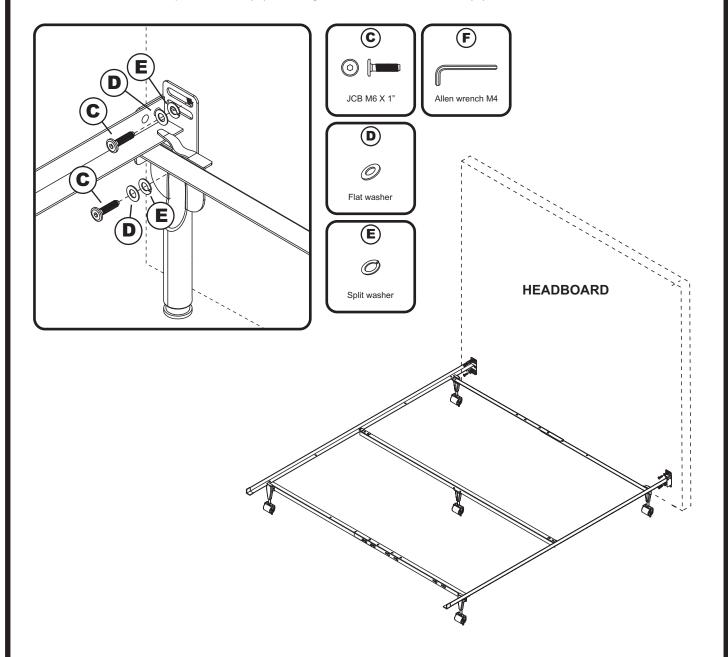

### ATTACHING HEADBOARD TO METAL BED FRAME

Metal bed frames are sold separately from wood headboards. The hardware shown on this page is supplied with your wood headboard for attaching the bed frame to the headboard. The metal bed frame is supplied with its own assembly instructions and hardware.

Step 1

Attach the headboard assembly to the metal frame using JCB (C), flat washer (D), and split washer (E) then tighten with Allen wrench (F), as shown below.