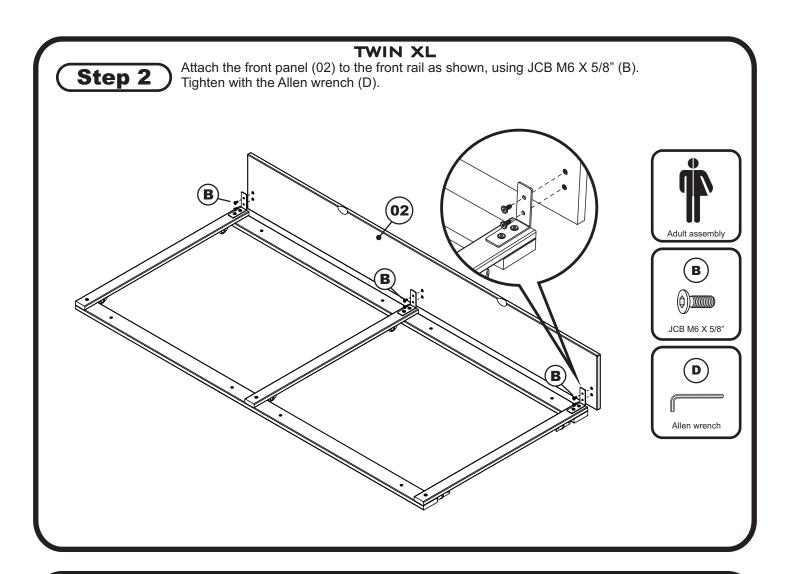

### TWIN XL

### **PARTS LIST**

(01) HARDWARE 1 BOX (05) SIDE CROSS RAIL 2 PCS

02) FRONT PANEL 1 PC (06) CENTER CROSS RAIL 1 PC

03) FRONT RAIL 1 PC (07) SLAT KIT 2 SET

(04) BACK RAIL 1 PC