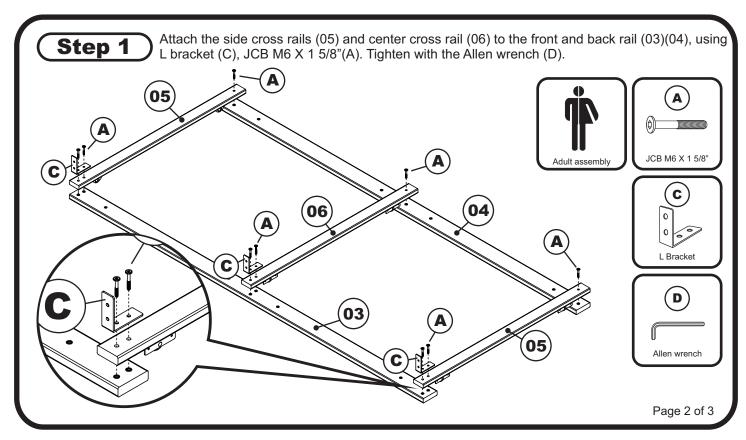

### **PARTS LIST**

(01) HARDWARE 1 BOX (05) SIDE CROSS RAIL 2 PCS

02) FRONT PANEL 1 PC (06) CENTER CROSS RAIL 1 PC

03) FRONT RAIL 1 PC (07) SLAT KIT 2 SET

(04) BACK RAIL 1 PC