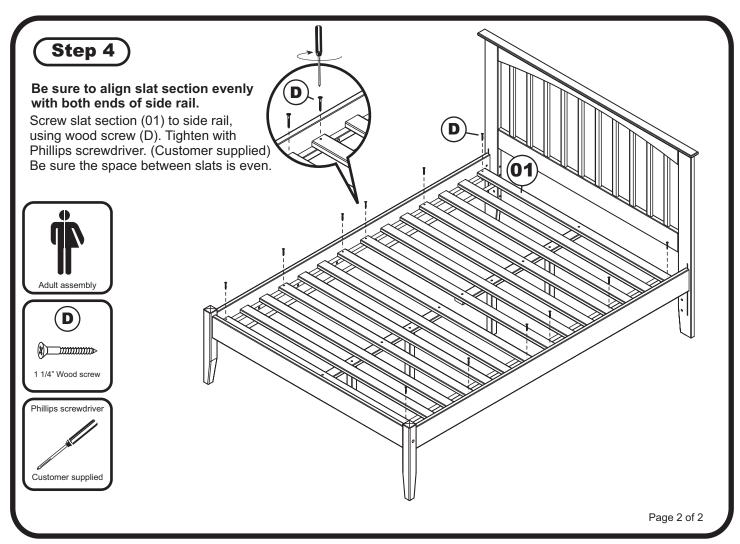

#### ASSEMBLY INSTRUCTION (KING)

Before assembling your bed slat kit, please read through these instructions carefully and familiarize yourself with the different parts. Please note that you will require a Phillip's screwdriver and an Allen wrench.

**ATTENTION!** If you receive a damaged or defective item,

please contact afifurnishings at customerservice@afifurnishings.com or 1-800-955-3726

Step 1

Assemble bed frame according to assembly instructions. If using mattress and foundation set the bed up low and use short support leg. If using Storage Drawers or Trundle Bed choose the tall support leg.