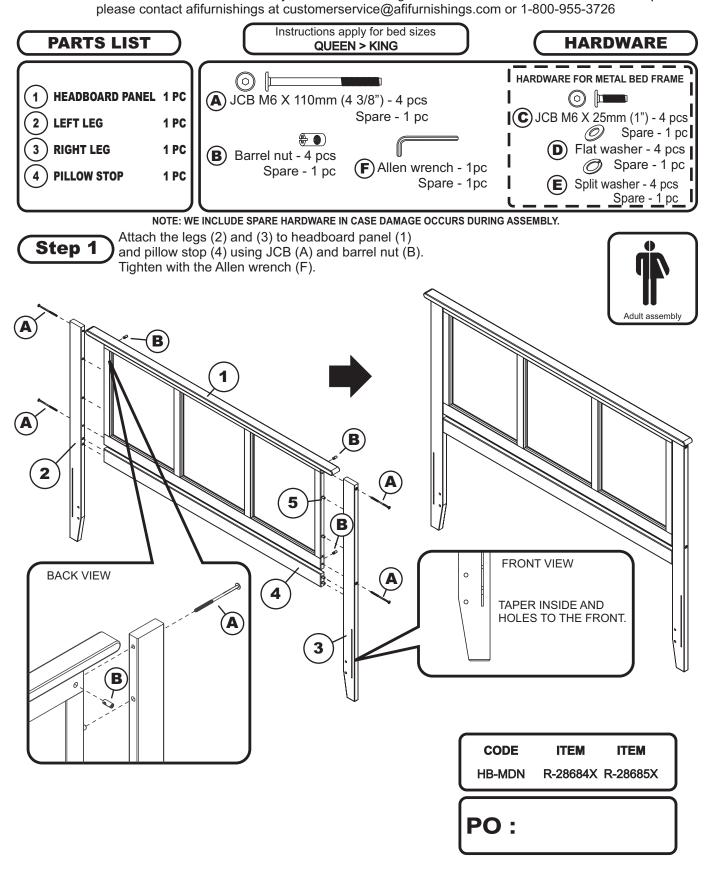

### **ASSEMBLY INSTRUCTIONS**

**HEADBOARD** 

Before assembling your headboard, please read through these instructions carefully and familiarize yourself with the different parts.

**ATTENTION!** If you receive a damaged or defective item,

**ATTENTION!** If you receive a damaged or defective item,

please contact afifurnishings at customerservice@afifurnishings.com or 1-800-955-3726

Step 1

Assemble bed frame according to assembly instructions. If using mattress and foundation set the bed up low and use short support leg. If using Storage Drawers or Trundle Bed choose the tall support leg.