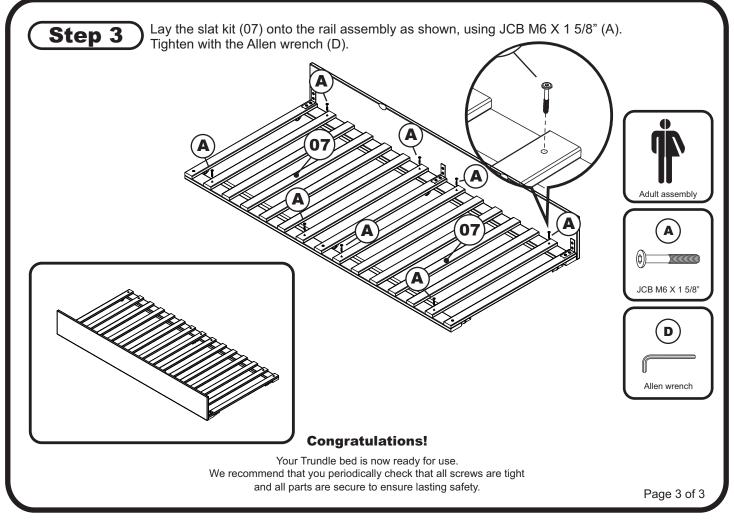

## **TRUNDLE BED**

## ASSEMBLY INSTRUCTIONS TWIN XL

Before assembling your Trundle bed, please read through these instructions carefully. Familiarize yourself with the different parts.

ATTENTION! If you receive a damaged or defective item,

please contact affurnishings at customerservice@affurnishings.com or 1-800-955-3726

CODE ITEM
ST-TD-UBN E-6711X

PO: