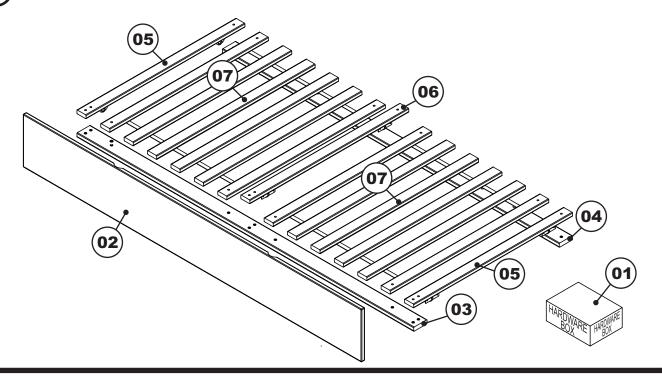

### **PARTS LIST**

(01) HARDWARE 1 BOX (05) SIDE CROSS RAIL 2 PCS

02) FRONT PANEL 1 PC (06) CENTER CROSS RAIL 1 PC

03) FRONT RAIL 1 PC (07) SLAT KIT 2 SET

(04) BACK RAIL 1 PC