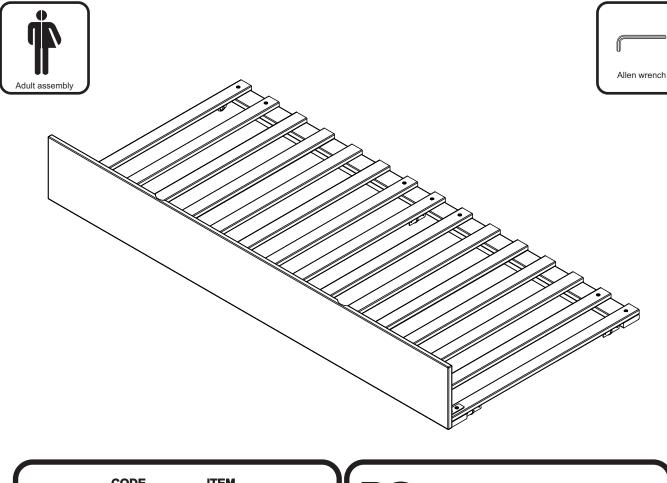

### **PARTS LIST**

(01) HARDWARE 1 BOX (05) SIDE CROSS RAIL 2 PCS

02) FRONT PANEL 1 PC (06) CENTER CROSS RAIL 1 PC

03) FRONT RAIL 1 PC (07) SLAT KIT 2 SET

(04) BACK RAIL 1 PC