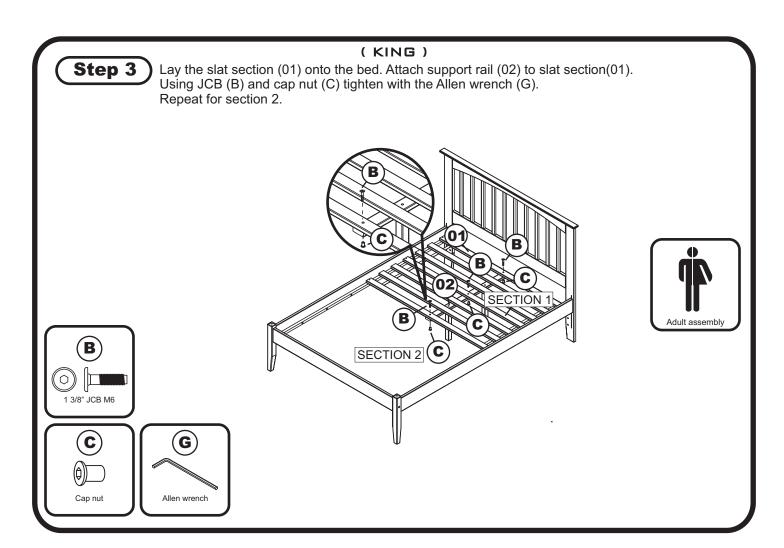

#### ASSEMBLY INSTRUCTION (KING)

Before assembling your bed slat kit, please read through these instructions carefully and familiarize yourself with the different parts. Please note that you will require a Phillip's screwdriver and an Allen wrench.

**ATTENTION!** If you receive a damaged or defective item,

please contact afifurnishings at customerservice@afifurnishings.com or 1-800-955-3726

Step 1

Assemble bed frame according to assembly instructions. If using mattress and foundation set the bed up low and use short support leg. If using Storage Drawers or Trundle Bed choose the tall support leg.