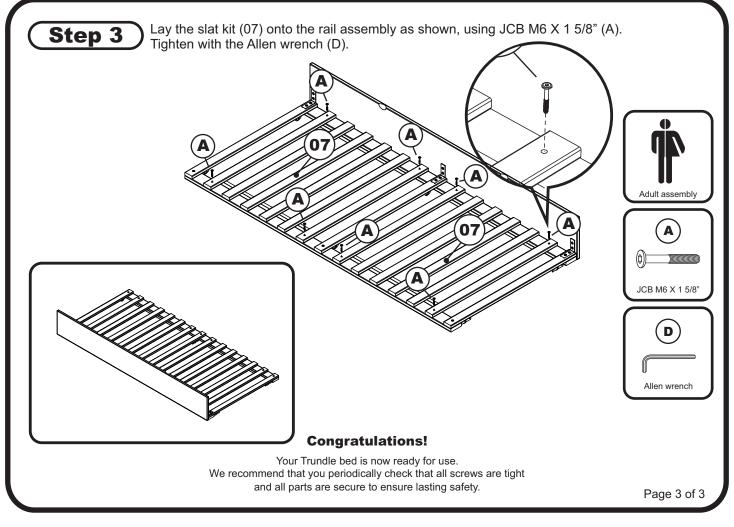

### TWIN XL

## **PARTS LIST**

(01) HARDWARE 1 BOX (05) SIDE CROSS RAIL 2 PCS

02) FRONT PANEL 1 PC (06) CENTER CROSS RAIL 1 PC

03) FRONT RAIL 1 PC (07) SLAT KIT 2 SET

(04) BACK RAIL 1 PC