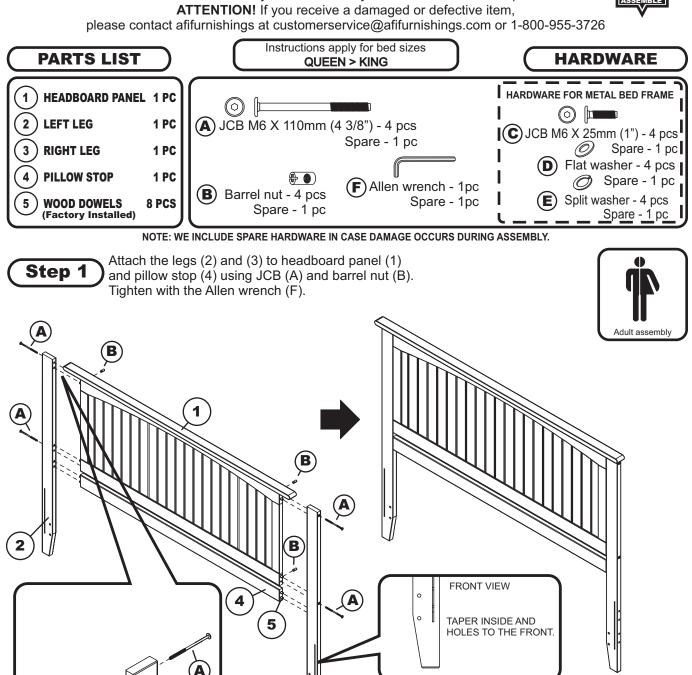

## **HEADBOARD**

#### **ASSEMBLY INSTRUCTIONS**

Before assembling your headboard, please read through these instructions carefully and familiarize yourself with the different parts.

CODE ITEM ITEM

HB-NKT R-28284X R-28285X

PO:

If you purchased a wood headboard to attach to metal bed frame, please refer to page 2.

afifurnishings.com

**ATTENTION!** If you receive a damaged or defective item,

please contact afifurnishings at customerservice@afifurnishings.com or 1-800-955-3726

Step 1

Assemble bed frame according to assembly instructions. If using mattress and foundation set the bed up low and use short support leg. If using Storage Drawers or Trundle Bed choose the tall support leg.