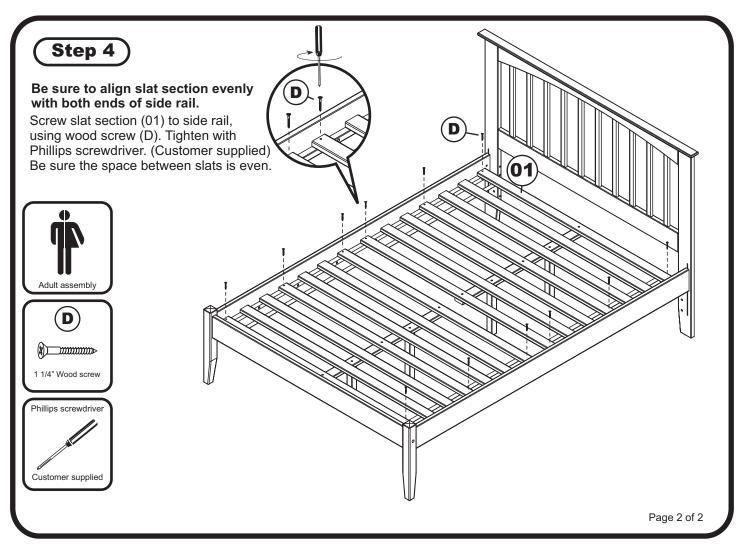

#### ASSEMBLY INSTRUCTION (KING)

Before assembling your bed slat kit, please read through these instructions carefully and familiarize yourself with the different parts. Please note that you will require a Phillip's screwdriver and an Allen wrench.