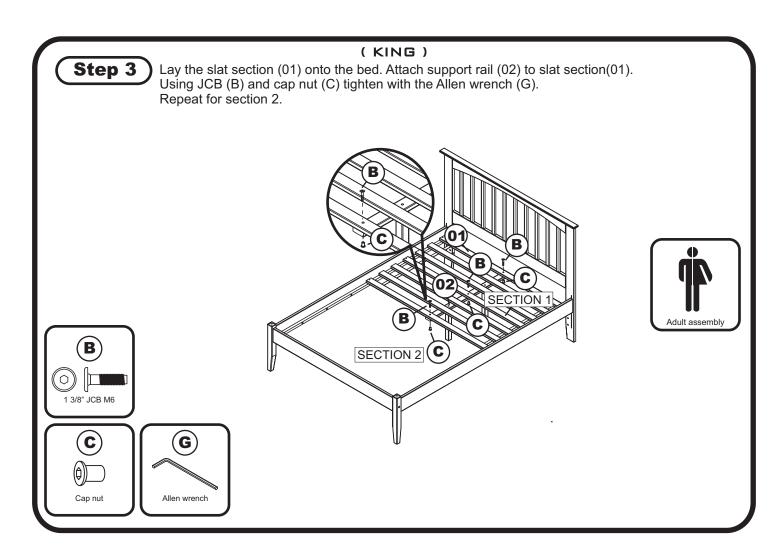

#### ASSEMBLY INSTRUCTION (KING)

Before assembling your bed slat kit, please read through these instructions carefully and familiarize yourself with the different parts. Please note that you will require a Phillip's screwdriver and an Allen wrench.