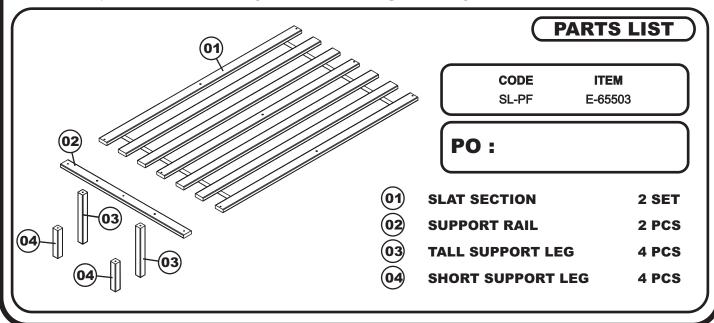

#### ASSEMBLY INSTRUCTION (KING)

Before assembling your bed slat kit, please read through these instructions carefully and familiarize yourself with the different parts. Please note that you will require a Phillip's screwdriver and an Allen wrench.