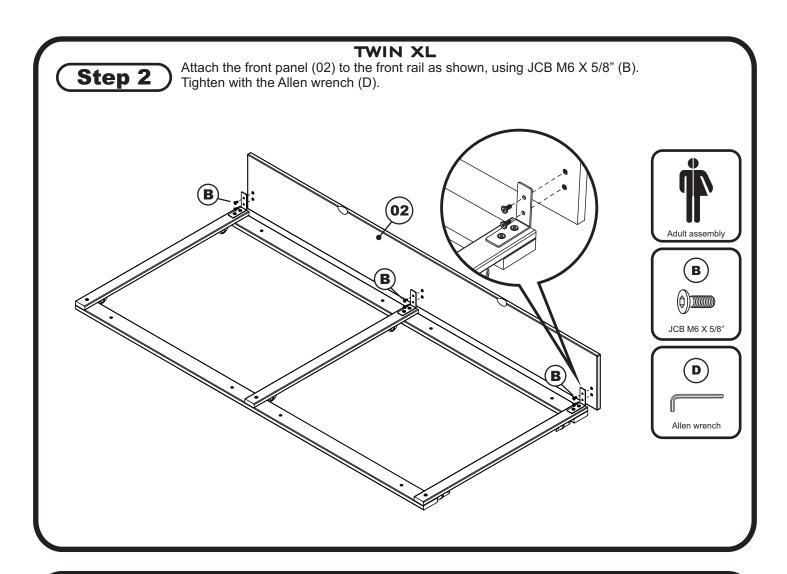

### TWIN XL

## **PARTS LIST**

(01) HARDWARE 1 BOX (05) SIDE CROSS RAIL 2 PCS

02) FRONT PANEL 1 PC (06) CENTER CROSS RAIL 1 PC

03) FRONT RAIL 1 PC (07) SLAT KIT 2 SET

(04) BACK RAIL 1 PC