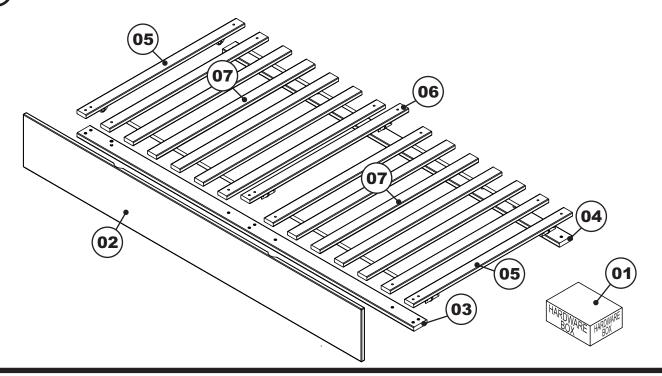

## **PARTS LIST**

(01) HARDWARE 1 BOX (05) SIDE CROSS RAIL 2 PCS

02) FRONT PANEL 1 PC (06) CENTER CROSS RAIL 1 PC

03) FRONT RAIL 1 PC (07) SLAT KIT 2 SET

(04) BACK RAIL 1 PC