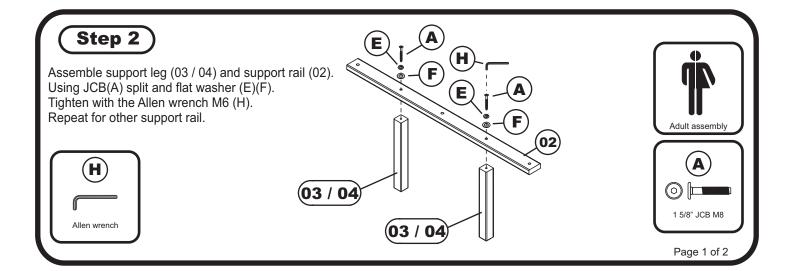

**ATTENTION!** If you receive a damaged or defective item,

please contact afifurnishings at customerservice@afifurnishings.com or 1-800-955-3726

Step 1

Assemble bed frame according to assembly instructions. If using mattress and foundation set the bed up low and use short support leg. If using Storage Drawers or Trundle Bed choose the tall support leg.