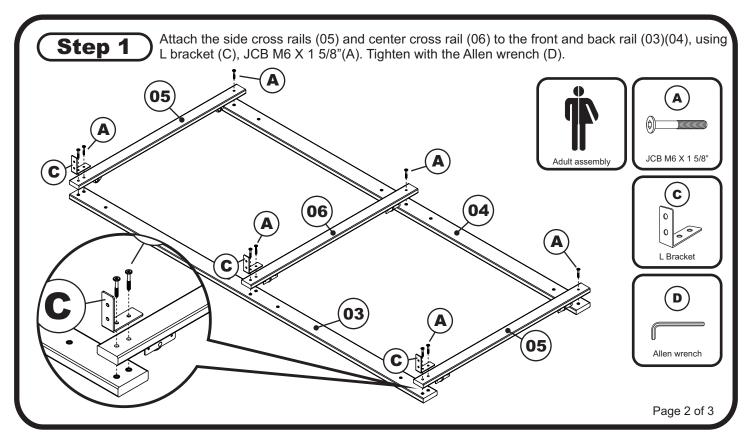

## **PARTS LIST**

(01) HARDWARE 1 BOX (05) SIDE CROSS RAIL 2 PCS

02) FRONT PANEL 1 PC (06) CENTER CROSS RAIL 1 PC

03) FRONT RAIL 1 PC (07) SLAT KIT 2 SET

(04) BACK RAIL 1 PC