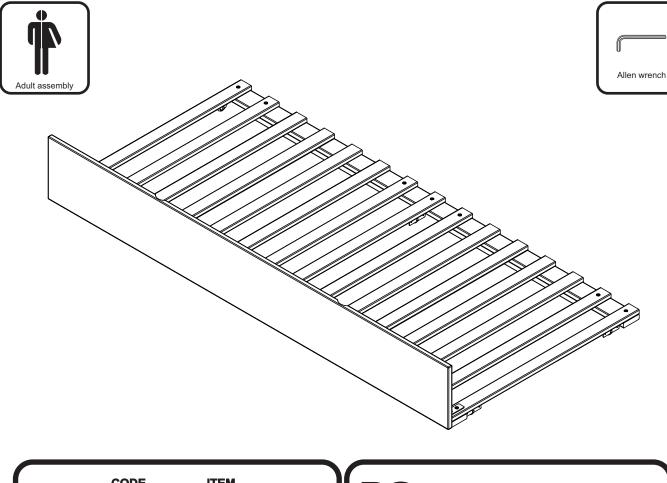

## **PARTS LIST**

(01) HARDWARE 1 BOX (05) SIDE CROSS RAIL 2 PCS

02) FRONT PANEL 1 PC (06) CENTER CROSS RAIL 1 PC

03) FRONT RAIL 1 PC (07) SLAT KIT 2 SET

(04) BACK RAIL 1 PC