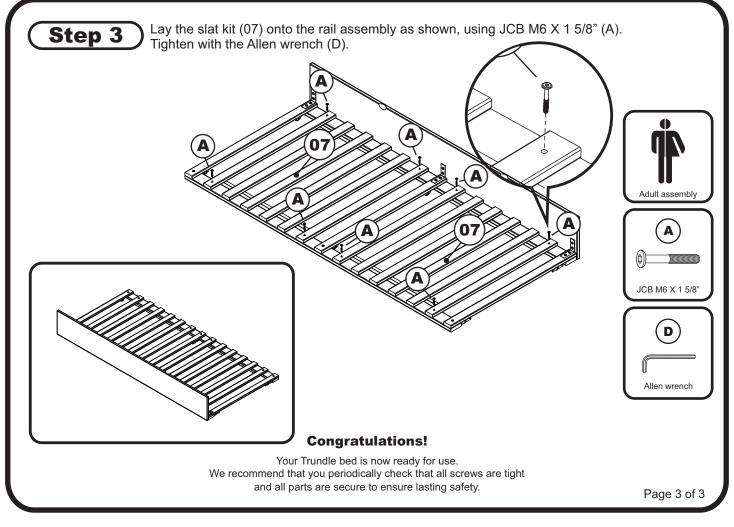

## **TRUNDLE BED**

# ASSEMBLY INSTRUCTIONS TWIN XL

Before assembling your Trundle bed, please read through these instructions carefully. Familiarize yourself with the different parts.

ATTENTION! If you receive a damaged or defective item,

please contact affurnishings at customerservice@affurnishings.com or 1-800-955-3726

CODE ITEM
ST-TD-UBN E-6711X

PO: