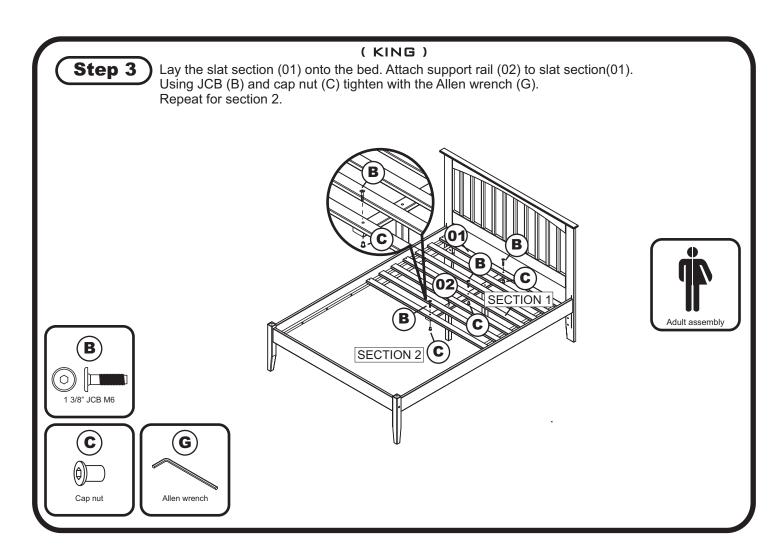

**ATTENTION!** If you receive a damaged or defective item,

please contact afifurnishings at customerservice@afifurnishings.com or 1-800-955-3726

Step 1

Assemble bed frame according to assembly instructions. If using mattress and foundation set the bed up low and use short support leg. If using Storage Drawers or Trundle Bed choose the tall support leg.