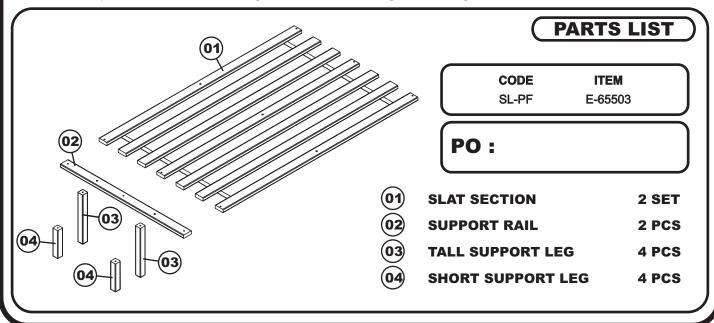

#### ASSEMBLY INSTRUCTION (KING)

Before assembling your bed slat kit, please read through these instructions carefully and familiarize yourself with the different parts. Please note that you will require a Phillip's screwdriver and an Allen wrench.

**ATTENTION!** If you receive a damaged or defective item,

please contact afifurnishings at customerservice@afifurnishings.com or 1-800-955-3726

Step 1

Assemble bed frame according to assembly instructions. If using mattress and foundation set the bed up low and use short support leg. If using Storage Drawers or Trundle Bed choose the tall support leg.