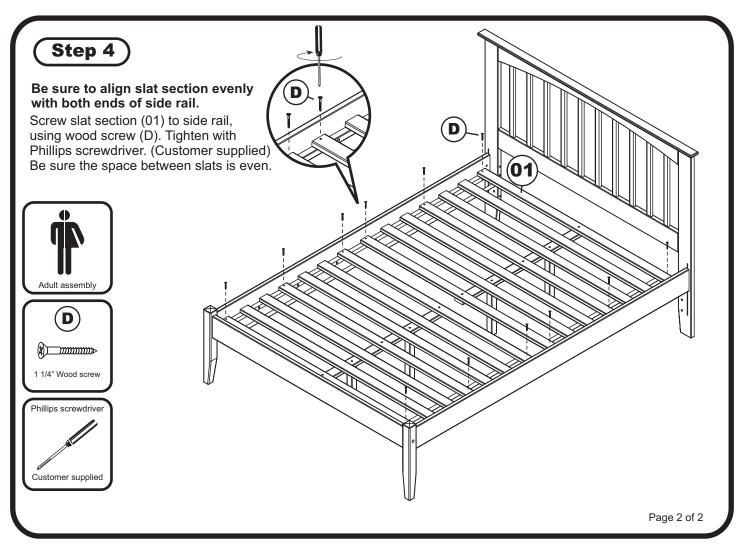

**ATTENTION!** If you receive a damaged or defective item,

please contact afifurnishings at customerservice@afifurnishings.com or 1-800-955-3726

Step 1

Assemble bed frame according to assembly instructions. If using mattress and foundation set the bed up low and use short support leg. If using Storage Drawers or Trundle Bed choose the tall support leg.