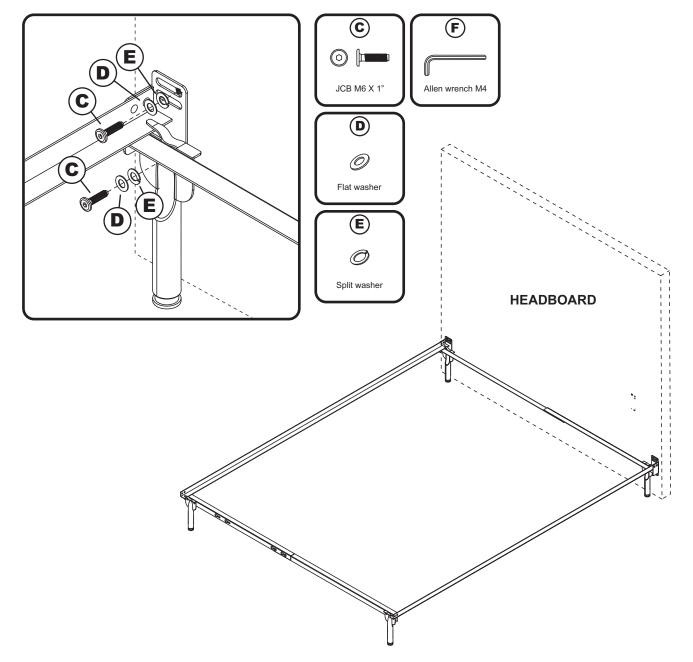

## ATTACHING HEADBOARD TO METAL BED FRAME

Metal bed frames are sold separately from wood headboards. The hardware shown on this page is supplied with your wood headboard for attaching the bed frame to the headboard. The metal bed frame is supplied with its own assembly instructions and hardware.

Step 1

Attach the headboard assembly to the metal frame using JCB (C), flat washer (D), and split washer (E) then tighten with Allen wrench (F), as shown below.