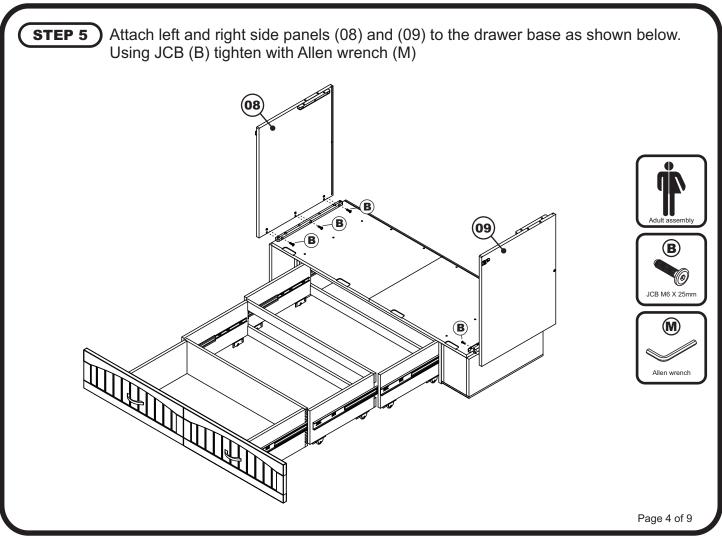

# MURPHY BED WITH CHARGING STATION

## **ASSEMBLY INSTRUCTIONS**



Before assembling your Murphy bed, please read through these instructions carefully and familiarize yourself with the different parts.

ATTENTION! If you receive a damaged or defective item, please contact affurnishings at customerservice@afifurnishings.com or 1-800-955-3726







CODE **ITEM** MB-DB-SHN C-6135X MB-DO-SHN C-6136X MB-PL-SHN C-6137X MB-LG-SHN C-6138X

PO:

# **HARDWARE**

NOTE: WE INCLUDE SPARE HARDWARE IN CASE DAMAGE OCCURS DURING ASSEMBLY.

















JCB M6 X 60mm - 6 pcs Spare - 1 pc



Spare - 1 pc







Metal pull screw 25mm - 4 pcs Spare - 1 pc



Washer - 10 pcs Adjust quantity as needed.



(M Allen wrench - 1 pc Spare - 1 pc

Page 1 of 9





















#### **FULL**

## STEP 10

1 Lift the door and fold as shown below.

















# **Congratulations!**

Your Murphy bed is now ready for use.

We recommend that you recheck that all screws are tight, and that all parts are secure before use to ensure lasting Safety.