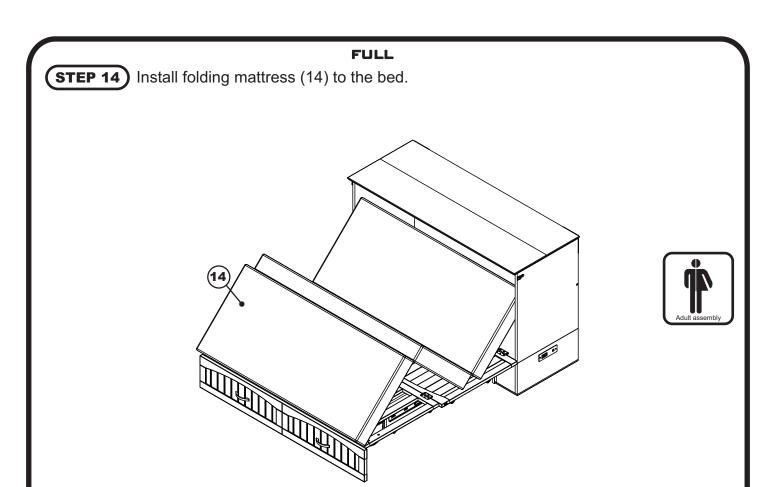

EMBLY INSTRUCTIONS**



Before assembling your Murphy bed, please read through these instructions carefully and familiarize yourself with the different parts.

ATTENTION! If you receive a damaged or defective item, please contact affurnishings at customerservice@afifurnishings.com or 1-800-955-3726







CODE **ITEM** MB-DB-SHN C-6135X MB-DO-SHN C-6136X MB-PL-SHN C-6137X MB-LG-SHN C-6138X

PO:

# **HARDWARE**

NOTE: WE INCLUDE SPARE HARDWARE IN CASE DAMAGE OCCURS DURING ASSEMBLY.

















JCB M6 X 60mm - 6 pcs Spare - 1 pc



Spare - 1 pc







Metal pull screw 25mm - 4 pcs Spare - 1 pc



Washer - 10 pcs Adjust quantity as needed.



(M Allen wrench - 1 pc Spare - 1 pc

Page 1 of 9





















#### **FULL**

## STEP 10

1 Lift the door and fold as shown below.

















# **Congratulations!**

Your Murphy bed is now ready for use.

We recommend that you recheck that all screws are tight, and that all parts are secure before use to ensure lasting Safety.