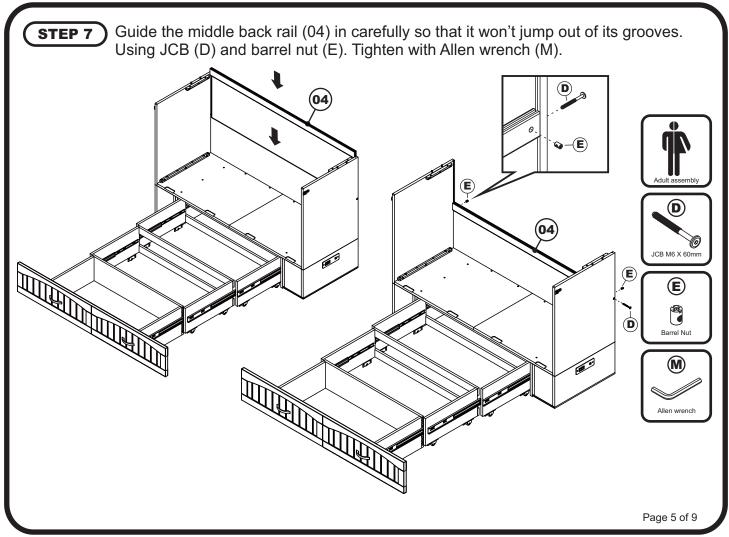

# MURPHY BED WITH CHARGING STATION

## **ASSEMBLY INSTRUCTIONS**



Before assembling your Murphy bed, please read through these instructions carefully and familiarize yourself with the different parts.

ATTENTION! If you receive a damaged or defective item, please contact affurnishings at customerservice@afifurnishings.com or 1-800-955-3726







CODE **ITEM** MB-DB-SHN C-6135X MB-DO-SHN C-6136X MB-PL-SHN C-6137X MB-LG-SHN C-6138X

PO:

# **HARDWARE**

NOTE: WE INCLUDE SPARE HARDWARE IN CASE DAMAGE OCCURS DURING ASSEMBLY.

















JCB M6 X 60mm - 6 pcs Spare - 1 pc



Spare - 1 pc







Metal pull screw 25mm - 4 pcs Spare - 1 pc



Washer - 10 pcs Adjust quantity as needed.



(M Allen wrench - 1 pc Spare - 1 pc

Page 1 of 9





















#### **FULL**

## STEP 10

1 Lift the door and fold as shown below.

















# **Congratulations!**

Your Murphy bed is now ready for use.

We recommend that you recheck that all screws are tight, and that all parts are secure before use to ensure lasting Safety.