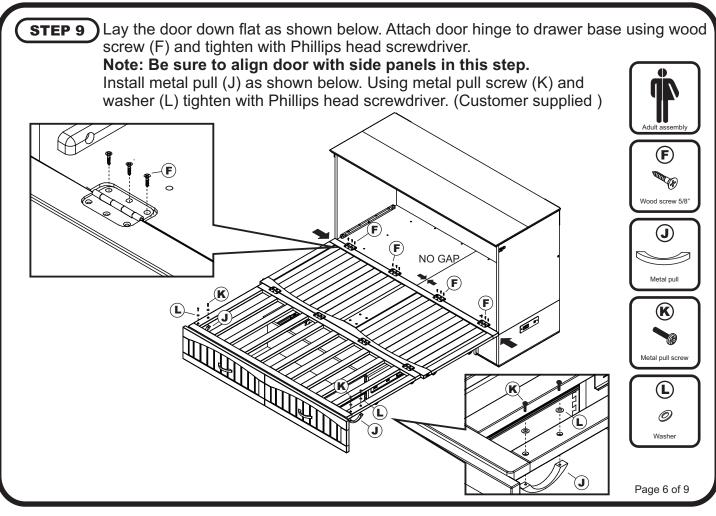

# MURPHY BED WITH CHARGING STATION

## **ASSEMBLY INSTRUCTIONS**



Before assembling your Murphy bed, please read through these instructions carefully and familiarize yourself with the different parts.

ATTENTION! If you receive a damaged or defective item, please contact affurnishings at customerservice@afifurnishings.com or 1-800-955-3726







CODE **ITEM** MB-DB-SHN C-6135X MB-DO-SHN C-6136X MB-PL-SHN C-6137X MB-LG-SHN C-6138X

PO:

# **HARDWARE**

NOTE: WE INCLUDE SPARE HARDWARE IN CASE DAMAGE OCCURS DURING ASSEMBLY.

















JCB M6 X 60mm - 6 pcs Spare - 1 pc



Spare - 1 pc







Metal pull screw 25mm - 4 pcs Spare - 1 pc



Washer - 10 pcs Adjust quantity as needed.



(M Allen wrench - 1 pc Spare - 1 pc

Page 1 of 9





















#### **FULL**

## STEP 10

1 Lift the door and fold as shown below.

















# **Congratulations!**

Your Murphy bed is now ready for use.

We recommend that you recheck that all screws are tight, and that all parts are secure before use to ensure lasting Safety.