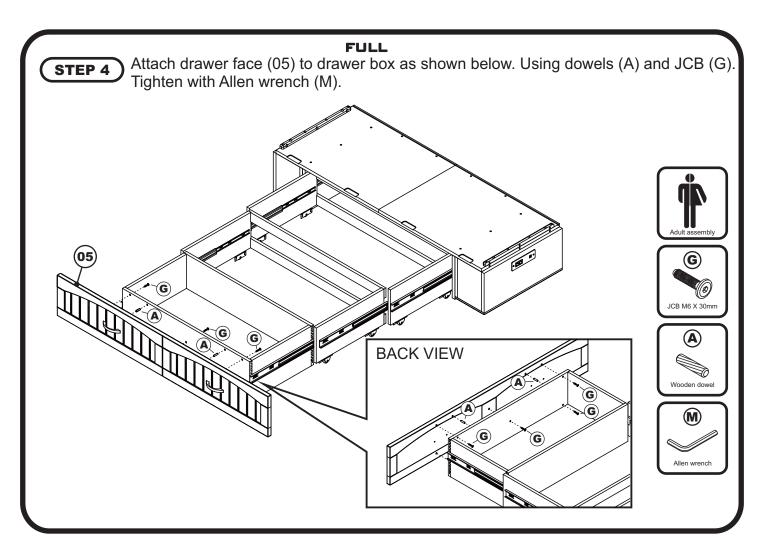

# MURPHY BED WITH CHARGING STATION

## **ASSEMBLY INSTRUCTIONS**



Before assembling your Murphy bed, please read through these instructions carefully and familiarize yourself with the different parts.

ATTENTION! If you receive a damaged or defective item, please contact affurnishings at customerservice@afifurnishings.com or 1-800-955-3726







CODE **ITEM** MB-DB-SHN C-6135X MB-DO-SHN C-6136X MB-PL-SHN C-6137X MB-LG-SHN C-6138X

PO:

# **HARDWARE**

NOTE: WE INCLUDE SPARE HARDWARE IN CASE DAMAGE OCCURS DURING ASSEMBLY.

















JCB M6 X 60mm - 6 pcs Spare - 1 pc



Spare - 1 pc







Metal pull screw 25mm - 4 pcs Spare - 1 pc



Washer - 10 pcs Adjust quantity as needed.



(M Allen wrench - 1 pc Spare - 1 pc

Page 1 of 9





















#### **FULL**

## STEP 10

1 Lift the door and fold as shown below.

















# **Congratulations!**

Your Murphy bed is now ready for use.

We recommend that you recheck that all screws are tight, and that all parts are secure before use to ensure lasting Safety.