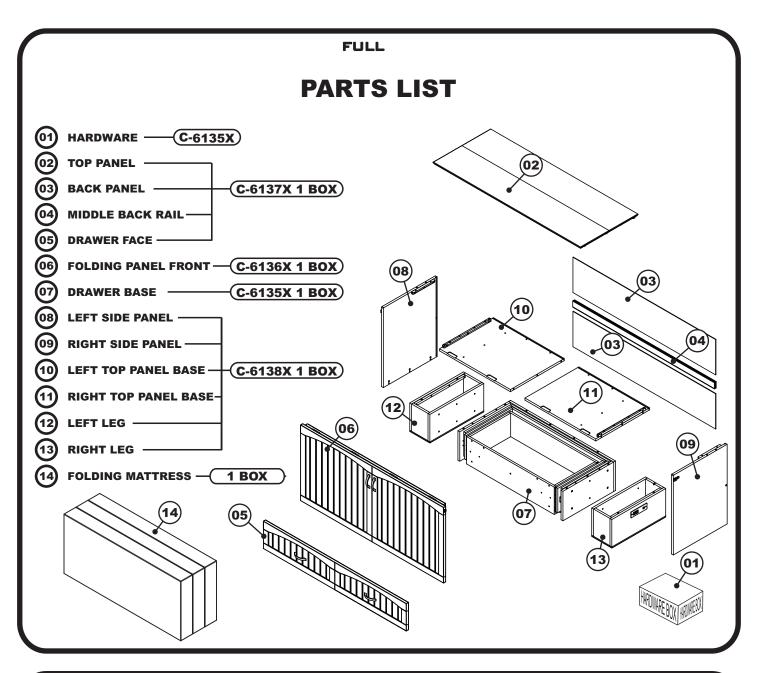

# MURPHY BED WITH CHARGING STATION

## **ASSEMBLY INSTRUCTIONS**

Before assembling your Murphy bed, please read through these instructions carefully and familiarize yourself with the different parts.

ATTENTION! If you receive a damaged or defective item, please contact affurnishings at customerservice@afifurnishings.com or 1-800-955-3726

CODE **ITEM** MB-DB-SHN C-6135X MB-DO-SHN C-6136X MB-PL-SHN C-6137X MB-LG-SHN C-6138X

PO:

# **HARDWARE**

NOTE: WE INCLUDE SPARE HARDWARE IN CASE DAMAGE OCCURS DURING ASSEMBLY.

JCB M6 X 60mm - 6 pcs Spare - 1 pc

Spare - 1 pc

Metal pull screw 25mm - 4 pcs Spare - 1 pc

Washer - 10 pcs Adjust quantity as needed.