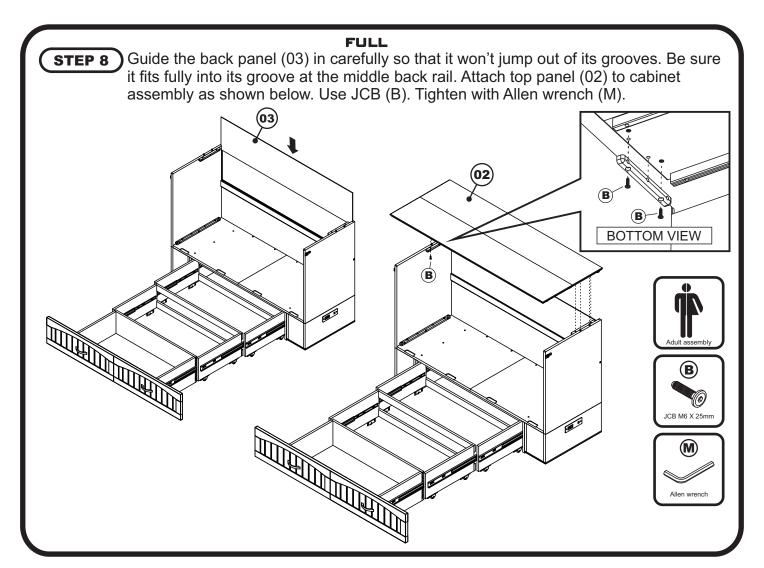

# MURPHY BED WITH CHARGING STATION

## **ASSEMBLY INSTRUCTIONS**



Before assembling your Murphy bed, please read through these instructions carefully and familiarize yourself with the different parts.

ATTENTION! If you receive a damaged or defective item, please contact affurnishings at customerservice@afifurnishings.com or 1-800-955-3726







CODE **ITEM** MB-DB-SHN C-6135X MB-DO-SHN C-6136X MB-PL-SHN C-6137X MB-LG-SHN C-6138X

PO:

# **HARDWARE**

NOTE: WE INCLUDE SPARE HARDWARE IN CASE DAMAGE OCCURS DURING ASSEMBLY.

















JCB M6 X 60mm - 6 pcs Spare - 1 pc



Spare - 1 pc







Metal pull screw 25mm - 4 pcs Spare - 1 pc



Washer - 10 pcs Adjust quantity as needed.



(M Allen wrench - 1 pc Spare - 1 pc

Page 1 of 9





















#### **FULL**

## STEP 10

1 Lift the door and fold as shown below.

















# **Congratulations!**

Your Murphy bed is now ready for use.

We recommend that you recheck that all screws are tight, and that all parts are secure before use to ensure lasting Safety.