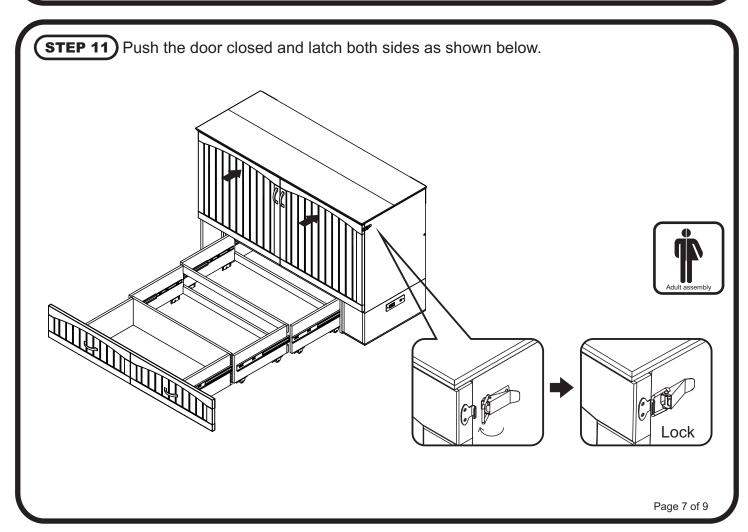

**ASSEMBLY INSTRUCTIONS**



Before assembling your Murphy bed, please read through these instructions carefully and familiarize yourself with the different parts.

ATTENTION! If you receive a damaged or defective item, please contact affurnishings at customerservice@afifurnishings.com or 1-800-955-3726







CODE **ITEM** MB-DB-SHN C-6135X MB-DO-SHN C-6136X MB-PL-SHN C-6137X MB-LG-SHN C-6138X

PO:

# **HARDWARE**

NOTE: WE INCLUDE SPARE HARDWARE IN CASE DAMAGE OCCURS DURING ASSEMBLY.

















JCB M6 X 60mm - 6 pcs Spare - 1 pc



Spare - 1 pc







Metal pull screw 25mm - 4 pcs Spare - 1 pc



Washer - 10 pcs Adjust quantity as needed.



(M Allen wrench - 1 pc Spare - 1 pc

Page 1 of 9





















#### **FULL**

## STEP 10

1 Lift the door and fold as shown below.

















# **Congratulations!**

Your Murphy bed is now ready for use.

We recommend that you recheck that all screws are tight, and that all parts are secure before use to ensure lasting Safety.