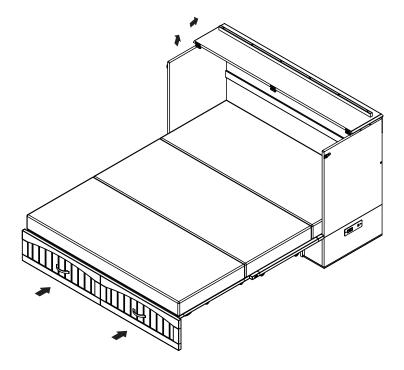

Y INSTRUCTIONS**



Before assembling your Murphy bed, please read through these instructions carefully and familiarize yourself with the different parts.

ATTENTION! If you receive a damaged or defective item, please contact affurnishings at customerservice@afifurnishings.com or 1-800-955-3726







CODE **ITEM** MB-DB-SHN C-6135X MB-DO-SHN C-6136X MB-PL-SHN C-6137X MB-LG-SHN C-6138X

PO:

# **HARDWARE**

NOTE: WE INCLUDE SPARE HARDWARE IN CASE DAMAGE OCCURS DURING ASSEMBLY.

















JCB M6 X 60mm - 6 pcs Spare - 1 pc



Spare - 1 pc







Metal pull screw 25mm - 4 pcs Spare - 1 pc



Washer - 10 pcs Adjust quantity as needed.



(M Allen wrench - 1 pc Spare - 1 pc

Page 1 of 9





















#### **FULL**

## STEP 10

1 Lift the door and fold as shown below.

















# **Congratulations!**

Your Murphy bed is now ready for use.

We recommend that you recheck that all screws are tight, and that all parts are secure before use to ensure lasting Safety.