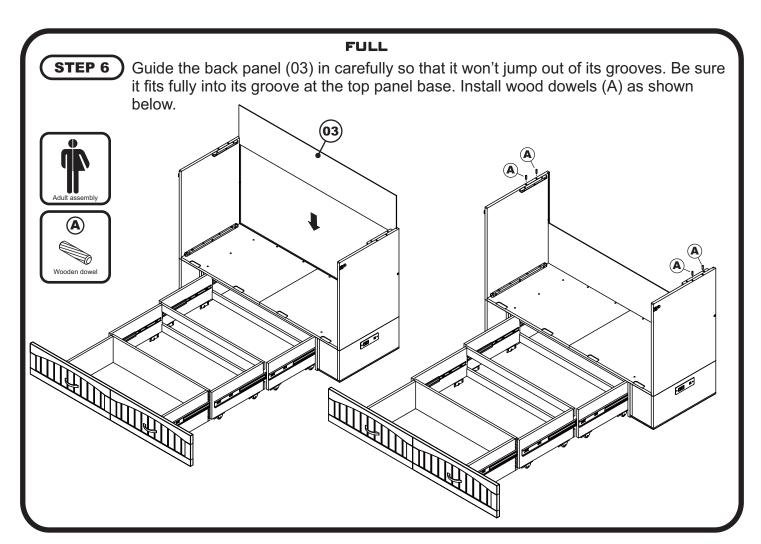

# MURPHY BED WITH CHARGING STATION

## **ASSEMBLY INSTRUCTIONS**



Before assembling your Murphy bed, please read through these instructions carefully and familiarize yourself with the different parts.

ATTENTION! If you receive a damaged or defective item, please contact affurnishings at customerservice@afifurnishings.com or 1-800-955-3726







CODE **ITEM** MB-DB-SHN C-6135X MB-DO-SHN C-6136X MB-PL-SHN C-6137X MB-LG-SHN C-6138X

PO:

# **HARDWARE**

NOTE: WE INCLUDE SPARE HARDWARE IN CASE DAMAGE OCCURS DURING ASSEMBLY.

















JCB M6 X 60mm - 6 pcs Spare - 1 pc



Spare - 1 pc







Metal pull screw 25mm - 4 pcs Spare - 1 pc



Washer - 10 pcs Adjust quantity as needed.



(M Allen wrench - 1 pc Spare - 1 pc

Page 1 of 9





















#### **FULL**

## STEP 10

1 Lift the door and fold as shown below.

















# **Congratulations!**

Your Murphy bed is now ready for use.

We recommend that you recheck that all screws are tight, and that all parts are secure before use to ensure lasting Safety.