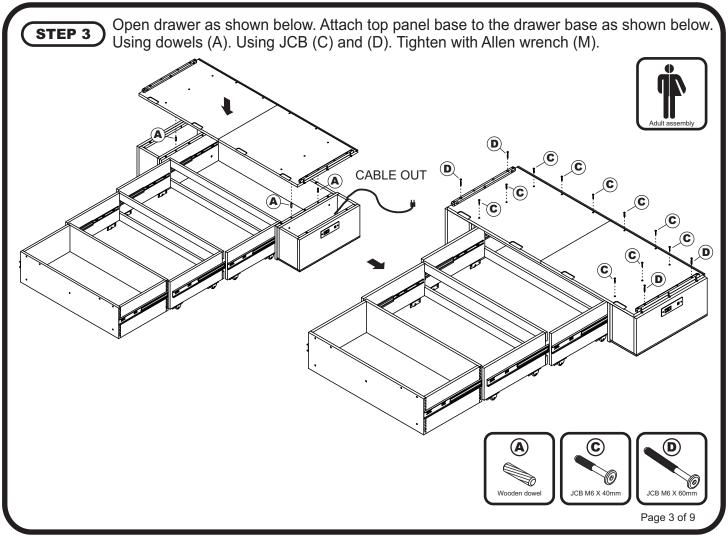

# MURPHY BED WITH CHARGING STATION

## **ASSEMBLY INSTRUCTIONS**



Before assembling your Murphy bed, please read through these instructions carefully and familiarize yourself with the different parts.

ATTENTION! If you receive a damaged or defective item, please contact affurnishings at customerservice@afifurnishings.com or 1-800-955-3726







CODE **ITEM** MB-DB-SHN C-6135X MB-DO-SHN C-6136X MB-PL-SHN C-6137X MB-LG-SHN C-6138X

PO:

# **HARDWARE**

NOTE: WE INCLUDE SPARE HARDWARE IN CASE DAMAGE OCCURS DURING ASSEMBLY.

















JCB M6 X 60mm - 6 pcs Spare - 1 pc



Spare - 1 pc







Metal pull screw 25mm - 4 pcs Spare - 1 pc



Washer - 10 pcs Adjust quantity as needed.



(M Allen wrench - 1 pc Spare - 1 pc

Page 1 of 9





















#### **FULL**

## STEP 10

1 Lift the door and fold as shown below.

















# **Congratulations!**

Your Murphy bed is now ready for use.

We recommend that you recheck that all screws are tight, and that all parts are secure before use to ensure lasting Safety.