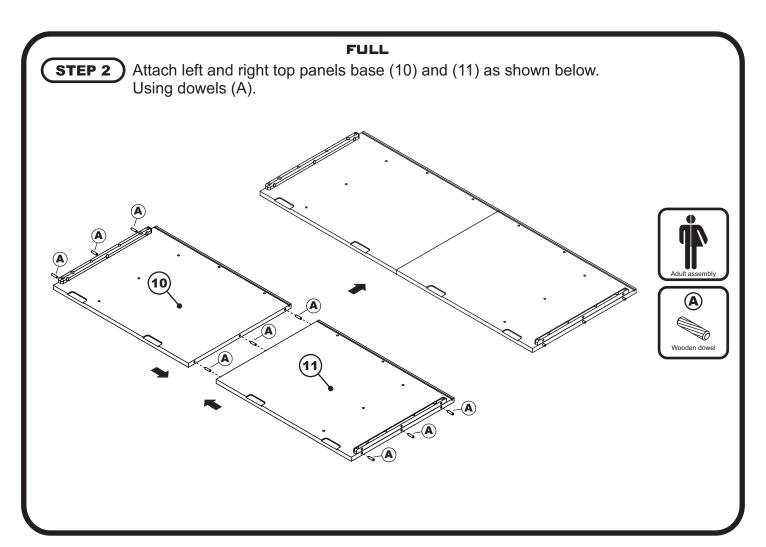

# MURPHY BED WITH CHARGING STATION

## **ASSEMBLY INSTRUCTIONS**



Before assembling your Murphy bed, please read through these instructions carefully and familiarize yourself with the different parts.

ATTENTION! If you receive a damaged or defective item, please contact affurnishings at customerservice@afifurnishings.com or 1-800-955-3726







CODE **ITEM** MB-DB-SHN C-6135X MB-DO-SHN C-6136X MB-PL-SHN C-6137X MB-LG-SHN C-6138X

PO:

# **HARDWARE**

NOTE: WE INCLUDE SPARE HARDWARE IN CASE DAMAGE OCCURS DURING ASSEMBLY.

















JCB M6 X 60mm - 6 pcs Spare - 1 pc



Spare - 1 pc







Metal pull screw 25mm - 4 pcs Spare - 1 pc



Washer - 10 pcs Adjust quantity as needed.



(M Allen wrench - 1 pc Spare - 1 pc

Page 1 of 9





















#### **FULL**

## STEP 10

1 Lift the door and fold as shown below.

















# **Congratulations!**

Your Murphy bed is now ready for use.

We recommend that you recheck that all screws are tight, and that all parts are secure before use to ensure lasting Safety.