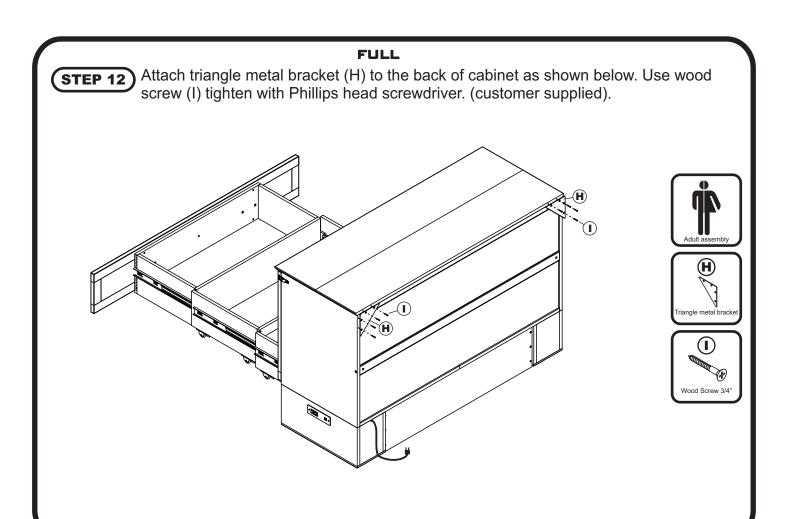

*ASSEMBLY INSTRUCTIONS**



Before assembling your Murphy bed, please read through these instructions carefully and familiarize yourself with the different parts.

ATTENTION! If you receive a damaged or defective item, please contact affurnishings at customerservice@afifurnishings.com or 1-800-955-3726







CODE **ITEM** MB-DB-SHN C-6135X MB-DO-SHN C-6136X MB-PL-SHN C-6137X MB-LG-SHN C-6138X

PO:

# **HARDWARE**

NOTE: WE INCLUDE SPARE HARDWARE IN CASE DAMAGE OCCURS DURING ASSEMBLY.

















JCB M6 X 60mm - 6 pcs Spare - 1 pc



Spare - 1 pc







Metal pull screw 25mm - 4 pcs Spare - 1 pc



Washer - 10 pcs Adjust quantity as needed.



(M Allen wrench - 1 pc Spare - 1 pc

Page 1 of 9





















#### **FULL**

## STEP 10

1 Lift the door and fold as shown below.

















# **Congratulations!**

Your Murphy bed is now ready for use.

We recommend that you recheck that all screws are tight, and that all parts are secure before use to ensure lasting Safety.