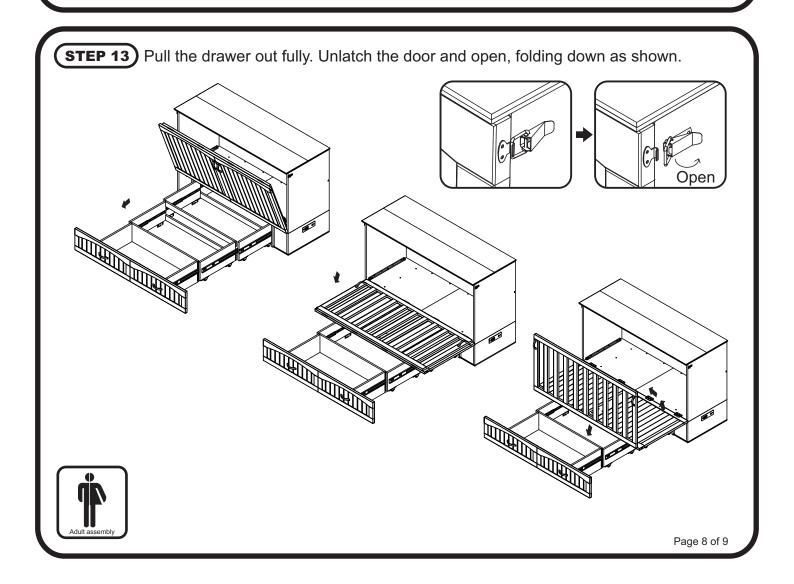

SSEMBLY INSTRUCTIONS**



Before assembling your Murphy bed, please read through these instructions carefully and familiarize yourself with the different parts.

ATTENTION! If you receive a damaged or defective item, please contact affurnishings at customerservice@afifurnishings.com or 1-800-955-3726







CODE **ITEM** MB-DB-SHN C-6135X MB-DO-SHN C-6136X MB-PL-SHN C-6137X MB-LG-SHN C-6138X

PO:

# **HARDWARE**

NOTE: WE INCLUDE SPARE HARDWARE IN CASE DAMAGE OCCURS DURING ASSEMBLY.

















JCB M6 X 60mm - 6 pcs Spare - 1 pc



Spare - 1 pc







Metal pull screw 25mm - 4 pcs Spare - 1 pc



Washer - 10 pcs Adjust quantity as needed.



(M Allen wrench - 1 pc Spare - 1 pc

Page 1 of 9





















#### **FULL**

## STEP 10

1 Lift the door and fold as shown below.

















# **Congratulations!**

Your Murphy bed is now ready for use.

We recommend that you recheck that all screws are tight, and that all parts are secure before use to ensure lasting Safety.