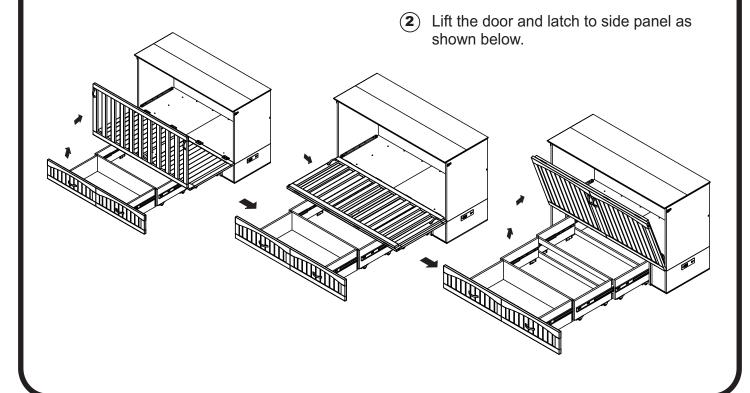

## **ASSEMBLY INSTRUCTIONS**



Before assembling your Murphy bed, please read through these instructions carefully and familiarize yourself with the different parts.

ATTENTION! If you receive a damaged or defective item, please contact affurnishings at customerservice@afifurnishings.com or 1-800-955-3726







CODE **ITEM** MB-DB-SHN C-6135X MB-DO-SHN C-6136X MB-PL-SHN C-6137X MB-LG-SHN C-6138X

PO:

# **HARDWARE**

NOTE: WE INCLUDE SPARE HARDWARE IN CASE DAMAGE OCCURS DURING ASSEMBLY.

















JCB M6 X 60mm - 6 pcs Spare - 1 pc



Spare - 1 pc







Metal pull screw 25mm - 4 pcs Spare - 1 pc



Washer - 10 pcs Adjust quantity as needed.



(M Allen wrench - 1 pc Spare - 1 pc

Page 1 of 9





















#### **FULL**

## STEP 10

1 Lift the door and fold as shown below.

















# **Congratulations!**

Your Murphy bed is now ready for use.

We recommend that you recheck that all screws are tight, and that all parts are secure before use to ensure lasting Safety.