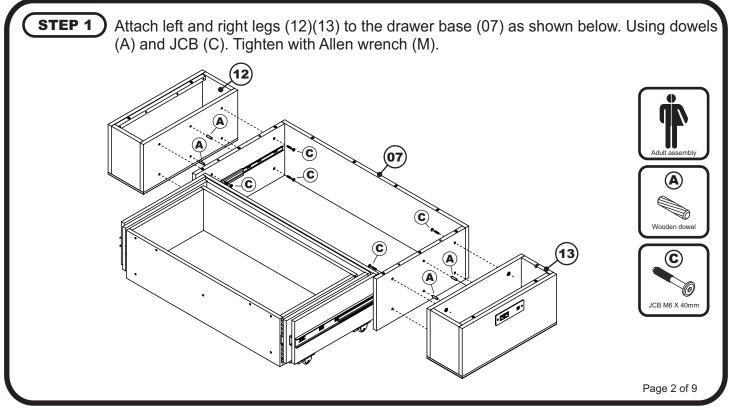

# MURPHY BED WITH CHARGING STATION

## **ASSEMBLY INSTRUCTIONS**



Before assembling your Murphy bed, please read through these instructions carefully and familiarize yourself with the different parts.

ATTENTION! If you receive a damaged or defective item, please contact affurnishings at customerservice@afifurnishings.com or 1-800-955-3726







CODE **ITEM** MB-DB-SHN C-6135X MB-DO-SHN C-6136X MB-PL-SHN C-6137X MB-LG-SHN C-6138X

PO:

# **HARDWARE**

NOTE: WE INCLUDE SPARE HARDWARE IN CASE DAMAGE OCCURS DURING ASSEMBLY.

















JCB M6 X 60mm - 6 pcs Spare - 1 pc



Spare - 1 pc







Metal pull screw 25mm - 4 pcs Spare - 1 pc



Washer - 10 pcs Adjust quantity as needed.



(M Allen wrench - 1 pc Spare - 1 pc

Page 1 of 9





















#### **FULL**

## STEP 10

1 Lift the door and fold as shown below.

















# **Congratulations!**

Your Murphy bed is now ready for use.

We recommend that you recheck that all screws are tight, and that all parts are secure before use to ensure lasting Safety.