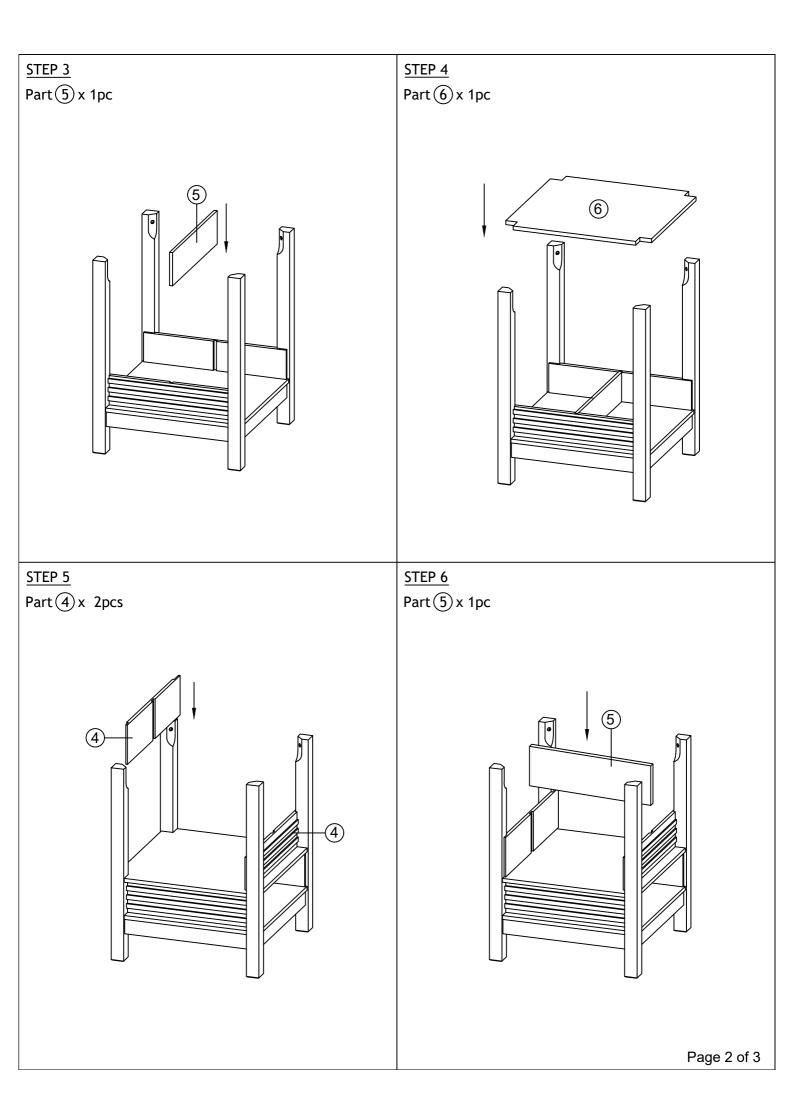

## **PARTS LIST**

| NO | DESCRIPTION  | QTY   |
|----|--------------|-------|
| 1  | TABLE TOP    | 1 PC  |
| 2  | TABLE LEG    | 4 PCS |
| 3  | TABLE BASE   | 1 PC  |
| 4  | SIDE PANEL   | 4 PCS |
| 5  | CENTER PANEL | 2 PCS |
| 6  | SHELF PANEL  | 2 PCS |
| 7  | LAZY SUSAN   | 1 PC  |