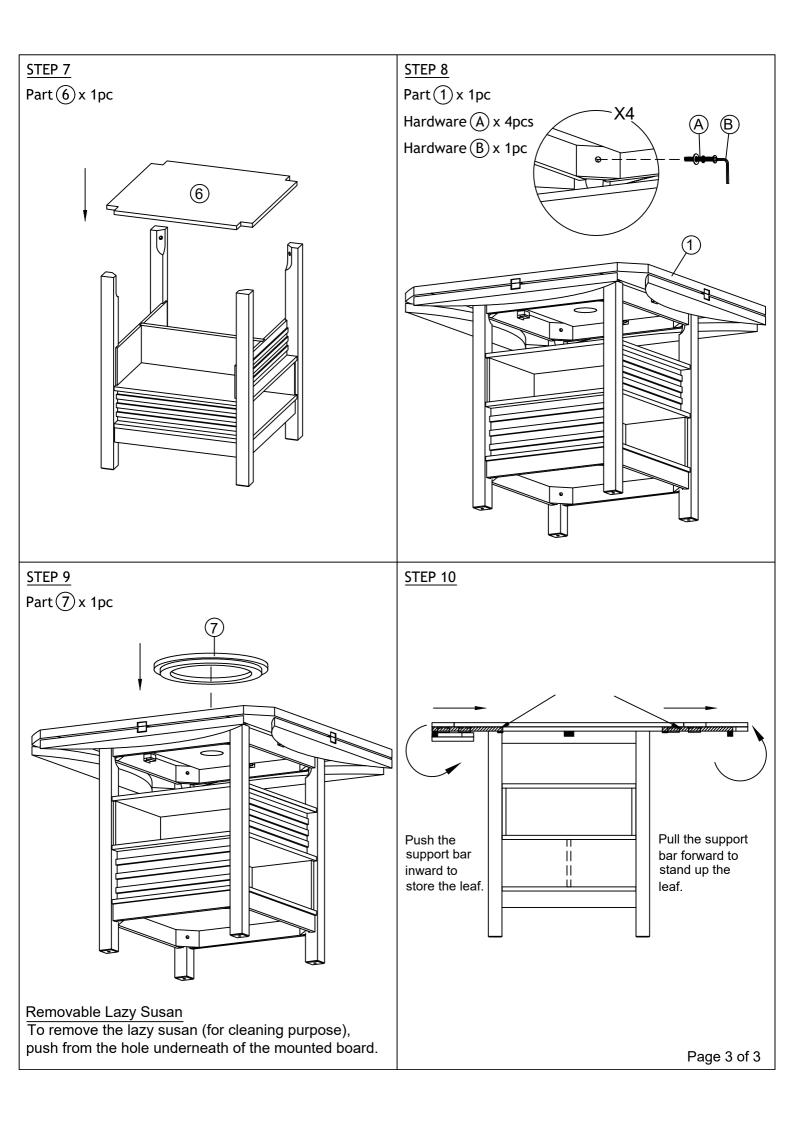

## **PARTS LIST**

| NO | DESCRIPTION  | QTY   |
|----|--------------|-------|
| 1  | TABLE TOP    | 1 PC  |
| 2  | TABLE LEG    | 4 PCS |
| 3  | TABLE BASE   | 1 PC  |
| 4  | SIDE PANEL   | 4 PCS |
| 5  | CENTER PANEL | 2 PCS |
| 6  | SHELF PANEL  | 2 PCS |
| 7  | LAZY SUSAN   | 1 PC  |

## HARDWARE LIST

| NO | DESCRIPTION                                                 | QTY |
|----|-------------------------------------------------------------|-----|
| А  | JCBB SCREW (NYLOK) 5/16" x 2 1/2" WITH LOCK WASHER & WASHER | 8   |
| В  | ALLEN KEY M4                                                | 1   |