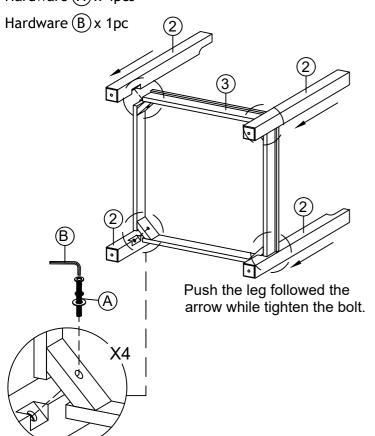

gs carefully before starting the assemble process.

Caution: Wipe up spills as soon as possible. Please wipe with dry rag right away.

## **PARTS LIST**

| NO | DESCRIPTION  | QTY   |
|----|--------------|-------|
| 1  | TABLE TOP    | 1 PC  |
| 2  | TABLE LEG    | 4 PCS |
| 3  | TABLE BASE   | 1 PC  |
| 4  | SIDE PANEL   | 4 PCS |
| 5  | CENTER PANEL | 2 PCS |
| 6  | SHELF PANEL  | 2 PCS |
| 7  | LAZY SUSAN   | 1 PC  |

## HARDWARE LIST

| NO | DESCRIPTION                                                 | QTY |
|----|-------------------------------------------------------------|-----|
| А  | JCBB SCREW (NYLOK) 5/16" x 2 1/2" WITH LOCK WASHER & WASHER | 8   |
| В  | ALLEN KEY M4                                                | 1   |



Part (2) x 4pcs

Part (3) x 1pc

Hardware (A) x 4pcs



## STEP 2

Part 4 x 2pcs