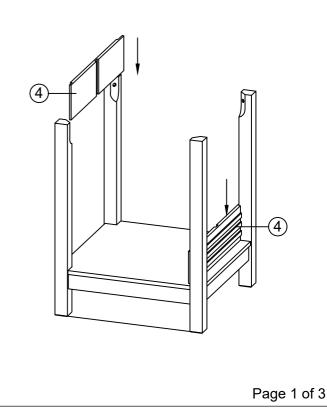

the assemble process.

Caution: Wipe up spills as soon as possible. Please wipe with dry rag right away.

## **PARTS LIST**

| NO | DESCRIPTION  | QTY   |
|----|--------------|-------|
| 1  | TABLE TOP    | 1 PC  |
| 2  | TABLE LEG    | 4 PCS |
| 3  | TABLE BASE   | 1 PC  |
| 4  | SIDE PANEL   | 4 PCS |
| 5  | CENTER PANEL | 2 PCS |
| 6  | SHELF PANEL  | 2 PCS |
| 7  | LAZY SUSAN   | 1 PC  |

## HARDWARE LIST

| NO | DESCRIPTION                                                 | QTY |
|----|-------------------------------------------------------------|-----|
| А  | JCBB SCREW (NYLOK) 5/16" x 2 1/2" WITH LOCK WASHER & WASHER | 8   |
| В  | ALLEN KEY M4                                                | 1   |



Part (2) x 4pcs

Part (3) x 1pc

Hardware (A) x 4pcs



## STEP 2

Part 4 x 2pcs