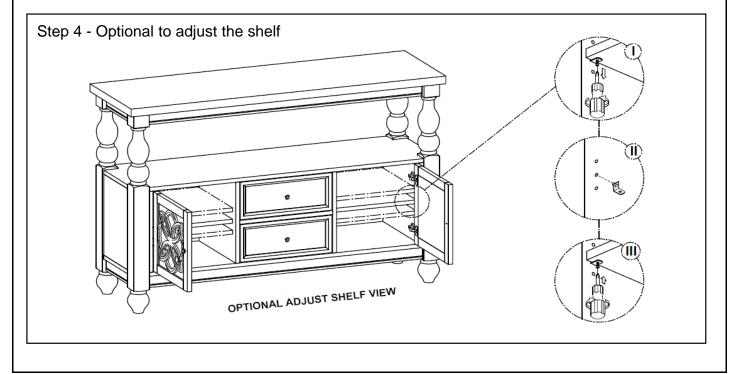

\*\* Assemble the sideboard on flat, soft surface such as carpet or cloth to prevent scratching sideboard finish.

Read all the instruction and study the drawings carefully before starting the assemble process.