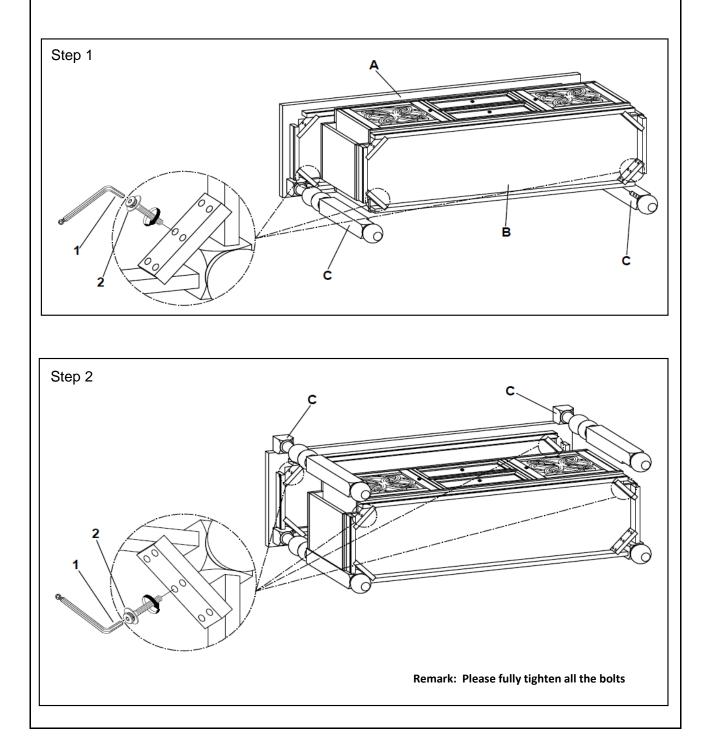

\*\* Assemble the sideboard on flat, soft surface such as carpet or cloth to prevent scratching sideboard finish.

Read all the instruction and study the drawings carefully before starting the assemble process.